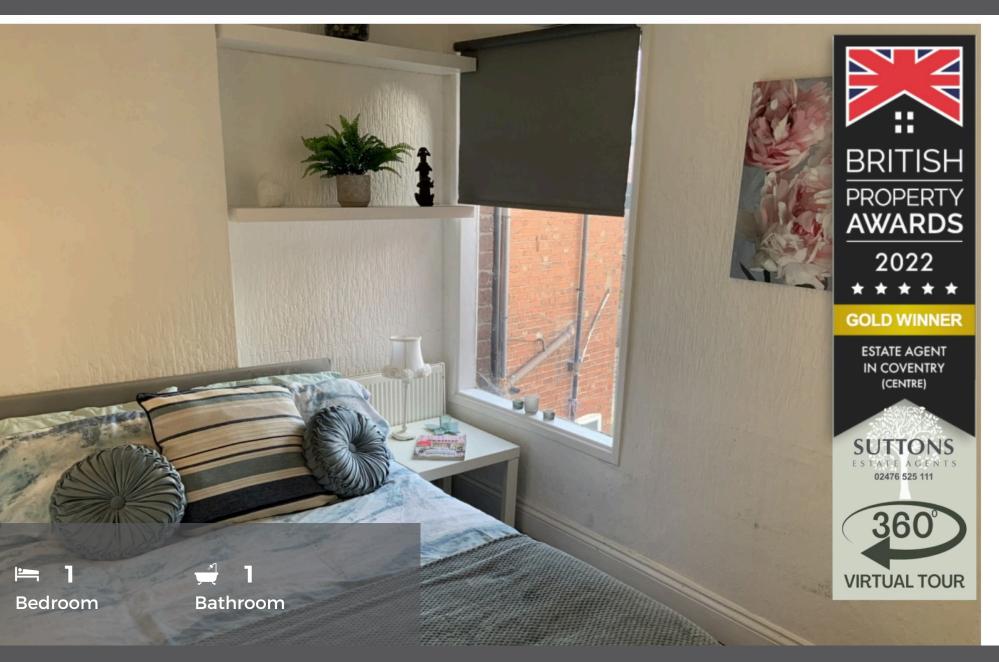

\*\*AVAILABLE 13th MARCH AND INCLUDING UTILITY BILLS\*\* A self-contained one-bedroom studio apartment within walking distance to Coventry city centre & university. Comprising of bedroom with ensuite bathroom & electric shower, kitchen with oven, electric hob. Other features include gas central heating and a communal washing machine shared with 2 other occupants.

- FURNISHED
- UTILITY BILLS INCLUDED. COUNCIL TAX PAYABLE
- SINGLE OCCUPANCY
- AVAILABLE from 13/02/2023
- ENERGY RATING C
- COUNCIL TAX BANDING A
- £575PCM £660 DEPOSIT

\*\*AVAILABLE 13th MARCH AND INCLUDING UTILITY BILLS\*\* A self-contained one-bedroom studio apartment within walking distance to Coventry city centre & university. Comprising of bedroom with en-suite bathroom & electric shower, kitchen with oven, electric hob. Other features include gas central heating and a communal washing machine shared with 2 other occupants.

- FURNISHED
- UTILITY BILLS INCLUDED, COUNCIL TAX PAYABLE
- SINGLE OCCUPANCY
- AVAILABLE from 13/02/2023
- ENERGY RATING C
- COUNCIL TAX BANDING A
- £575PCM £660 DEPOSIT