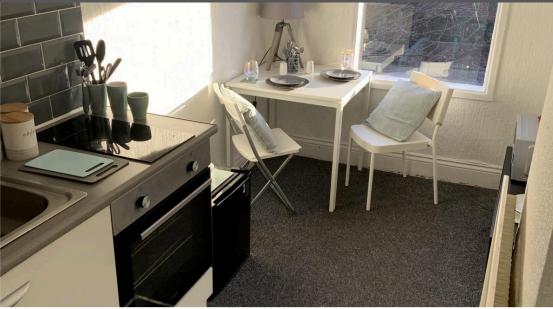

\*\*AVAILABLE 13th MARCH AND INCLUDING UTILITY BILLS\*\* A self-contained one-bedroom studio apartment within walking distance to Coventry city centre & university. Comprising of bedroom with ensuite bathroom & electric shower, kitchen with oven, electric hob. Other features include gas central heating and a communal washing machine shared with 2 other occupants.

- FURNISHED
- UTILITY BILLS INCLUDED. COUNCIL TAX PAYABLE
- SINGLE OCCUPANCY
- AVAILABLE from 13/02/2023
- ENERGY RATING C
- COUNCIL TAX BANDING A
- £575PCM £660 DEPOSIT

\*\*AVAILABLE 13th MARCH AND INCLUDING UTILITY BILLS\*\* A self-contained one-bedroom studio apartment within walking distance to Coventry city centre & university. Comprising of bedroom with en-suite bathroom & electric shower, kitchen with oven, electric hob. Other features include gas central heating and a communal washing machine shared with 2 other occupants.

- FURNISHED
- UTILITY BILLS INCLUDED, COUNCIL TAX PAYABLE
- SINGLE OCCUPANCY
- AVAILABLE from 13/02/2023
- ENERGY RATING C
- COUNCIL TAX BANDING A
- £575PCM £660 DEPOSIT