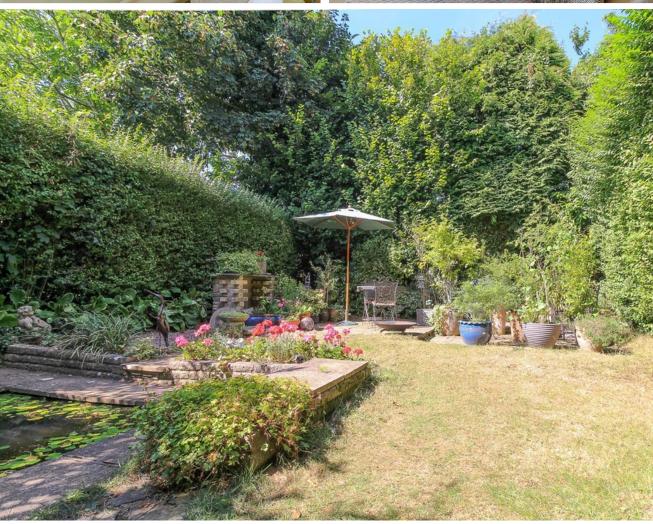

## **OUTSIDE:**

There is a charming mature garden to the rear with a wide variety of trees and shrubs with shingled pathway leading to a lawned area with paved patio, pond and wooden summer house. There is a brick built boiler/storeroom and oil tank plus outside water tap.