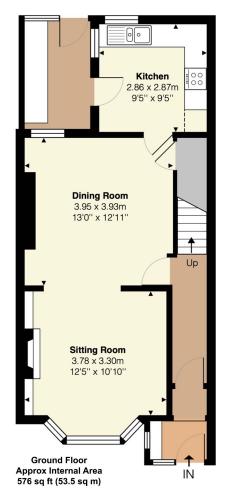

## **SPACIOUS LOUNGE/DINER:**

Interlinking lounge and dining room with dual aspect double glazed windows in the bay to the front. Sash window to the rear. Feature fireplace with shelved recesses to both sides, wooden surround, cast iron insert and tiled hearth. Part panelled walls. Under stairs storage cupboard. Polished wooden flooring. Radiators.

## KITCHEN:

Window overlooking the garden and further sash window to the side. Range of cream fronted matching wall and base cupboards. Wood effect worktops with inset one and a half bowl stainless steel sink. Inset electric hob with oven under and filter hood above. Space for upright fridge freezer and washing machine. Tiled floor. Radiator.

## **CONSERVATORY/LEAN TO:**

Double glazed window and double glazed door leading to the garden. Fitted worktop with storage under.

## STAIRS LEADING TO THE FIRST FLOOR LANDING:

Access to the loft. Two built in storage cupboards.