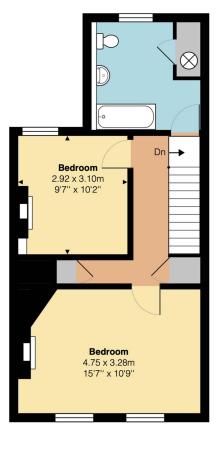

## **BEDROOM ONE:**

Double glazed sash style windows enjoying far reaching views towards the south coast. Feature cast iron fire surround. Radiator.

## **BEDROOM TWO:**

Sash window overlooking the rear garden. Polished wood flooring. Feature cast iron fire surround with tiled hearth. Radiator.

#### **BATHROOM:**

Sash window overlooking the rear garden. A bright and spacious room with white suite comprising of a panel enclosed bath. Pedestal wash basin. WC. Part panelled walls. Built in airing cupboard housing the hot water cylinder with slatted shelves above. Radiator.

WWW.WOODANDpilcher.co.uk

First Floor Approx Internal Area 480 sq ft (44.6 sq m)