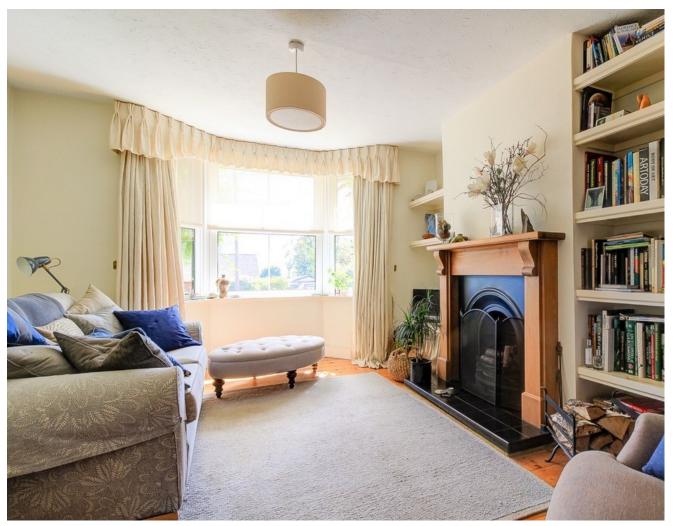

## **SPACIOUS LOUNGE/DINER:**

Interlinking lounge and dining room with dual aspect double glazed windows in the bay to the front. Sash window to the rear. Feature fireplace with shelved recesses to both sides, wooden surround, cast iron insert and tiled hearth. Part panelled walls. Under stairs storage cupboard. Polished wooden flooring. Radiators.