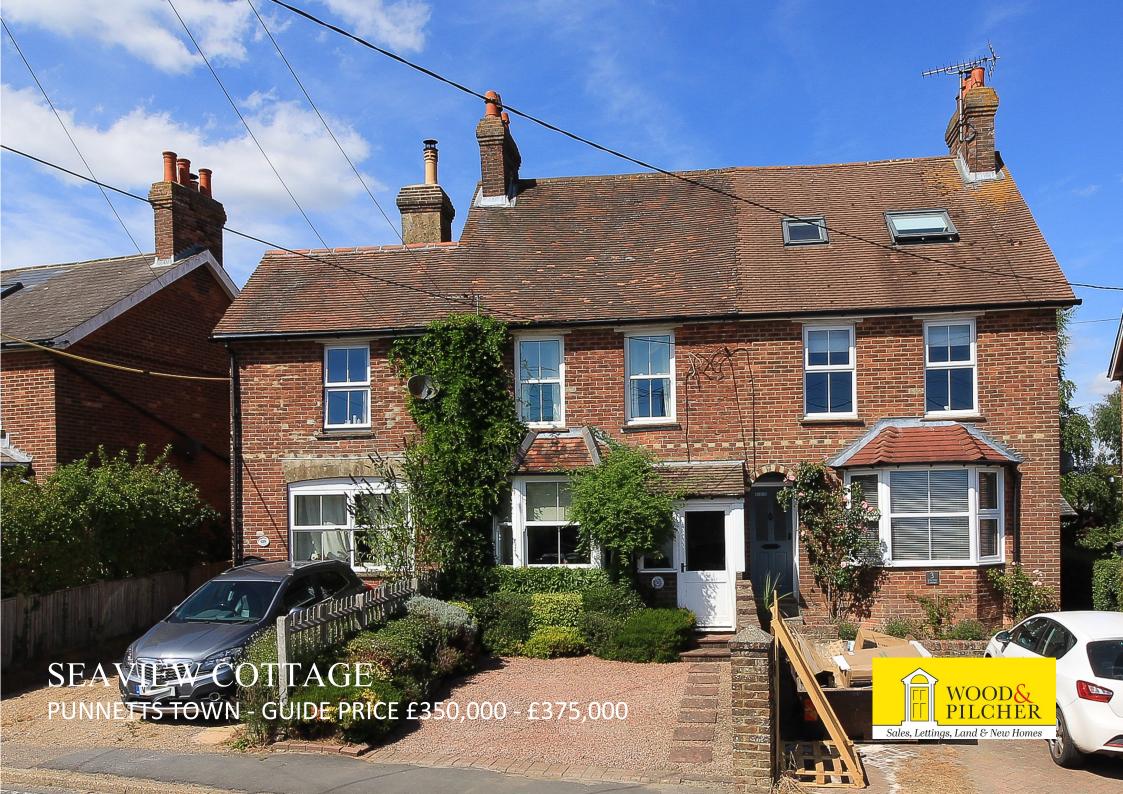

# 2 Seaview Cottage

Punnetts Town, Heathfield, TN21 9DG

Enclosed Porch - Entrance Hall - Spacious Lounge/Diner - Kitchen - Conservatory/Lean To - Landing - 2 Bedrooms - Spacious Bathroom - Mature & Private Garden - Views To The South Coast From The First Floor

A charming 2 bedroom terraced Victorian Cottage situated in the desirable village of Punnetts Town. The property enjoys far reaching views from the first floor, a feature fireplace with open fire in the lounge/diner, spacious bathroom and mature private gardens.