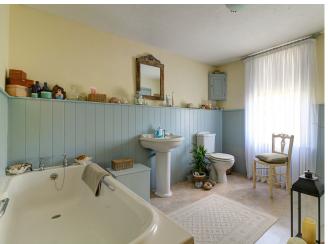

#### **BATHROOM:**

Sash window overlooking the rear garden. A bright and spacious room with white suite comprising of a panel enclosed bath. Pedestal wash basin. WC. Part panelled walls. Built in airing cupboard housing the hot water cylinder with slatted shelves above. Radiator.