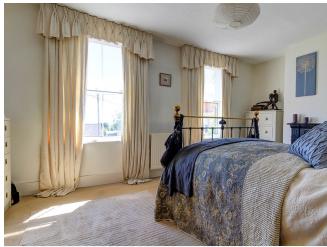

## **BEDROOM ONE:**

Double glazed sash style windows enjoying far reaching views towards the south coast. Feature cast iron fire surround. Radiator.

## **BEDROOM TWO:**

Sash window overlooking the rear garden. Polished wood flooring. Feature cast iron fire surround with tiled hearth. Radiator.