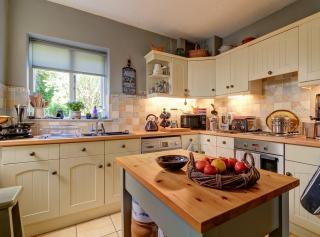

## KITCHEN:

Window overlooking the garden and further sash window to the side. Range of cream fronted matching wall and base cupboards. Wood effect worktops with inset one and a half bowl stainless steel sink. Inset electric hob with oven under and filter hood above. Space for upright fridge freezer and washing machine. Tiled floor. Radiator.