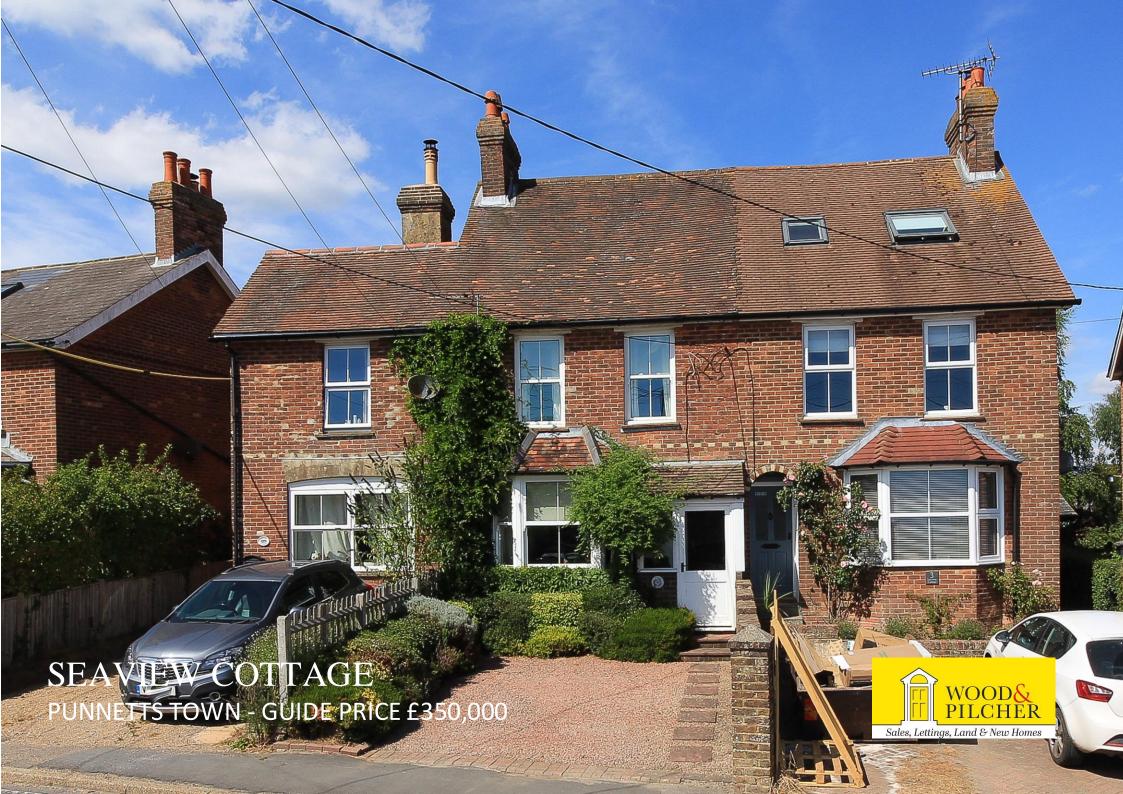

# 2 Seaview Cottage

# Punnetts Town, Heathfield, TN21 9DG

Enclosed Porch - Entrance Hall - Spacious Lounge/Diner - Kitchen - Conservatory/Lean To - Landing - 2 Bedrooms - Spacious Bathroom - Mature & Private Garden - Views To The South Coast From The First Floor

A charming 2 bedroom terraced Victorian Cottage situated in the desirable village of Punnetts Town. The property enjoys far reaching views from the first floor, a feature fireplace with open fire in the lounge/diner, spacious bathroom and mature private gardens.