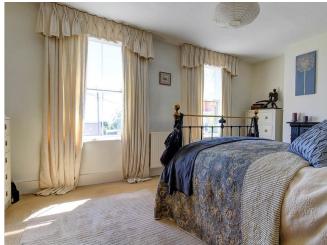

# **BEDROOM ONE:**

Double glazed sash style windows enjoying far reaching views towards the south coast. Feature cast iron fire surround. Radiator.

# **BEDROOM TWO:**

Sash window overlooking the rear garden. Polished wood flooring. Feature cast iron fire surround with tiled hearth. Radiator.