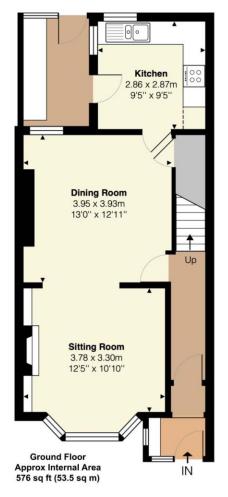

# **ENTRANCE PORCH:**

Tiled floor, Fitted shelf.

#### **ENTRANCE HALL:**

Polished wooden flooring. Radiator with decorative cover.

#### **SPACIOUS LOUNGE/DINER:**

Interlinking lounge and dining room with dual aspect double glazed windows in the bay to the front. Sash window to the rear. Feature fireplace with shelved recesses to both sides, wooden surround, cast iron insert and tiled hearth. Part panelled walls. Under stairs storage cupboard. Polished wooden flooring. Radiators.

#### KITCHEN:

Window overlooking the garden and further sash window to the side. Range of cream fronted matching wall and base cupboards. Wood effect worktops with inset one and a half bowl stainless steel sink. Inset electric hob with oven under and filter hood above. Space for upright fridge freezer and washing machine. Tiled floor. Radiator.

# **CONSERVATORY/LEAN TO:**

Double glazed window and double glazed door leading to the garden. Fitted worktop with storage under.

# STAIRS LEADING TO THE FIRST FLOOR LANDING:

Access to the loft. Two built in storage cupboards.