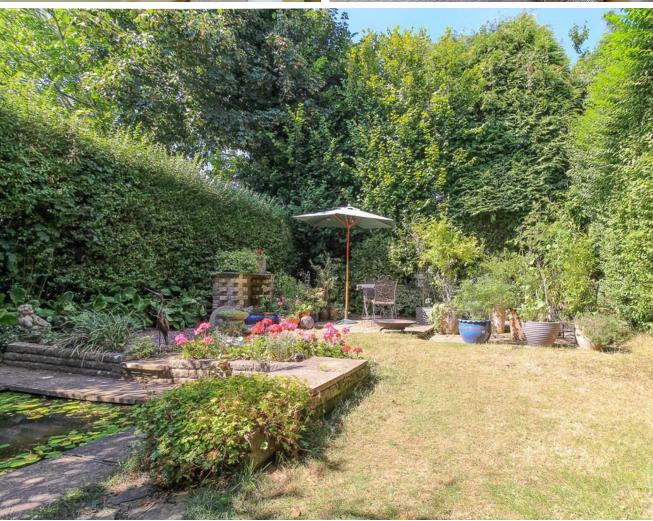

# **OUTSIDE:**

There is a charming mature garden to the rear with a wide variety of trees and shrubs with shingled pathway leading to a lawned area with paved patio, pond and wooden summer house. There is a brick built boiler/storeroom and oil tank plus outside water tap.