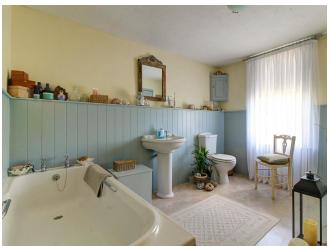

# **BATHROOM:**

Sash window overlooking the rear garden. A bright and spacious room with white suite comprising of a panel enclosed bath. Pedestal wash basin. WC. Part panelled walls. Built in airing cupboard housing the hot water cylinder with slatted shelves above. Radiator.