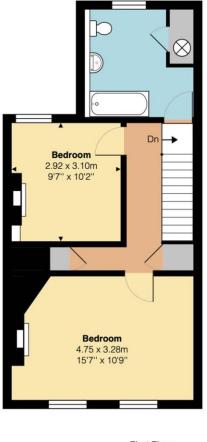

# **BEDROOM ONE:**

Double glazed sash style windows enjoying far reaching views towards the south coast. Feature cast iron fire surround. Radiator.

# **BEDROOM TWO:**

Sash window overlooking the rear garden. Polished wood flooring. Feature cast iron fire surround with tiled hearth. Radiator.

# **BATHROOM:**

Sash window overlooking the rear garden. A bright and spacious room with white suite comprising of a panel enclosed bath. Pedestal wash basin. WC. Part panelled walls. Built in airing cupboard housing the hot water cylinder with slatted shelves above. Radiator.

WWW.WOOdandpilcher.co.uk

First Floor Approx Internal Area 480 sq ft (44.6 sq m)