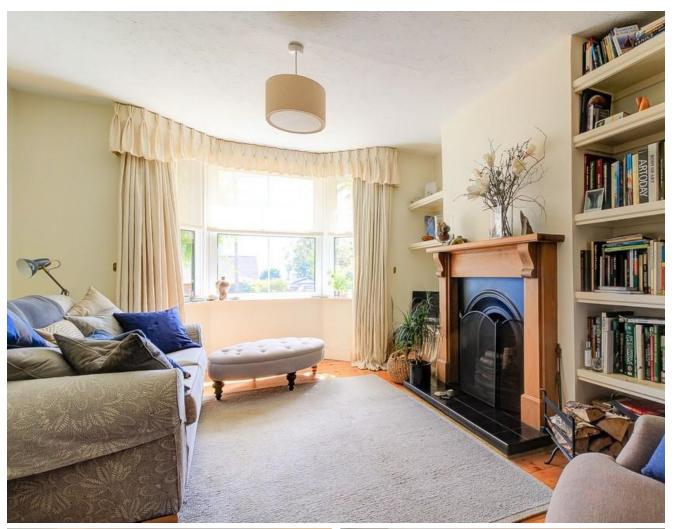

#### **SPACIOUS LOUNGE/DINER:**

Interlinking lounge and dining room with dual aspect double glazed windows in the bay to the front. Sash window to the rear. Feature fireplace with shelved recesses to both sides, wooden surround, cast iron insert and tiled hearth. Part panelled walls. Under stairs storage cupboard. Polished wooden flooring. Radiators.