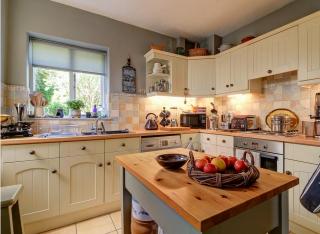

#### KITCHEN:

Window overlooking the garden and further sash window to the side. Range of cream fronted matching wall and base cupboards. Wood effect worktops with inset one and a half bowl stainless steel sink. Inset electric hob with oven under and filter hood above. Space for upright fridge freezer and washing machine. Tiled floor. Radiator.