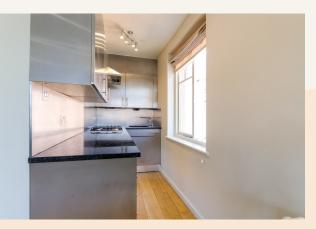

WHAT YOU NEED TO KNOW 4th and 5th floor (with lift) Carpet in bedrooms In between Leicester Sq and Covent Garden stations Gas hob