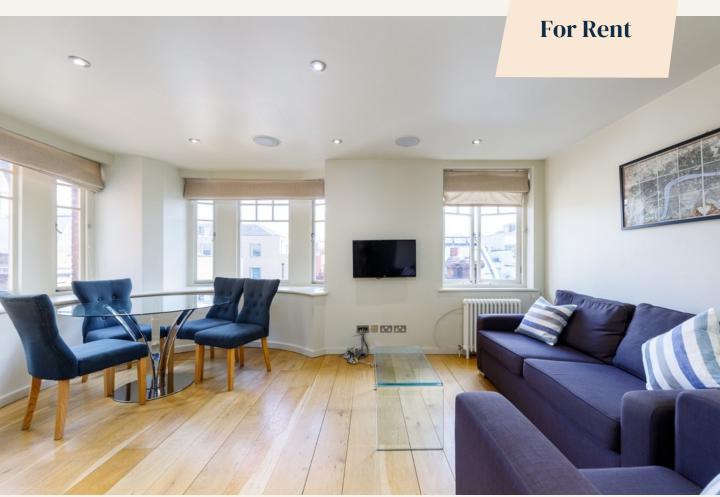

### Mercer Street, Covent Garden WC2

2 bedrooms | 635 sq ft £850 pw

A well presented split level, two bedroom, top floor apartment in the heart of Covent Garden. Situated just moments from the famous Seven Dials monument, this apartment offers two double bedrooms on the fourth floor, with a large open plan living space on the fifth floor. There is also a large private roof terrace.

#### Overview

Top floor duplex apartment arranged over the fourth & fifth floor with two bedrooms, one bathroom and good size living room. The large private roof terrace, offers fantastic views over the West End.

The property is available now on a furnished basis, 1 to 3 year contract, straight or with a minimum 6 months mutual break clause as negotiated. Camden Council tax band G.

WHAT WE LOVE Split level and dual aspect Lots of natural light Moments from the popular Seven Dials market Perfect for sharers Amazing roof terrace.