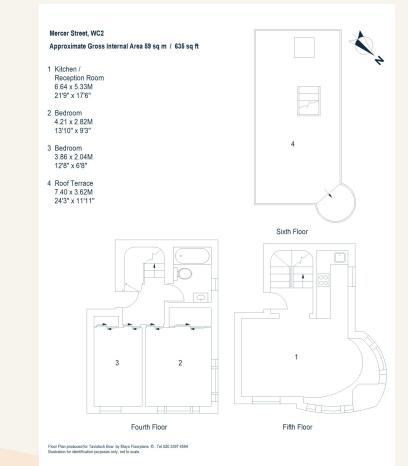

### Mercer Street, Covent Garden WC2

2 bedrooms | 635 sq ft £850 pw

A well presented split level, two bedroom, top floor apartment in the heart of Covent Garden. Situated just moments from the famous Seven Dials monument, this apartment offers two double bedrooms on the fourth floor, with a large open plan living space on the fifth floor. There is also a large private roof terrace.

#### What you need to know

- Two bedrooms
- One bathroom
- Fourth and fifth floor (with lift)
- Dual Aspect
- Roof terrace
- Furnished
- Open plan
- Moments from Seven dials market
- Short walk to Covent Garden station
- Available early September

#### Overview

Top floor duplex apartment arranged over the fourth & fifth floor with two bedrooms, one bathroom and good size living room. The large private roof terrace, offers fantastic views over the West End.