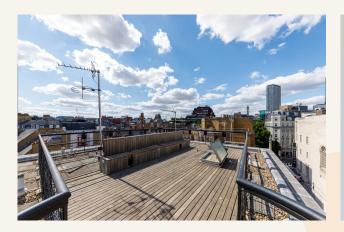

### Mercer Street, Covent Garden WC2

2 bedrooms | 635 sq ft £850 pw

A well presented split level, two bedroom, top floor apartment in the heart of Covent Garden. Situated just moments from the famous Seven Dials monument, this apartment offers two double bedrooms on the fourth floor, with a large open plan living space on the fifth floor. There is also a large private roof terrace.

#### Overview

Top floor duplex apartment arranged over the fourth & fifth floor with two bedrooms, one bathroom and good size living room. The large private roof terrace, offers fantastic views over the West End.

The property is available now on a furnished basis, 1 to 3 year contract, straight or with a minimum 6 months mutual break clause as negotiated. Camden Council tax band G.

WHAT WE LOVE Split level and dual aspect Lots of natural light Moments from the popular Seven Dials market Perfect for sharers Amazing roof terrace.