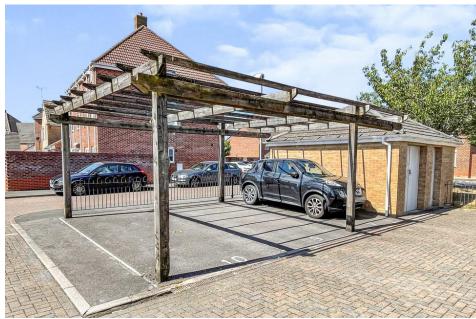

Offered to the market with NO ONWARD CHAIN is this spacious two double bedroom top floor apartment in the sought-after area of Oakley Park, East Swindon. The property comprises; large entrance hall, modern fitted kitchen, impressive living/dining room with stunning dual aspect views, spacious master bedroom benefitting from an en-suite shower room and a further double bedroom. There is also a white three-piece family Bathroom. Other benefits also include allocated parking along with ample visitors parking spaces available. The property also features under floor heating and double glazing throughout. The property would make an ideal first-time purchase or investment property and is located within walking distance to local shops, and bus routes, and is also close to Greenhridge Retail Park