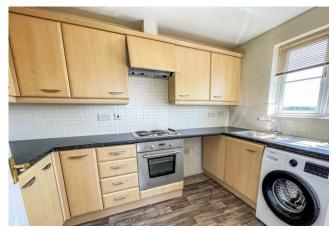

Offered to the market with NO ONWARD CHAIN is this spacious two double bedroom top floor apartment in the sought-after area of Oakley Park, East Swindon. The property comprises; large entrance hall, modern fitted kitchen, impressive living/dining room with stunning dual aspect views, spacious master bedroom benefitting from an en-suite shower room and a further double bedroom. There is also a white three-piece family Bathroom. Other benefits also include allocated parking along with ample visitors parking spaces available. The property also features under floor heating and double glazing throughout. The property would make an ideal first-time purchase or investment property and is located within walking distance to local shops, and bus routes, and is also close to Greenhridge Retail Park