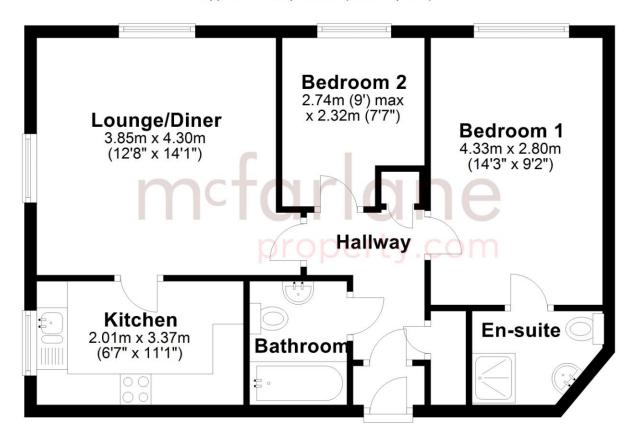

## Top Floor

Approx. 54.5 sq. metres (586.7 sq. feet)

Total area: approx. 54.5 sq. metres (586.7 sq. feet)

Our team are friendly, experienced and all from here. They know it better than they do their own living rooms and can help you find what you're looking for because we love where we live.