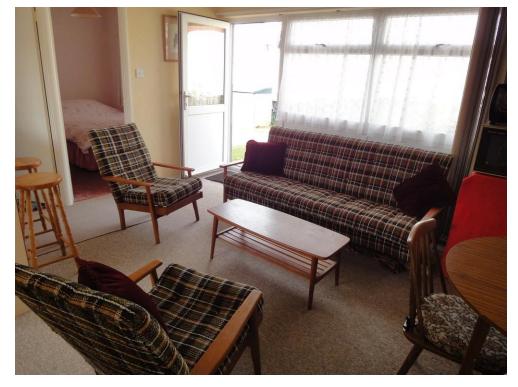

The accommodation comprises:

**LIVING AREA** 14'11" x 11'8" max. approx. Shelves. Airing cupboard housing fortic tank and immersion heater with shelving. Carpets. Vertical blinds.

**KITCHEN AREA** 7'3" x 6'5" max. approx. Stainless steel single drainer sink with cupboards and drawers under. Work surface with cupboards and drawers under. Zanussi fridge with 2\* freezer box. Tricity Tiara electric cooker. Part tiled. Carpet. Roller blind.

**REF:** 3402-47

Address: Chalet 135, RSHP

- LIVING AREA
- KITCHEN AREA
- 2 BEDROOMS
- BATHROOM
- SEPERATE WC
- uPVC DOUBLE GLAZING
- CARPETS, CURTAINS & BLINDS AS FITTED