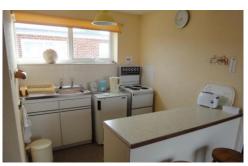

The accommodation comprises:

**LIVING AREA** 14'11" x 11'8" max. approx. Shelves. Airing cupboard housing fortic tank and immersion heater with shelving. Carpets. Vertical blinds.

**KITCHEN AREA** 7'3" x 6'5" max. approx. Stainless steel single drainer sink with cupboards and drawers under. Work surface with cupboards and drawers under. Zanussi fridge with 2\* freezer box. Tricity Tiara electric cooker. Part tiled. Carpet. Roller blind.