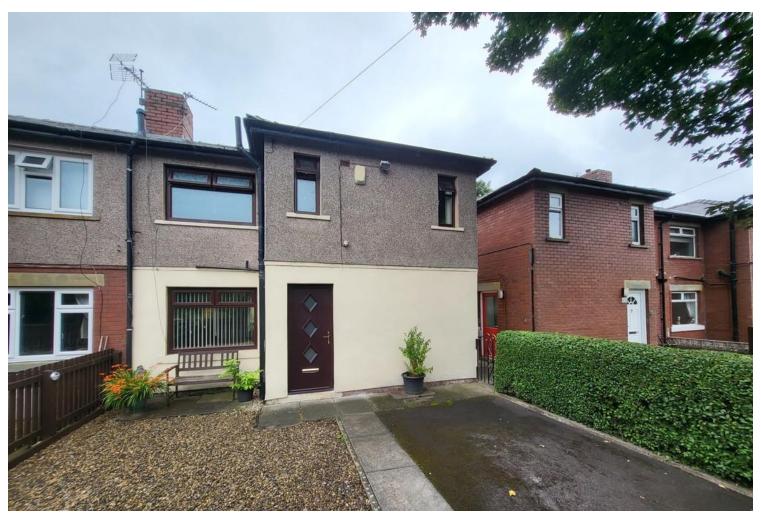

Asking Price Of £137,500

32 Shirley Parade

Gomersal, Cleckheaton, BD19 4NJ

## DESCRIPTION

Barkers are pleased to offer For Sale this two bedroom semi detached house, with gas central heating and uPVC double glazing, parking to the front and garden to rear. Situated in this popular and convenient area, with easy access to good local schools and the transport network. The property briefly comprises; entrance hall, kitchen, lounge, two bedrooms and shower room. Outside there is a drive way providing private parking, with pebbled area and lawned garden to rear.

### **EXTERIOR**

A drive way to the front provides private parking and a gravelled garden area. To the rear there is a lawned garden area, pebbled border with plants and shrubs. Metal shed and summer house.