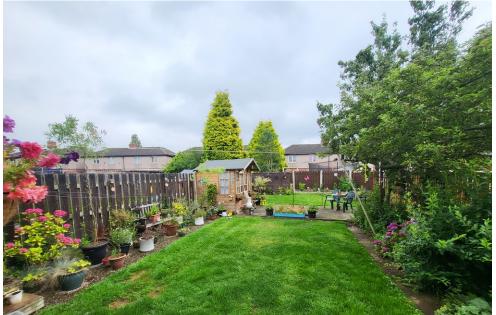

### **EXTERIOR**

A drive way to the front provides private parking and a gravelled garden area. To the rear there is a lawned garden area, pebbled border with plants and shrubs. Metal shed and summer house.