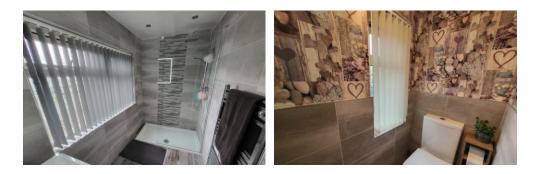

## **SHOWER ROOM**

Modern walk-in shower cubicle, tiled floor and tiled walls, chrome heated towl rail, wash basin in vanity unit, feature LED mirror, ceiling spotlights.

## **SEPARATE WC**

Tiled floor, part tiled walls. Low flush white wc.