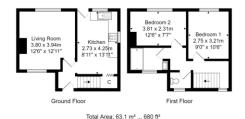

### **KITCHEN**

8' 11" x 13' 11" (2.72m x 4.24m) Fitted with a range of wall and base units, tiled splashbacks, one and half bowl stainless steel sink, plumbing for washing machine, tile effect laminate flooring, space for gas cooker. Storage pantry. Stable style uPVC door to rear garden.

### LOUNGE

12' 6" x 12' 11" (3.81m x 3.94m) With Living Flame gas fire.

## **BEDROOM NO.1**

9' 0" x 10' 6" (2.74m x 3.2m) Double room to rear.

# **BEDROOM NO. 2**

12' 6" x 7' 7" (3.81m x 2.31m) Double room to rear.

### **ADDITIONAL INFORMATION**

Tenure: Freehold Council Tax Band: A

Total Area: 63.1 m<sup>2</sup> ... 680 ft<sup>2</sup> All measurements are approximate and for display purposes only. No liability is accepted when the agency or 60x Property Solutions Ltd as to the exact measurements of the room and on this bian and allows agents to use it with agreed permission.