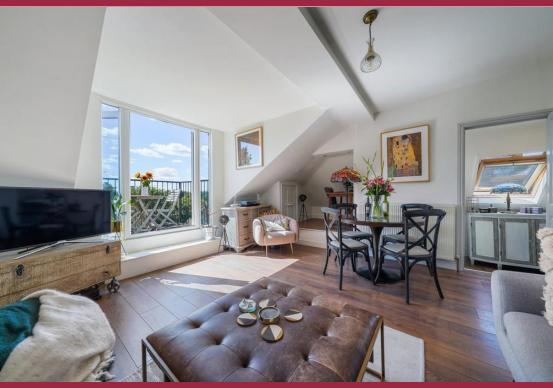

## DA David Astburys

- 710 Square Feet
- Split Level Top Floor Flat
- Victorian Conversion
- South Facing Terrace

- Panoramic Views of the City
- Eaves Storage
- Work From Home Space
- 0.4 miles of Crouch hill station