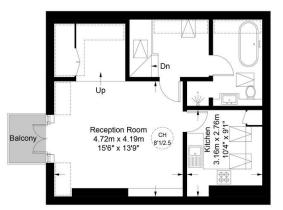

## Stapleton Hall Road, N4

Approximate Gross Internal Area = 710 sq ft / 66 sq m

**First Floor** 

Second Floor

This plan is for layout guidance only. Not drawn to scale unless stated. Windows and door openings are approximate. Whilst every care is taken in the preparation of this plan, please check all dimensions, shapes and compass bearings before making any decisions reliant upon them. ((D886744)