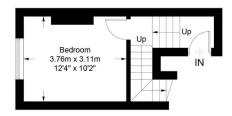

## Stapleton Hall Road, N4

Approximate Gross Internal Area = 710 sq ft / 66 sq m

**First Floor** 

Second Floor

This plan is for layout guidance only. Not drawn to scale unless stated. Windows and door openings are approximate. Whilst every care is taken in the preparation of this plan, please check all dimensions, shapes and compass bearings before making any decisions reliant upon them. ((D886744)