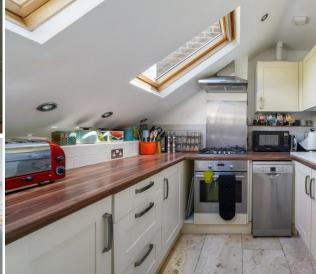

## DA David Astburys

- 710 Square Feet
- Split Level Top Floor Flat
- Victorian Conversion
- South Facing Terrace

- Panoramic Views of the City
- Eaves Storage
- Work From Home Space
- 0.4 miles of Crouch hill station