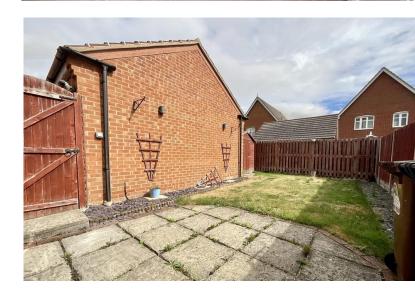

## **OUTSIDE**

There is a Rear Garden with a Patio Area and Shed. There is also a Driveway and a Single Garage.