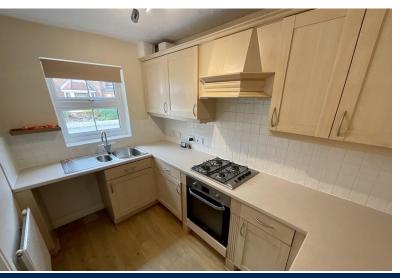

### **ACCOMMODATION**

This three storey home has accommodation to briefly comprise of Entrance Hall, WC, Kitchen, Spacious Lounge. Stairs to First Floor Landing leading to two Bedrooms and a Bathroom with Bath and Shower Overhead. The Second Floor Landing leads to Bedroom three with En-Suite Shower Room.