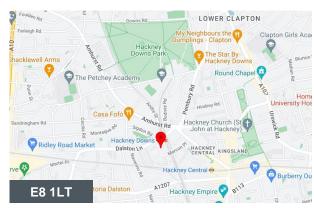

fyfe mcdade For Sale

**Unit 2 Spurhouse** 

4-14 Spurstowe Terrace, Hackney, E8 1LT

Long Leasehold For Sale.
Newly Built, Shell and Core
Commercial Premises in
Hackney Downs.

1,787 sq ft

(166.02 sq m)

- Shell Condition with Capped Services
- Glazed Frontage
- Adjacent to Hackney Downs Overground
- New 999 Year Lease
- Ideal for Office Occupiers

#### Location

Located moments from Hackney Downs Station on the Overground network with an 11 minutes journey time to Liverpool Street. The immediate neighbourhood of Hackney Central lies between the green spaces of Hackney Downs Park, the social hotspots of London Fields and the vibrant nightlife of Dalston.