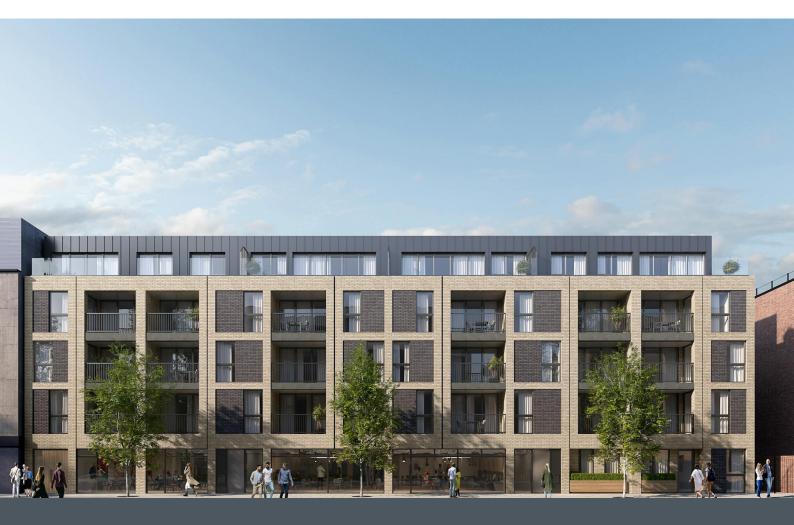

fyfe mcdade For Sale

**Unit 2 Spurhouse** 

4-14 Spurstowe Terrace, Hackney, E8 1LT

Long Leasehold For Sale.
Newly Built, Shell and Core
Commercial Premises in
Hackney Downs.

1,787 sq ft

(166.02 sq m)

- Shell Condition with Capped Services
- Glazed Frontage
- Adjacent to Hackney Downs Overground
- New 999 Year Lease
- Ideal for Office Occupiers

#### Description

Spurhouse is a newly constructed, contemporary mixed-use development comprising 24 apartments and 2 self contained commercial units. Unit 2 totals 1,787 sq. ft. and is available on the ground floor of the development, featuring high ceilings, fully glazed frontage and amenity space to the rear. Available with a Long Leasehold the unit will be delivered in shell condition with capped services.