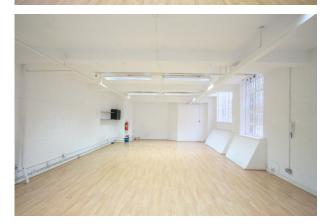

#### Description

A first floor office within a multi let building which is occupied by numerous creative media companies, the unit offers a quiet and private environment with good natural light, painted brickwork and timber laminate flooring. Currently open plan but with scope to create a meeting room at one end of the unit, the ideal size for 6 - 8 people.