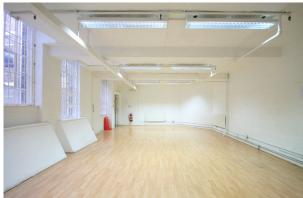

#### Description

A first floor office within a multi let building which is occupied by numerous creative media companies, the unit offers a quiet and private environment with good natural light, painted brickwork and timber laminate flooring. Currently open plan but with scope to create a meeting room at one end of the unit, the ideal size for 6 - 8 people.