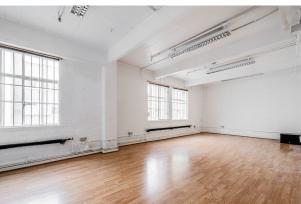

#### Description

An attractive first floor office in a Shoreditch warehouse conversion adjacent to Hoxton Square. Predominantly open plan but with scope to create a meeting room at one end of the unit. The space benefits from excellent natural light and a clean, modern feel.