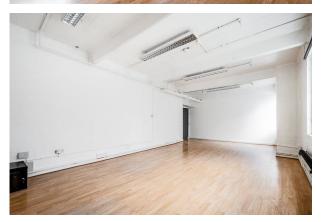

#### Description

An attractive first floor office in a Shoreditch warehouse conversion adjacent to Hoxton Square. Predominantly open plan but with scope to create a meeting room at one end of the unit. The space benefits from excellent natural light and a clean, modern feel.