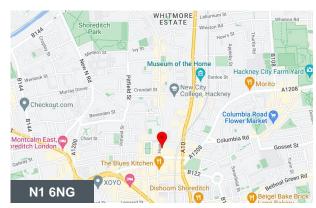

#### Location

Shoreditch is home to variety of occupiers making it an ideal location for many creative companies. Nearby restaurants include Tramshed, The Merchants Tavern, Blacklock and The Clove Club along with a selection of other lunch spots. Old Street Underground, Liverpool Street Station and Shoreditch High Street Overground are all a short walk away offering plenty of options for commuters providing swift access into the City and Central London.