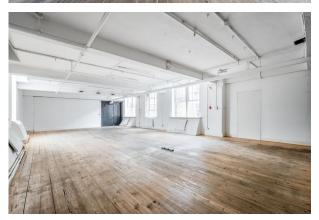

# 2nd Floor Office To Let in Shoreditch

1,172 sq ft

(108.88 sq m)

- Excellent Natural Light
- Flexible Terms
- Great Location
- Open Plan Layout

#### Description

A characterful private office in a Shoreditch warehouse conversion very well located just off Old Street and adjacent to Hoxton Square. On the second floor of the popular Hoxton Street Studios this unit is flooded with natural light from the original crittal windows, offering the ideal working environment for creative companies.