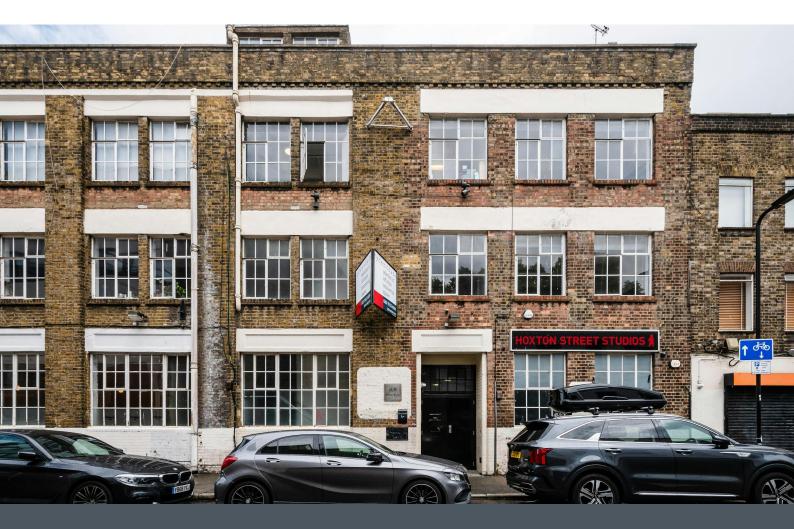

## 2.07 Hoxton Street Studios

12-18 Hoxton Street, Shoreditch, N1 6NG

## 2.07 Hoxton Street Studios, 12-18 Hoxton Street, Shoreditch, N1 6NG

#### Description

A characterful private office in a Shoreditch warehouse conversion very well located just off Old Street and adjacent to Hoxton Square. On the second floor of the popular Hoxton Street Studios this unit is flooded with natural light from the original crittal windows, offering the ideal working environment for creative companies.