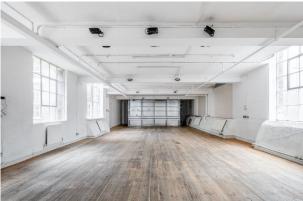

# 2nd Floor Office To Let in Shoreditch

1,172 sq ft

(108.88 sq m)

- Excellent Natural Light
- Flexible Terms
- Great Location
- Open Plan Layout

#### Description

A characterful private office in a Shoreditch warehouse conversion very well located just off Old Street and adjacent to Hoxton Square. On the second floor of the popular Hoxton Street Studios this unit is flooded with natural light from the original crittal windows, offering the ideal working environment for creative companies.