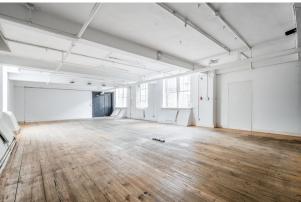

# 2nd Floor Office To Let in Shoreditch

1,172 sq ft

(108.88 sq m)

- Excellent Natural Light
- Flexible Terms
- Great Location
- Open Plan Layout

#### Description

A characterful private office in a Shoreditch warehouse conversion very well located just off Old Street and adjacent to Hoxton Square. On the second floor of the popular Hoxton Street Studios this unit is flooded with natural light from the original crittal windows, offering the ideal working environment for creative companies.