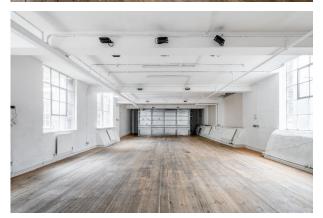

# 2nd Floor Office To Let in Shoreditch

1,172 sq ft

(108.88 sq m)

- Excellent Natural Light
- Flexible Terms
- Great Location
- Open Plan Layout

#### Description

A characterful private office in a Shoreditch warehouse conversion very well located just off Old Street and adjacent to Hoxton Square. On the second floor of the popular Hoxton Street Studios this unit is flooded with natural light from the original crittal windows, offering the ideal working environment for creative companies.