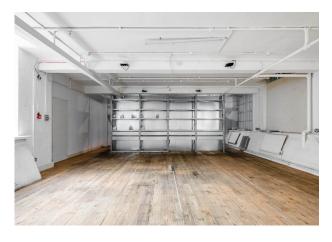

# 2nd Floor Office To Let in Shoreditch

1,172 sq ft

(108.88 sq m)

- Excellent Natural Light
- Flexible Terms
- Great Location
- Open Plan Layout

#### Description

A characterful private office in a Shoreditch warehouse conversion very well located just off Old Street and adjacent to Hoxton Square. On the second floor of the popular Hoxton Street Studios this unit is flooded with natural light from the original crittal windows, offering the ideal working environment for creative companies.