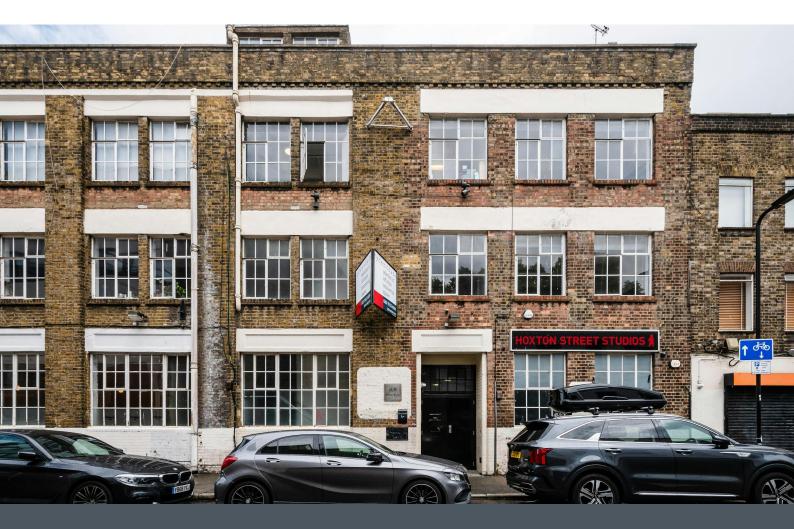

# 2.07 Hoxton Street Studios

12-18 Hoxton Street, Shoreditch, N1 6NG

#### Description

A characterful private office in a Shoreditch warehouse conversion very well located just off Old Street and adjacent to Hoxton Square. On the second floor of the popular Hoxton Street Studios this unit is flooded with natural light from the original crittal windows, offering the ideal working environment for creative companies.