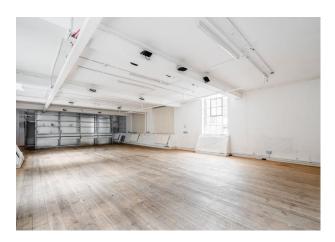

# 2nd Floor Office To Let in Shoreditch

1,172 sq ft

(108.88 sq m)

- Excellent Natural Light
- Flexible Terms
- Great Location
- Open Plan Layout

#### Description

A characterful private office in a Shoreditch warehouse conversion very well located just off Old Street and adjacent to Hoxton Square. On the second floor of the popular Hoxton Street Studios this unit is flooded with natural light from the original crittal windows, offering the ideal working environment for creative companies.