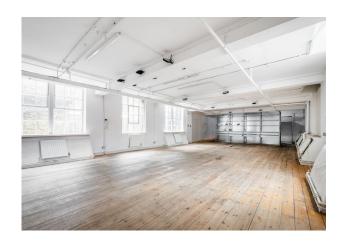

# 2nd Floor Office To Let in Shoreditch

1,172 sq ft

(108.88 sq m)

- Excellent Natural Light
- Flexible Terms
- Great Location
- Open Plan Layout

#### Description

A characterful private office in a Shoreditch warehouse conversion very well located just off Old Street and adjacent to Hoxton Square. On the second floor of the popular Hoxton Street Studios this unit is flooded with natural light from the original crittal windows, offering the ideal working environment for creative companies.