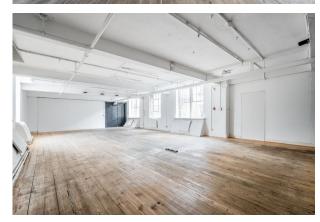

# 2nd Floor Office To Let in Shoreditch

1,172 sq ft

(108.88 sq m)

- Excellent Natural Light
- Flexible Terms
- Great Location
- Open Plan Layout

#### Description

A characterful private office in a Shoreditch warehouse conversion very well located just off Old Street and adjacent to Hoxton Square. On the second floor of the popular Hoxton Street Studios this unit is flooded with natural light from the original crittal windows, offering the ideal working environment for creative companies.