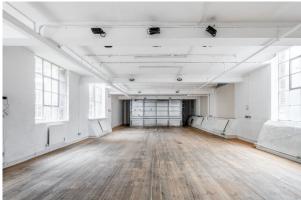

# 2nd Floor Office To Let in Shoreditch

1,172 sq ft

(108.88 sq m)

- Excellent Natural Light
- Flexible Terms
- Great Location
- Open Plan Layout

#### Description

A characterful private office in a Shoreditch warehouse conversion very well located just off Old Street and adjacent to Hoxton Square. On the second floor of the popular Hoxton Street Studios this unit is flooded with natural light from the original crittal windows, offering the ideal working environment for creative companies.