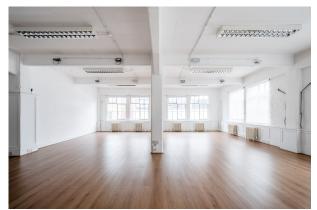

#### Description

A characterful private office in a Shoreditch warehouse conversion very well located just off Old Street and adjacent to Hoxton Square. On the second floor of the popular Hoxton Street Studios this corner unit is flooded with natural light from the original crittal windows, offering the ideal working environment for creative companies. Predominantly open plan with a separate private office/meeting.