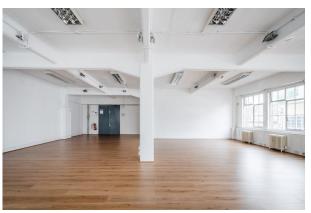

#### Description

A characterful private office in a Shoreditch warehouse conversion very well located just off Old Street and adjacent to Hoxton Square. On the second floor of the popular Hoxton Street Studios this corner unit is flooded with natural light from the original crittal windows, offering the ideal working environment for creative companies. Predominantly open plan with a separate private office/meeting.