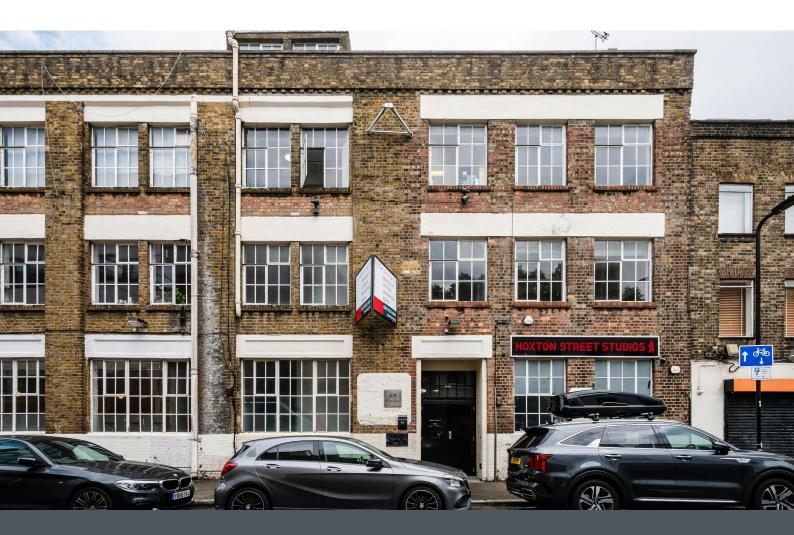

### 2.03 Hoxton Street Studios, 12-18 Hoxton Street, Shoreditch, N1 6NG

#### Description

A characterful private office in a Shoreditch warehouse conversion very well located just off Old Street and adjacent to Hoxton Square. On the second floor of the popular Hoxton Street Studios this corner unit is flooded with natural light from the original crittal windows, offering the ideal working environment for creative companies. Predominantly open plan with a separate private office/meeting.