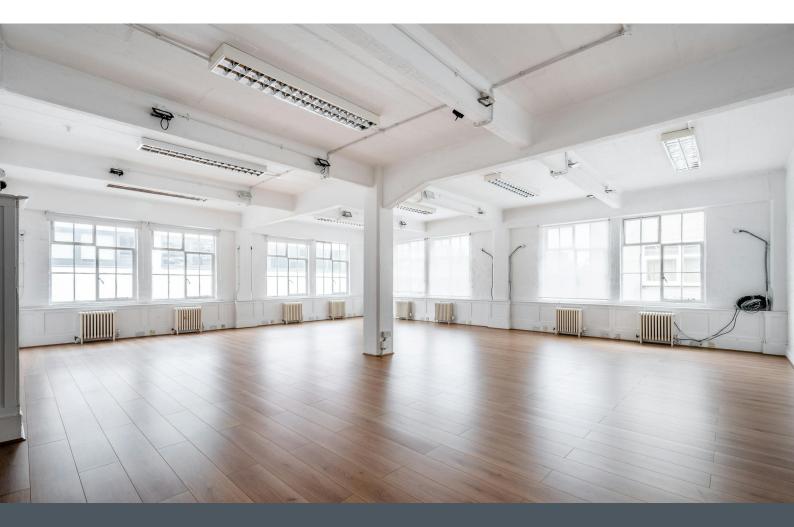

# 2nd Floor Office To Let in Shoreditch

979 sq ft

(90.95 sq m)

- Excellent Location
- Great Transport Links
- Open Plan Layout
- Flexible Terms

#### Description

A characterful private office in a Shoreditch warehouse conversion very well located just off Old Street and adjacent to Hoxton Square. On the second floor of the popular Hoxton Street Studios this corner unit is flooded with natural light from the original crittal windows, offering the ideal working environment for creative companies. Predominantly open plan with a separate private office/meeting.