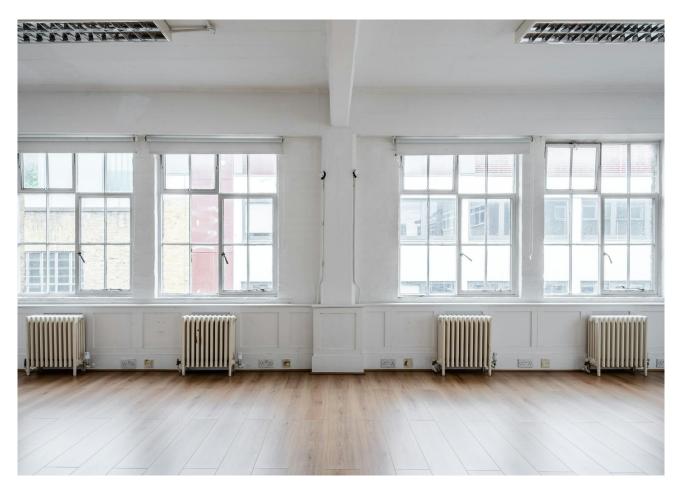

#### Description

A characterful private office in a Shoreditch warehouse conversion very well located just off Old Street and adjacent to Hoxton Square. On the second floor of the popular Hoxton Street Studios this corner unit is flooded with natural light from the original crittal windows, offering the ideal working environment for creative companies. Predominantly open plan with a separate private office/meeting.