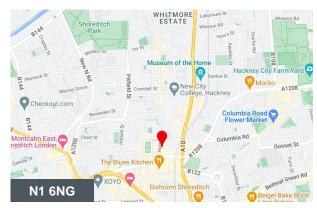

# 2.03 Hoxton Street Studios

12-18 Hoxton Street, Shoreditch, N1 6NG

#### Location

Shoreditch is home to variety of occupiers making it an ideal location for many creative companies. Nearby restaurants include Tramshed, The Merchants Tavern, Blacklock and The Clove Club along with a selection of other lunch spots. Old Street Underground, Liverpool Street Station and Shoreditch High Street Overground are all a short walk away offering plenty of options for commuters providing swift access into the City and Central London.