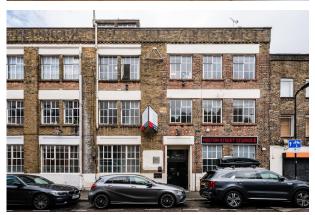

# 2.03 Hoxton Street Studios

12-18 Hoxton Street, Shoreditch, N1 6NG

#### Description

A characterful private office in a Shoreditch warehouse conversion very well located just off Old Street and adjacent to Hoxton Square. On the second floor of the popular Hoxton Street Studios this corner unit is flooded with natural light from the original crittal windows, offering the ideal working environment for creative companies. Predominantly open plan with a separate private office/meeting.