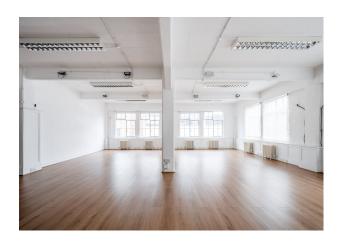

#### Description

A characterful private office in a Shoreditch warehouse conversion very well located just off Old Street and adjacent to Hoxton Square. On the second floor of the popular Hoxton Street Studios this corner unit is flooded with natural light from the original crittal windows, offering the ideal working environment for creative companies. Predominantly open plan with a separate private office/meeting.