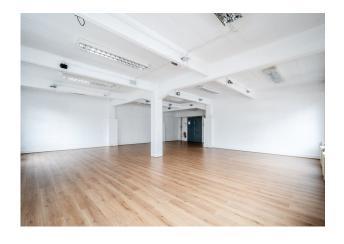

#### Description

A characterful private office in a Shoreditch warehouse conversion very well located just off Old Street and adjacent to Hoxton Square. On the second floor of the popular Hoxton Street Studios this corner unit is flooded with natural light from the original crittal windows, offering the ideal working environment for creative companies. Predominantly open plan with a separate private office/meeting.