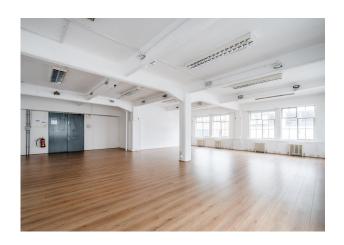

#### Description

A characterful private office in a Shoreditch warehouse conversion very well located just off Old Street and adjacent to Hoxton Square. On the second floor of the popular Hoxton Street Studios this corner unit is flooded with natural light from the original crittal windows, offering the ideal working environment for creative companies. Predominantly open plan with a separate private office/meeting.