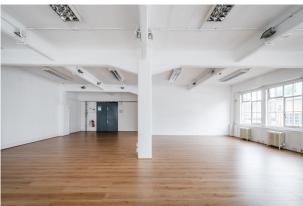

# 2nd Floor Office To Let in Shoreditch

979 sq ft

(90.95 sq m)

- Excellent Location
- Great Transport Links
- Open Plan Layout
- Flexible Terms

#### Description

A characterful private office in a Shoreditch warehouse conversion very well located just off Old Street and adjacent to Hoxton Square. On the second floor of the popular Hoxton Street Studios this corner unit is flooded with natural light from the original crittal windows, offering the ideal working environment for creative companies. Predominantly open plan with a separate private office/meeting.