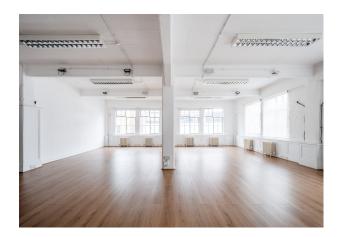

#### Description

A characterful private office in a Shoreditch warehouse conversion very well located just off Old Street and adjacent to Hoxton Square. On the second floor of the popular Hoxton Street Studios this corner unit is flooded with natural light from the original crittal windows, offering the ideal working environment for creative companies. Predominantly open plan with a separate private office/meeting.