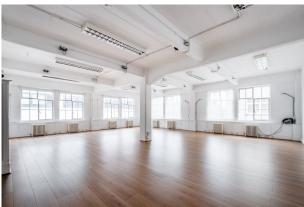

# 2nd Floor Office To Let in Shoreditch

#### Description

A characterful private office in a Shoreditch warehouse conversion very well located just off Old Street and adjacent to Hoxton Square. On the second floor of the popular Hoxton Street Studios this corner unit is flooded with natural light from the original crittal windows, offering the ideal working environment for creative companies. Predominantly open plan with a separate private office/meeting.