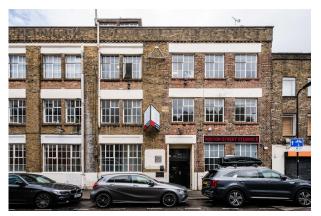

#### Description

A characterful private office in a Shoreditch warehouse conversion very well located just off Old Street and adjacent to Hoxton Square. On the second floor of the popular Hoxton Street Studios this corner unit is flooded with natural light from the original crittal windows, offering the ideal working environment for creative companies. Predominantly open plan with a separate private office/meeting.