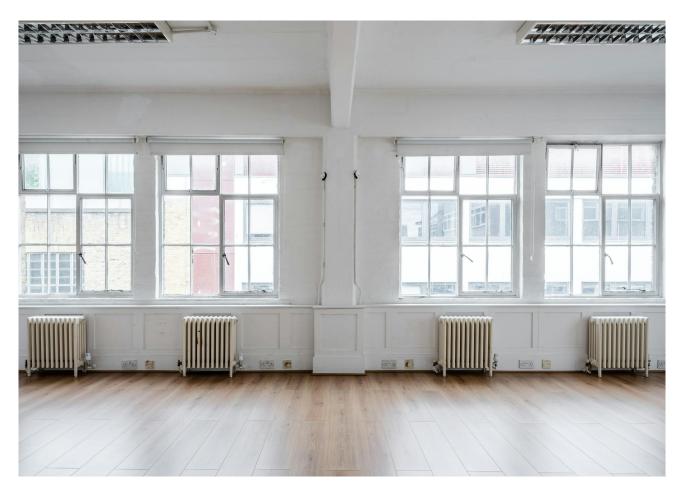

#### Description

A characterful private office in a Shoreditch warehouse conversion very well located just off Old Street and adjacent to Hoxton Square. On the second floor of the popular Hoxton Street Studios this corner unit is flooded with natural light from the original crittal windows, offering the ideal working environment for creative companies. Predominantly open plan with a separate private office/meeting.