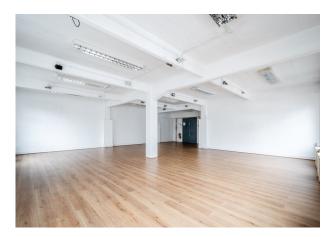

#### Description

A characterful private office in a Shoreditch warehouse conversion very well located just off Old Street and adjacent to Hoxton Square. On the second floor of the popular Hoxton Street Studios this corner unit is flooded with natural light from the original crittal windows, offering the ideal working environment for creative companies. Predominantly open plan with a separate private office/meeting.