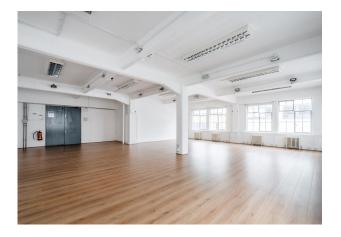

#### Description

A characterful private office in a Shoreditch warehouse conversion very well located just off Old Street and adjacent to Hoxton Square. On the second floor of the popular Hoxton Street Studios this corner unit is flooded with natural light from the original crittal windows, offering the ideal working environment for creative companies. Predominantly open plan with a separate private office/meeting.