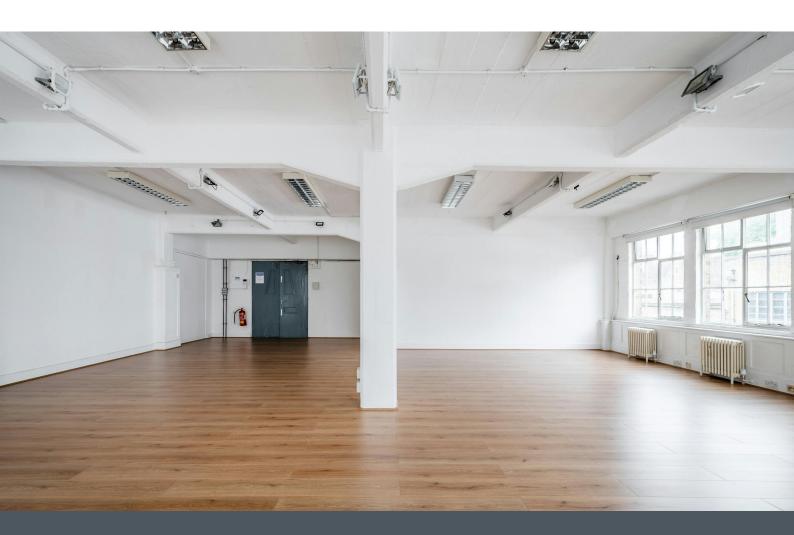

# 2nd Floor Office To Let in Shoreditch

#### Description

A characterful private office in a Shoreditch warehouse conversion very well located just off Old Street and adjacent to Hoxton Square. On the second floor of the popular Hoxton Street Studios this corner unit is flooded with natural light from the original crittal windows, offering the ideal working environment for creative companies. Predominantly open plan with a separate private office/meeting.