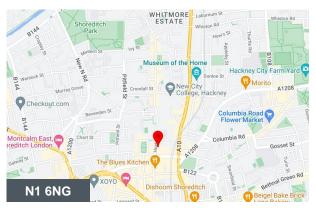

#### Location

Shoreditch is home to variety of occupiers making it an ideal location for many creative companies. Nearby restaurants include Tramshed, The Merchants Tavern, Blacklock and The Clove Club along with a selection of other lunch spots. Old Street Underground, Liverpool Street Station and Shoreditch High Street Overground are all a short walk away offering plenty of options for commuters providing swift access into the City and Central London.