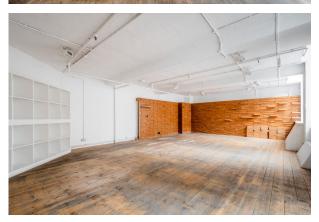

# Second floor office to let in Hoxton Street, Shoreditch

664 sq ft

(61.69 sq m)

- Excellent Natural Light
- Flexible Terms
- Great Location
- Open Plan Layout

#### Description

A characterful private office in a Shoreditch warehouse conversion very well located just off Old Street and adjacent to Hoxton Square. On the second floor of the popular Hoxton Street Studios this unit is flooded with natural light from the original crittal windows, offering the ideal working environment for creative companies.