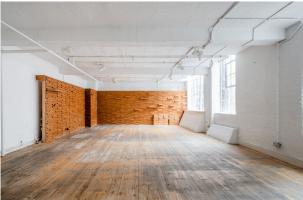

# Second floor office to let in Hoxton Street, Shoreditch

664 sq ft

(61.69 sq m)

- Excellent Natural Light
- Flexible Terms
- Great Location
- Open Plan Layout

#### Description

A characterful private office in a Shoreditch warehouse conversion very well located just off Old Street and adjacent to Hoxton Square. On the second floor of the popular Hoxton Street Studios this unit is flooded with natural light from the original crittal windows, offering the ideal working environment for creative companies.