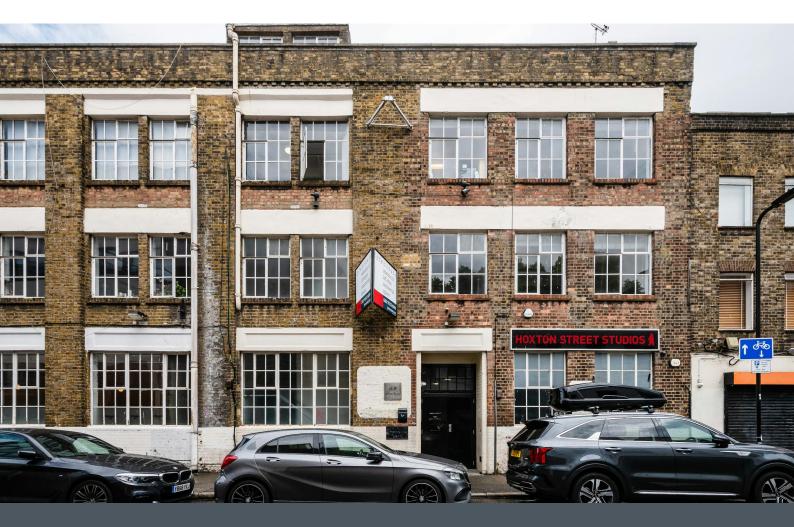

fyfe mcdade To Let

**Unit 2.06** 

Hoxton Street Studios, 12-18 Hoxton Street, Shoreditch, N1 6NG

### Unit 2.06, Hoxton Street Studios, 12-18 Hoxton Street, Shoreditch, N1 6NG

#### Description

A characterful private office in a Shoreditch warehouse conversion very well located just off Old Street and adjacent to Hoxton Square. On the second floor of the popular Hoxton Street Studios this unit is flooded with natural light from the original crittal windows, offering the ideal working environment for creative companies.