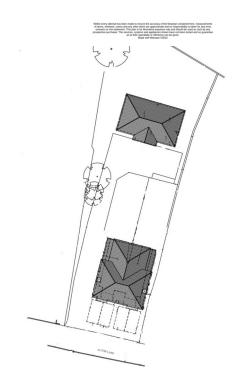

**BATHROOM** Bath with shower head attachment, pedestal hand wash basin, towel rail, privacy glass to the rear, extractor fan, W/C,

**OUTSIDE** Off road parking to the front for multiple cars with side gated access leading to the rear garden which will be turfed grass throughout. Patio area leading off from the Kitchen diner area.