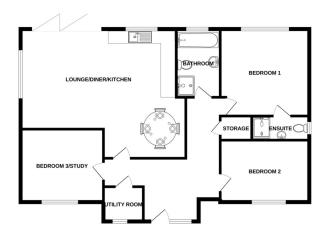

**HALLWAY** 

**UTILITY ROOM** Space available for washing machine and tumble dryer.

MAIN BEDROOM 12' 3" x 11' 8" (3.73m x 3.56m)

BEDROOM 13' 3" x 8' 0" (4.04m x 2.44m)

BEDROOM/STUDY 13' 3" x 10' 4" (4.04m x 3.15m)

**KITCHEN/DINER 11' 3" x 8' 1" (3.43m x 2.46m)** Selection of low level and eye level cupboard spaces with inset sink and drainer, integrated appliances, drop light to the dining area.

**LOUNGE AREA 21' 3" x 13' 4" (6.48m x 4.06m)** Bi fold doors leading out to the rear garden patio area.

**BATHROOM** Bath with shower head attachment, pedestal hand wash basin, towel rail, privacy glass to the rear, extractor fan, W/C,

**OUTSIDE** Off road parking to the front for multiple cars with side gated access leading to the rear garden which will be turfed grass throughout. Patio area leading off from the Kitchen diner area.