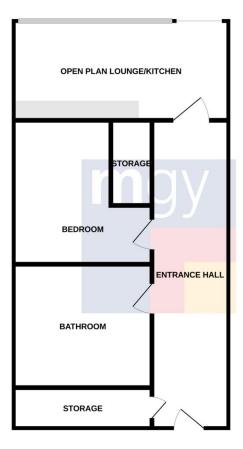

## **Property Description**

\*WELL PRESENTED, THIRD FLOOR, ONE BEDROOM APARTMENT\* MGY are delighted to bring to market this modern one bedroom, third floor apartment conveniently located within walking distance to the City Centre. The accommodation briefly comprises entrance hallway, open plan lounge/kitchen, one double bedroom and bathroom. The property further benefits from gated parking (at additional cost) and has lift access through the communal area. \*Furniture is negotiable in the sale\*. **Tenure Leasehold** 

Council Tax Band C

Floor Area Approx 495 sq ft

Viewing Arrangements Strictly by appointment

#### **ENTRANCE HALL**

Laminate flooring. Electric heater. Power points. Spotlights to ceiling. Wall mounted video intercom system. Storage cupboard. Doors to all rooms.

#### OPEN PLAN LOUNGE/KITCHEN

15' 4" x 13' 11" (4.68m x 4.25m) Laminate flooring throughout. Floor to ceiling double-glazed windows with bifold doors opening onto Juliet balcony. Built in Bluetooth speakers to ceiling. Electric heater. Boosted air vent to ceiling. TV and Telephone point. Spotlights to ceiling. Fully fitted kitchen with a range of wall, base and drawer units with worktops over incorporating stainless steel sink with mixer tap over, Lamona electric hob with oven beneath and extractor above. Integrated dishwasher, washing machine, fridge and freezer. Power points.

#### BEDROOM

9' 1" x 9' 0" (2.77m x 2.75m) Carpet to floor. Boosted air vent to ceiling. Pendant light fitting. Power points. Electric heater. Built in wardrobes with hanging space.

#### BATHROOM

10' 5" x 8' 0" (3.20m x 2.44m) Tiled flooring and partially tiled walls. White three-piece suite comprising WC, vanity wash hand basin with mixer tap over and storage beneath, and panelled bath with mixer tap over and mains powered shower above. Chrome heated towel rail. Spotlights to ceiling. Wall mounted mirror. Extractor fan.