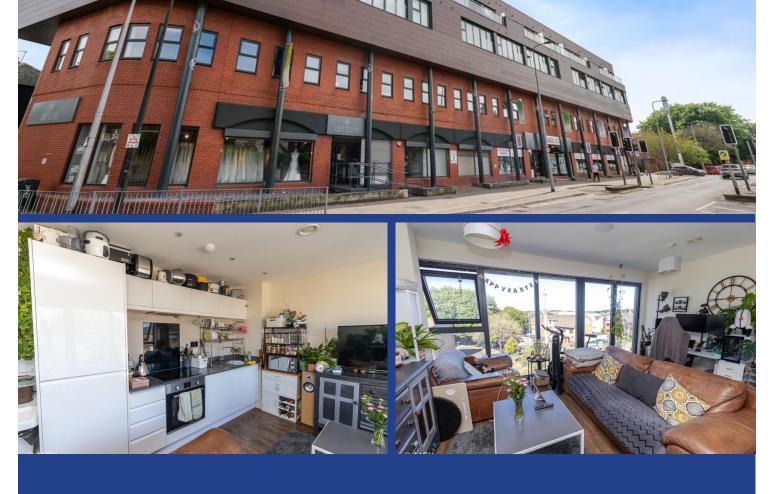

## **Property Description**

\*WELL PRESENTED, THIRD FLOOR, ONE BEDROOM APARTMENT\* MGY are delighted to bring to market this modern one bedroom, third floor apartment conveniently located within walking distance to the City Centre. The accommodation briefly comprises entrance hallway, open plan lounge/kitchen, one double bedroom and bathroom. The property further benefits from gated parking (at additional cost) and has lift access through the communal area. \*Furniture is negotiable in the sale\*. **Tenure Leasehold** 

#### OPEN PLAN LOUNGE/KITCHEN

15' 4" x 13' 11" (4.68m x 4.25m) Laminate flooring throughout. Floor to ceiling double-glazed windows with bifold doors opening onto Juliet balcony. Built in Bluetooth speakers to ceiling. Electric heater. Boosted air vent to ceiling. TV and Telephone point. Spotlights to ceiling. Fully fitted kitchen with a range of wall, base and drawer units with worktops over incorporating stainless steel sink with mixer tap over, Lamona electric hob with oven beneath and extractor above. Integrated dishwasher, washing machine, fridge and freezer. Power points.

#### BEDROOM

9' 1" x 9' 0" (2.77m x 2.75m) Carpet to floor. Boosted air vent to ceiling. Pendant light fitting. Power points. Electric heater. Built in wardrobes with hanging space.

#### BATHROOM

10' 5" x 8' 0" (3.20m x 2.44m) Tiled flooring and partially tiled walls. White three-piece suite comprising WC, vanity wash hand basin with mixer tap over and storage beneath, and panelled bath with mixer tap over and mains powered shower above. Chrome heated towel rail. Spotlights to ceiling. Wall mounted mirror. Extractor fan.