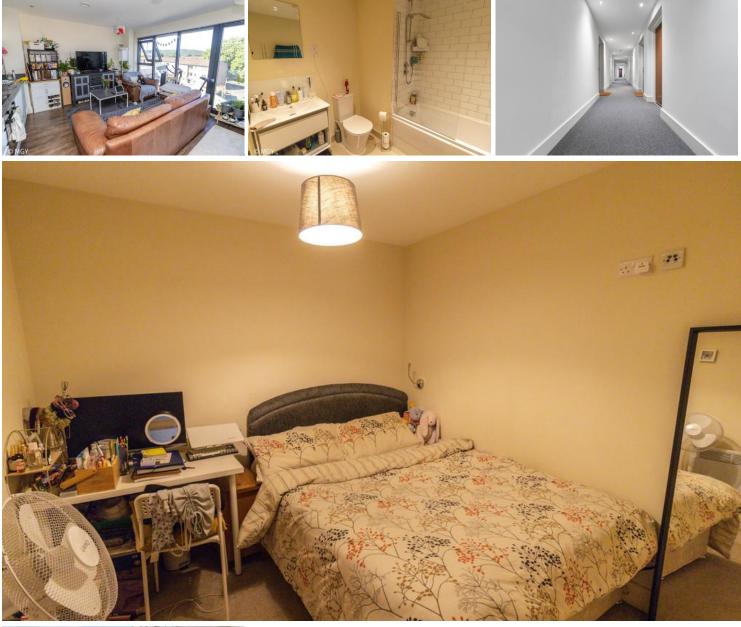

#### **ENTRANCE HALL**

Laminate flooring. Electric heater. Power points. Spotlights to ceiling. Wall mounted video intercom system. Storage cupboard. Doors to all rooms.

#### OPEN PLAN LOUNGE/KITCHEN

15' 4" x 13' 11" (4.68m x 4.25m) Laminate flooring throughout. Floor to ceiling double-glazed windows with bifold doors opening onto Juliet balcony. Built in Bluetooth speakers to ceiling. Electric heater. Boosted air vent to ceiling. TV and Telephone point. Spotlights to ceiling. Fully fitted kitchen with a range of wall, base and drawer units with worktops over incorporating stainless steel sink with mixer tap over, Lamona electric hob with oven beneath and extractor above. Integrated dishwasher, washing machine, fridge and freezer. Power points.

#### BEDROOM

9' 1" x 9' 0" (2.77m x 2.75m) Carpet to floor. Boosted air vent to ceiling. Pendant light fitting. Power points. Electric heater. Built in wardrobes with hanging space.

#### BATHROOM

10' 5" x 8' 0" (3.20m x 2.44m) Tiled flooring and partially tiled walls. White three-piece suite comprising WC, vanity wash hand basin with mixer tap over and storage beneath, and panelled bath with mixer tap over and mains powered shower above. Chrome heated towel rail. Spotlights to ceiling. Wall mounted mirror. Extractor fan.