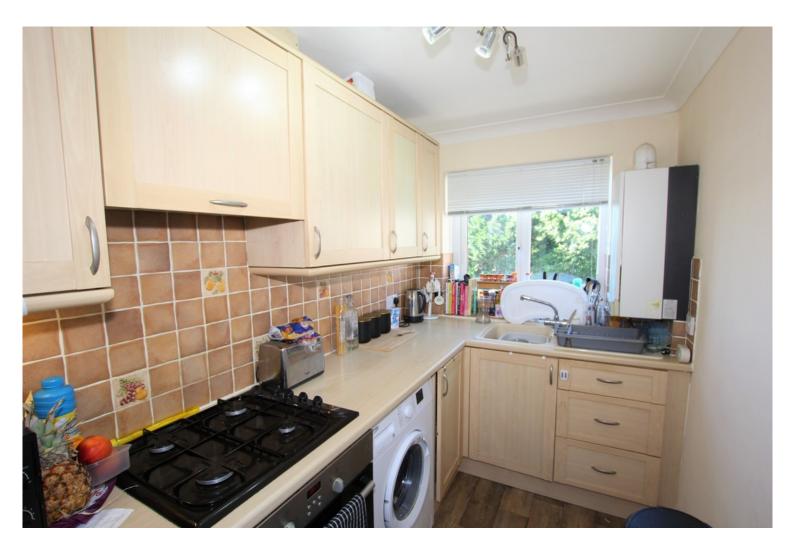

### **KITCHEN:**

Double glazed window. Range of wood effect matching wall and base cupboards. Wood effect worktop with inset 4 burner gas hob with extractor hood above and oven under. Inset sink. Wall mounted gas fired boiler. Space for washing machine and fridge. Part tiled walls. Coved ceiling.