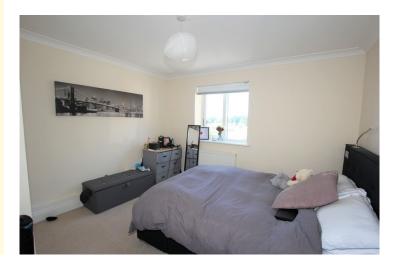

#### SITTING ROOM:

Double glazed window. Coved ceiling. Radiator.

#### **BEDROOM ONE:**

Double glazed window with far reaching views towards the South Downs. Built in double wardrobe. Coved ceiling. Radiator.