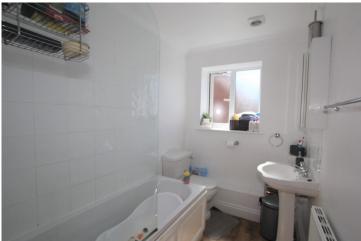

## BATHROOM:

Double glazed window. White suite comprising of a panel enclosed bath with Mira electric shower over. WC. Pedestal wash basin with tiled splashback. Extractor fan. Coved ceiling. Radiator.