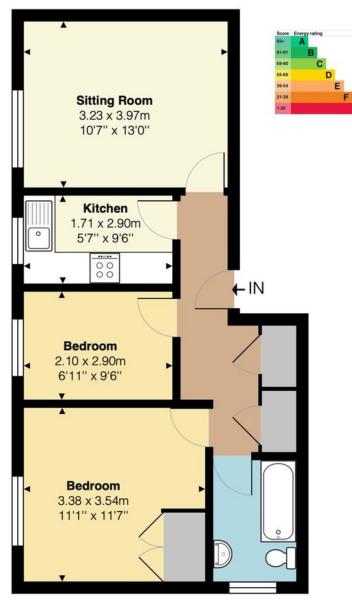

### VIEWING:

By appointment with Wood & Pilcher 01435 862211

First Floor **Approx Internal Area** 539 sq ft (50.1 sq m)

## Flat 4 Cherwell Lodge, Cherwell Road, Heathfield, TN21

Not To Scale.

Not To Scale. Whilst every attempt is made to ensure accuracy of the floor plan contained here, measurements of doors, windows and rooms approximate and no responsibility is taken for any error, omission or mis-statement. These plans are for representation purpose as defined by the RICS Code Of Measuring Practice and should be used as such by any prospective purchaser. The services, sy and appliances listed in this specification have not been tested and no guarantee as to their operating ability or efficiency can be @Listed Building Surveys Ltd