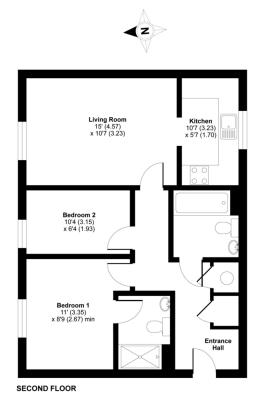

## 17 Ely Court, Wroughton, Swindon, SN4

APPROX. GROSS INTERNAL FLOOR AREA 613 SQ FT 56.9 SQ METRES

While every elemeth has been made to ensure the accuracy of the foce plan conteined here, measurements a done, windows and more accurate the second second