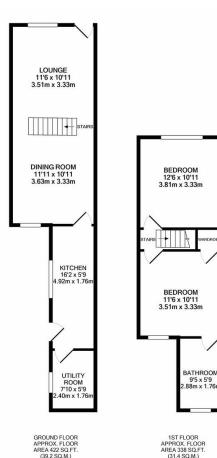

## **Property Summary**

Sold with no upward chain, this very well presented two bedroom mid terraced property comprises spacious through lounge / dining room, kitchen and utility room downstairs with two double bedrooms and bathroom upstairs. The bathroom is set off the second be droom. In excellent condition throughout, the property also benefits from double glazing, combi boiler, low maintenance yard to the rear and modern contemporary decor. An excellent option for the first time buyer or investor alike.

## phillips george | sales & lettings

FLOORPLAN BY PHILLIPS GEORGE ESTATE AGENTS TOTAL APPROX. FLOOR AREA 760 SQ.FT. (70.6 SQ.M.)

Agents Note: Whilst every care has been taken to prepare these sales particul ars, they are for guidance purposes only. All me asurements are approximate are for general guidance purposes only and whilst every care has been taken to ensure their accuracy, they should not be relied upon and potential buyers are advised to recheck the measurements