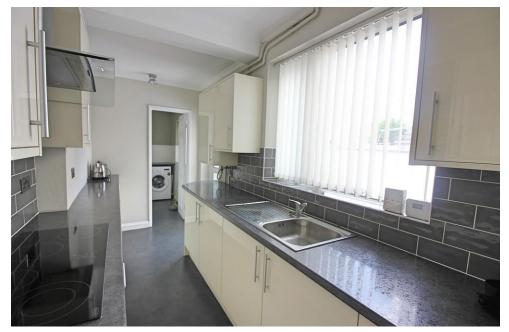

## **Property Summary**

Sold with no upward chain, this very well presented two bedroom mid terraced property comprises spacious through lounge / dining room, kitchen and utility room downstairs with two double bedrooms and bathroom upstairs. The bathroom is set off the second be droom. In excellent condition throughout, the property also benefits from double glazing, combi boiler, low maintenance yard to the rear and modern contemporary decor. An excellent option for the first time buyer or investor alike.

- Sold With No Upward Chain
- Two Double Bedrooms
- Mid Terraced Property
- Bathroom Off Second Bedroom
- Spacious Through Lounge
- Extended Galley Kitchen
- Utility Room
- Double Glazed