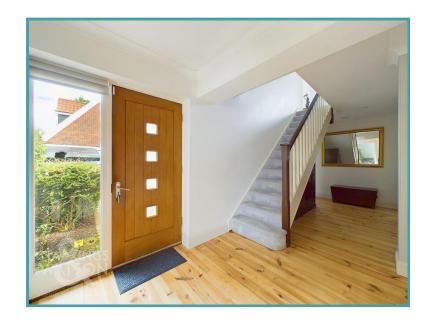

#### ENTRANCE HALL

Wood flooring, radiator, double glazed window to front, stairs to first floor landing, smooth coved ceiling with recessed spotlights, doors to: