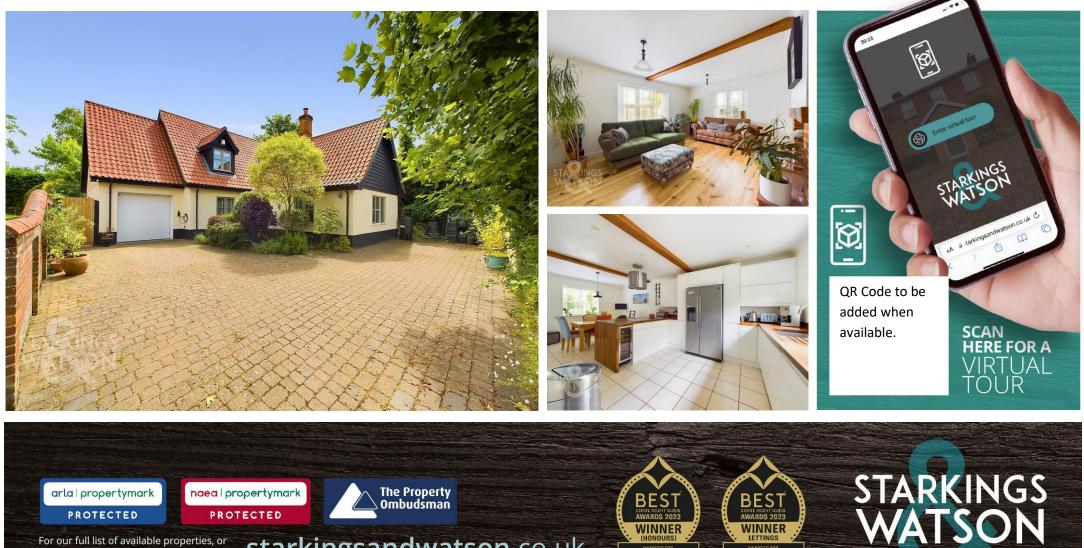

#### IN SUMMARY

Set back from the road and occupying a PRIVATE and QUIET POSITION, you will find this DETACHED MODERN FAMILY HOME with more than 1600 SQ FT (stms) of internal accommodation, with a BRIGHT and SPACIOUS feel. There are SECLUDED rear gardens, AMPLE DRIVEWAY PARKING and an INTEGRAL GARAGE. The accommodation comprises a welcoming entrance hall with large CLOAKROOM, SITTING ROOM with WOOD BURNER, separate dining room, ground floor bedroom/study, CONTEMPORARY fitted kitchen/dining room with breakfast bar and a separate utility. On the first floor you will find THREE COMFORTABLE DOUBLE BEDROOMS, a family bathroom and en-suite shower room. The property has been recently re-carpeted and also benefits from a number of 'ENERGY EFFICIENT' additions including 12 SOLAR PANELS, 'Eddi' eco-smart water system, EV car charging point and 'Nest' smart thermostats.

#### SETTING THE SCENE

Following signs into Botesdale village turning right onto The Drift turning left onto Back Hills where the property can be found on the left hand side set back privately away from the roadside sharing the initial part of the driveway which in turn leads to its own private driveway with ample parking for 3/4 vehicles. There is an integral single garage to the side as well as access from front to rear on both sides and the EV charging point. The main entrance door is found to the front.

#### SITTING ROOM

Cast iron wood burner with tiled hearth and timber beam, wood flooring, radiator, double glazed window to front, double glazed window to side, television and telephone points, smooth coved ceiling with exposed timber beams.

#### **KITCHEN/DINING ROOM**

Fitted range of wall and base level units with solid wood work surfaces and inset one and a half bowl sink and drainer unit with mixer tap, matching up-stands, inset electric ceramic induction hob, built-in electric double oven and extractor fan over, integrated dishwasher, space for American style fridge/freezer, built-in breakfast bar, under cupboard lighting, space for dining table, tiled flooring, radiator x2, double glazed window to front, double glazed window to rear, water softener, smooth coved ceiling with recessed spotlights with exposed timber beams, door to utility room.