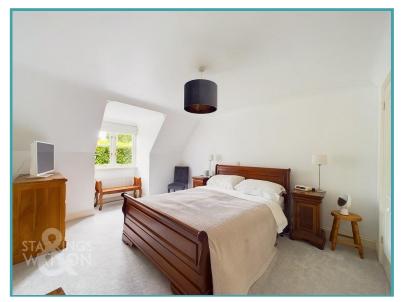

#### DOUBLE BEDROOM

Fitted carpet, radiator, double glazed window to rear, 2x built-in double wardrobes, smooth coved ceiling, door to:

#### DOUBLE BEDROOM

Fitted carpet, radiator, double glazed window to front, smooth coved ceiling with loft access hatch.

#### DOUBLE BEDROOM

Fitted carpet, radiator, double glazed window to rear, smooth coved ceiling.