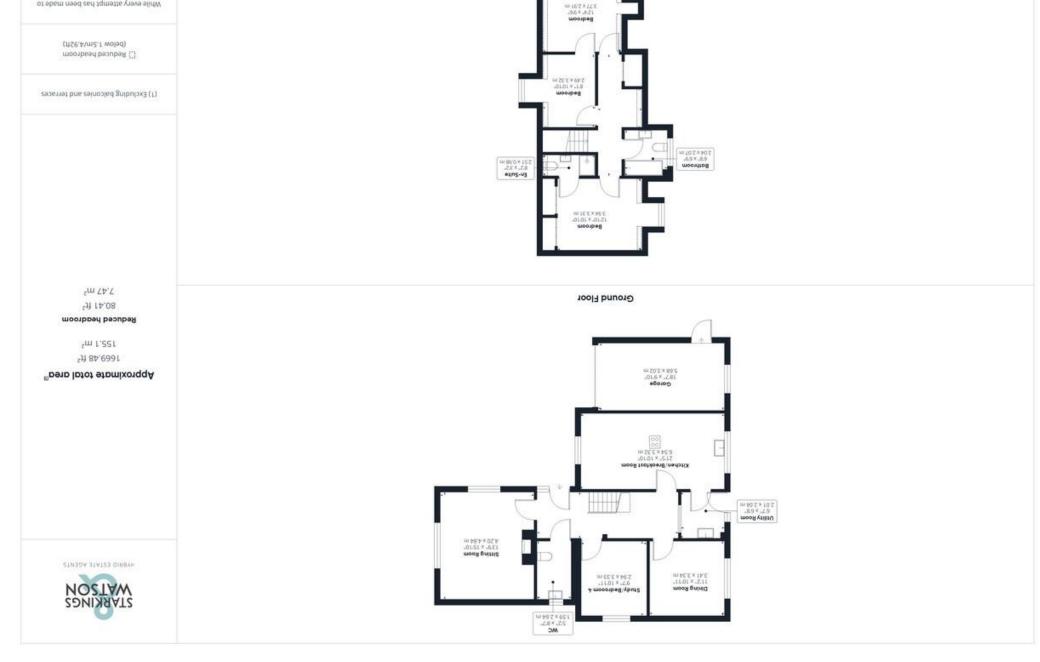

#### IN SUMMARY

Set back from the road and occupying a PRIVATE and QUIET POSITION, you will find this DETACHED MODERN FAMILY HOME with more than 1600 SQ FT (stms) of internal accommodation, with a BRIGHT and SPACIOUS feel. There are SECLUDED rear gardens, AMPLE DRIVEWAY PARKING and an INTEGRAL GARAGE. The accommodation comprises a welcoming entrance hall with large CLOAKROOM, SITTING ROOM with WOOD BURNER, separate dining room, ground floor bedroom/study, CONTEMPORARY fitted kitchen/dining room with breakfast bar and a separate utility. On the first floor you will find THREE COMFORTABLE DOUBLE BEDROOMS, a family bathroom and en-suite shower room. The property has been recently re-carpeted and also benefits from a number of 'ENERGY EFFICIENT' additions including 12 SOLAR PANELS, 'Eddi' eco-smart water system, EV car charging point and 'Nest' smart thermostats.

#### ENTRANCE HALL

Wood flooring, radiator, double glazed window to front, stairs to first floor landing, smooth coved ceiling with recessed spotlights, doors to:

#### SITTING ROOM

Cast iron wood burner with tiled hearth and timber beam, wood flooring, radiator, double glazed window to front, double glazed window to side, television and telephone points, smooth coved ceiling with exposed timber beams.

#### CLOAKROOM

Two piece suite comprising low level W.C, hand wash basin set within vanity unit, extractor fan, tiled flooring, radiator, smooth coved ceiling with recessed spotlights.

#### BEDROOM/STUDY

Fitted carpet, radiator, double glazed window to side, smooth coved ceiling.

#### DINING ROOM

Fitted carpet, radiator, double glazed window to rear, smooth coved ceiling.

#### **KITCHEN/DINING ROOM**

Fitted range of wall and base level units with solid wood work surfaces and inset one and a half bowl sink and drainer unit with mixer tap, matching up-stands, inset electric ceramic induction hob, built-in electric double oven and extractor fan over, integrated dishwasher, space for American style fridge/freezer, built-in breakfast bar, under cupboard lighting, space for dining table, tiled flooring, radiator x2, double glazed window to front, double glazed window to rear, water softener, smooth coved ceiling with recessed spotlights with exposed timber beams, door to utility room.

#### UTILITY ROOM

Fitted range of wall and base level units with solid wood work surfaces and inset stainless steel sink and drainer unit with mixer tap, matching upstands, space for washing machine, tiled flooring, radiator, double glazed window to rear, smooth coved ceiling, stable door to rear garden.

#### STAIRS TO FIRST FLOOR LANDING

Fitted carpet, radiator, velux window to rear, built-in airing cupboard, smooth coved ceiling with recessed spotlights, doors to:

#### DOUBLE BEDROOM

Fitted carpet, radiator, double glazed window to rear, 2x built-in double wardrobes, smooth coved ceiling, door to:

#### EN SUITE

Three piece suite comprising low level W.C, pedestal hand wash basin and mixer tap over, shower cubicle with thermostatically controlled shower, tiled splash backs, wall mounted vanity mirror with lighting, tiled flooring, heated towel rail, smooth coved ceiling with recessed spotlights.

#### FAMILY BATHROOM

Three piece suite comprising low level W.C, pedestal hand wash basin and mixer tap over, shaped panelled bath with mixer shower tap,

To arrange an accompanied viewing please call our Diss Office on **01379 450950** 

#### DOUBLE BEDROOM

Fitted carpet, radiator, double glazed window to front, smooth coved ceiling with loft access hatch.

#### DOUBLE BEDROOM

Fitted carpet, radiator, double glazed window to rear, smooth coved ceiling.

#### GARAGE

Electric roller door to front, double glazed window to rear, door to side, power and lighting, electric fuse box, wall mounted oil fired central heating boiler.