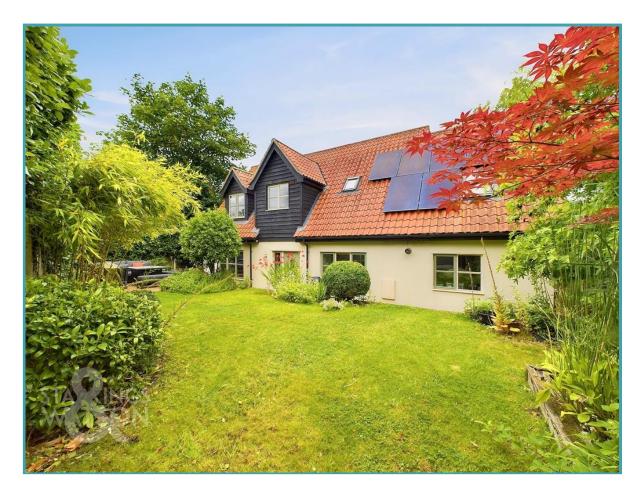

#### THE GREAT OUTDOORS

Accessed via door in the utility room the garden is set over two levels with paved patio, sun terrace, lawns and mature shrubs and planting. There is side access to the front on both sides. The garden is also fully enclosed with timber fencing and is very private.

#### AGENTS NOTE

The property has a shared driveway approach. The property benefits from a number of 'energy efficient' additions including;

- 12 solar PV panels providing a 4.2 kW system
- 'Eddi' eco-smart energy diverter (energy management system which diverts surplus power from the solar PV panels to heat water)
- 'Ohme' EV car charger
- 'Nest' smart thermostats
- 'Nest' smoke & CO alarms