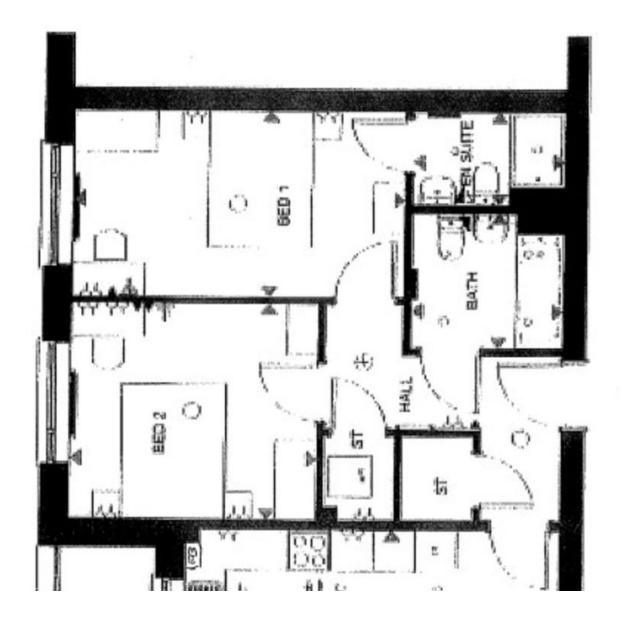

## £,375,000

Currently rented on an AST with a passing rent of  $\pounds$ 1375 pcm. A bright and spacious two double bedroom apartment sitting on the second floor and accessible via a lift, this light and airy property benefits from, two bathrooms and a large amount of storage space. Comprising of; entrance hallway with two storage cupboards, three piece family bathroom, master bedroom with shower room en-suite, second double bedroom, open planned kitchen/dining/living area and balcony. Added benefits include an allocated parking space, communal gardens and a long remaining lease.

## Property Description

Currently rented on an AST with a passing rent of £1375 pcm. A bright and spacious two double bedroom apartment sitting on the second floor and accessible via a lift, this light and airy property benefits from, two bathrooms and a large amount of storage space. Comprising of; entrance hallway with two storage cupboards, three piece family bathroom, master bedroom with shower room en-suite, second double bedroom, open planned kitchen/dining/living area and balcony. Added benefits include an allocated parking space, communal gardens and a long remaining lease.