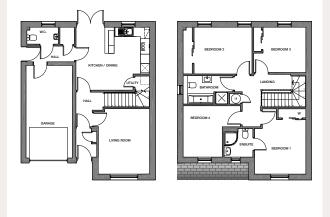

#### GROUND FLOOR PLAN

| Living Room    | 4241 x 3327mm |
|----------------|---------------|
| Kitchen/Dining | 4776 x 4083mm |
| Utility        | 988 x 951mm   |
| W.C.           | 1100 x 2039mm |
|                |               |

#### FIRST FLOOR PLAN

|           | ••••••        |
|-----------|---------------|
| Bedroom 1 | 3541 x 3327mm |
| Ensuite   | 1640 x 1879mm |
| Bedroom 2 | 3768 x 3038mm |
| Bedroom 3 | 2782 x 2944mm |
| Bedroom 4 | 3330 x 2545mm |
| Bathroom  | 2900 x 1839mm |
|           |               |