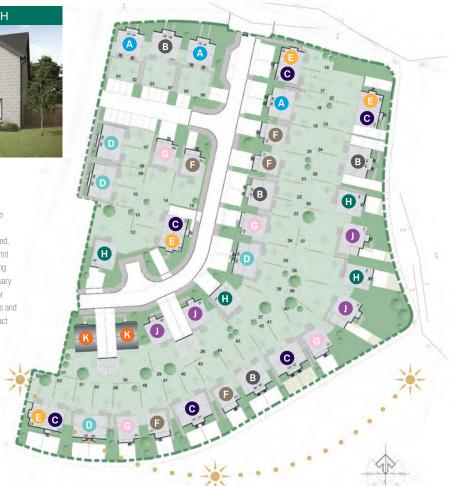

# **SITE PLAN**

Please note images show example external finishes. Individual plot finishes vary - please ask our Sales advisor for specific plot external detailing.

## PLOT NUMBERS 11 / 27 / 36 / 38

F

| A | BALBIRNIE             | 2 BED SEMI |
|---|-----------------------|------------|
| B | KINTRAW               | 3 BED SEMI |
| C | CULLERLIE WITH PORCH  | 3 BED SEMI |
| D | CULLERLIE WITH CANOPY | 3 BED SEMI |
| E | ACHMORE               | 3 BED SEMI |
|   |                       |            |

| ARDBLAIR  | 3 BED DETACHED SG  |
|-----------|--------------------|
| DUNBEATH  | 4 BED DETACHED SG  |
| CALLANISH | 4 BED DETACHED SG  |
| LOCHBUIE  | 4 BED DETACHED SG+ |
| ORMAIG    | 4 BED DETACHED SG* |
|           |                    |