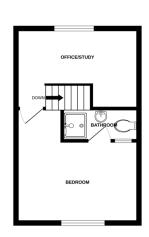

MASTER BEDROOM 13' 7" x 12' 6" (4.15m x 3.83m) Large double bedroom with off white walls and light grey carpet. Large window to the front. Access to the en-suite style shower room and toilet.

BATHROOM White walls with complementary black tiles and light grey Lino flooring. White toilet with pedestal sink and mirror above. Enclosed shower cubicle.

OFFICE/STUDY 13' 7" x 8' 9" (4.15m x 2.68m) Off white walls and light grey carpet. Generously sized additional space with potential to be used as a office/study, storage or a small bedroom. Slanted ceiling with large window and dark wood bannister.