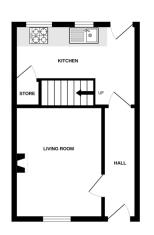

## Bychoice

ENTRANCE HALL From the front door, access to the living room on the left. Access into the kitchen directly ahead.

LIVING ROOM 9' 10" x 12' 4" (3.00m x 3.77m) Off white walls and light grey carpet. Window to front, radiator to side. Characteristic features to include exposed beams and brick fireplace.

KITCHEN 13' 7" x 8' 11" (4.15m x 2.74m) Off white walls with laminate flooring. Cream units with wooden effect work surface. Integrated oven and hob and plumbing for a washing machine. Small pantry-like cupboard to allow for additional storage. Door to staircase and first floor. Access to the garden through back door.

GARDEN Large enclosed South facing garden. Small shed to rear.

Local Authority – Babergh District Council Council Tax Band – A Post Code – CO10 2BP

GROUND FLOOP

1ST FLOOF

6 King Street, Sudbury, Suffolk, CO10 2EB