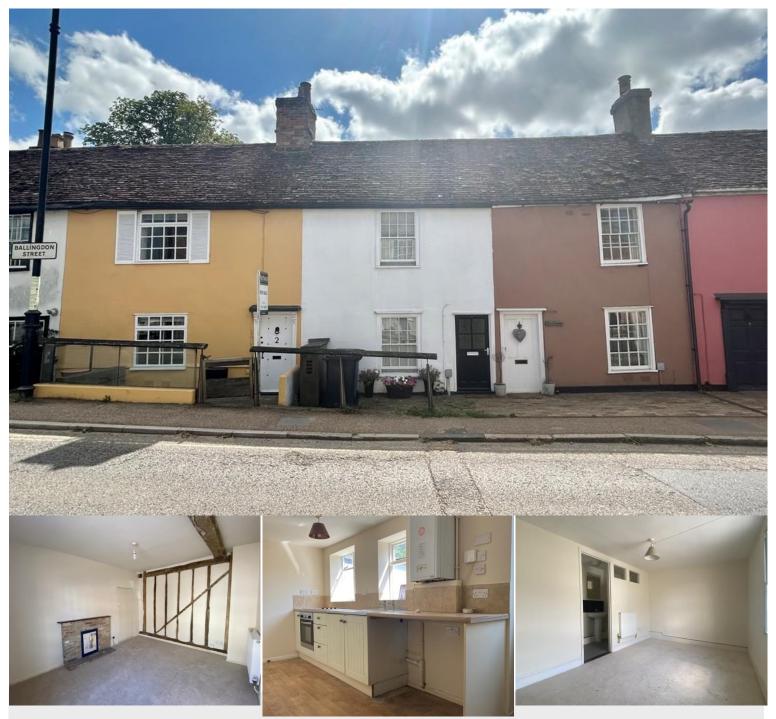

## Bychoice

Ballingdon Street | Sudbury | CO10 2BP

A characteristic one bedroom property located just outside the Sudbury town centre. With a large south facing garden, office room and large bedroom this is not one to be missed! Call now to secure a viewing. £775 pcm

## Bychoice

ENTRANCE HALL From the front door, access to the living room on the left. Access into the kitchen directly ahead.

LIVING ROOM 9' 10" x 12' 4" (3.00m x 3.77m) Off white walls and light grey carpet. Window to front, radiator to side. Characteristic features to include exposed beams and brick fireplace.

KITCHEN 13' 7" x 8' 11" (4.15m x 2.74m) Off white walls with laminate flooring. Cream units with wooden effect work surface. Integrated oven and hob and plumbing for a washing machine. Small pantry-like cupboard to allow for additional storage. Door to staircase and first floor. Access to the garden through back door.

MASTER BEDROOM 13' 7" x 12' 6" (4.15m x 3.83m) Large double bedroom with off white walls and light grey carpet. Large window to the front. Access to the en-suite style shower room and toilet.

BATHROOM White walls with complementary black tiles and light grey Lino flooring. White toilet with pedestal sink and mirror above. Enclosed shower cubicle.

GARDEN Large enclosed South facing garden. Small shed to rear.

Local Authority – Babergh District Council Council Tax Band – A Post Code – CO10 2BP

GROUND FLOOP

1ST FLOOF

6 King Street, Sudbury, Suffolk, CO10 2EB