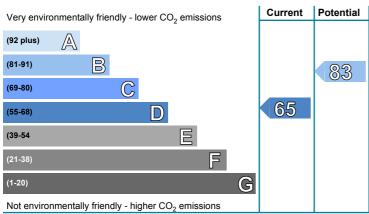

---------------------------------------|--------|---------------------------------------------------------------|
| Over 3 years you could save*                      | £633   |                                                               |

based upon the cost of energy for heating, hot water, lighting and ventilation, calculated using standard assumptions



## **Energy Efficiency Rating**

This graph shows the current efficiency of your home, taking into account both energy efficiency and fuel costs. The higher this rating, the lower your fuel bills are likely to be.

Your current rating is band D (65). The average rating for EPCs in Scotland is band D (61).

The potential rating shows the effect of undertaking all of the improvement measures listed within your recommendations report.



## **Environmental Impact (CO<sub>2</sub>) Rating**

This graph shows the effect of your home on the environment in terms of carbon dioxide (CO<sub>2</sub>) emissions. The higher the rating, the less impact it has on the environment.

Your current rating is band D (65). The average rating for EPCs in Scotland is band D (59).

The potential rating shows the effect of undertaking all of the improvement measures listed within your recommendations report.

## Top actions you can take to save money and make your home more efficient

| Recommended measures                   | Indicative cost  | Typical savings over 3 years |
|----------------------------------------|------------------|------------------------------|
| 1 Internal or external wall insulation | £4,000 - £14,000 | £237.00