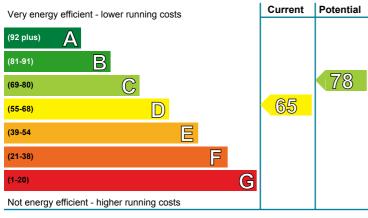

in heating and fuel: Boiler and radiators, mains

#### You can use this document to:

- Compare current ratings of properties to see which are more energy efficient and environmentally friendly
- Find out how to save energy and money and also reduce CO<sub>2</sub> emissions by improving your home

| Estimated energy costs for your home for 3 years* | £1,587 | See your<br>recommendations<br>report for more<br>information |
|---------------------------------------------------|--------|---------------------------------------------------------------|
| Over 3 years you could save*                      | £633   |                                                               |

based upon the cost of energy for heating, hot water, lighting and ventilation, calculated using standard assumptions



## **Energy Efficiency Rating**

This graph shows the current efficiency of your home, taking into account both energy efficiency and fuel costs. The higher this rating, the lower your fuel bills are likely to be.

Your current rating is band D (65). The average rating for EPCs in Scotland is band D (61).

The potential rating shows the effect of undertaking all of the improvement measures listed within your recommendations report.



## **Environmental Impact (CO<sub>2</sub>) Rating**

This graph shows the effect of your home on the environment in terms of carbon dioxide (CO<sub>2</sub>) emissions. The higher the rating, the less impact it has on the environment.

Your current rating is band D (65). The average rating for EPCs in Scotland is band D (59).

The potential rating shows the