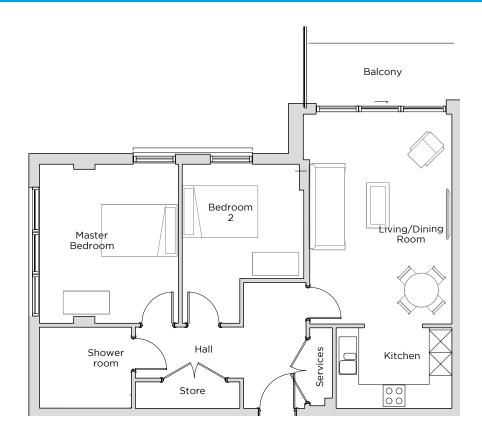

## MAYFIELD WATFORD

Plots 141,147

| Internal Measurements                                        | Metric (m)                                               | Imperial (ft)                                                    |
|--------------------------------------------------------------|----------------------------------------------------------|------------------------------------------------------------------|
| Living/Dining Room<br>Kitchen<br>Master Bedroom<br>Bedroom 2 | 5.55 x 4.03<br>3.06 x 2.13<br>4.21 x 3.80<br>3.15 x 2.99 | 18'3" x 13'3"<br>10'0" x 7'0"<br>13'10" x 12'1"<br>10'4" x 9'10" |
| Balcony 1 (approx)                                           | 3.88 x 1.54                                              | 12'9" x 5'1"                                                     |

Mayfield Watford, Thomas Sawyer Way, Watford WD18 OJA 01923 882 613 www.mayfieldvillages.co.uk

These floor plans are illustrative and for marketing purposes only. Maximum measurements are shown with longer dimension quoted first. Dimensions are quoted for the main area of the room only. Built-in wardrobes not included in the overall room dimensions. Furniture shown to illustrate possible room layouts and not included in sale. Designs vary according to plot. All details should be checked at the Sales Office.