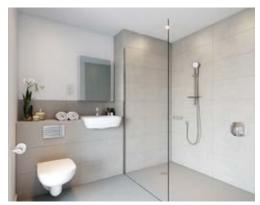

## MAYFIELD WATFORD

Plots 141,147

| Internal Measurements                                        | Metric (m)                                               | Imperial (ft)                                                    |
|--------------------------------------------------------------|----------------------------------------------------------|------------------------------------------------------------------|
| Living/Dining Room<br>Kitchen<br>Master Bedroom<br>Bedroom 2 | 5.55 x 4.03<br>3.06 x 2.13<br>4.21 x 3.80<br>3.15 x 2.99 | 18'3" x 13'3"<br>10'0" x 7'0"<br>13'10" x 12'1"<br>10'4" x 9'10" |
| Balcony 1 (approx)                                           | 3.88 x 1.54                                              | 12'9" x 5'1"                                                     |