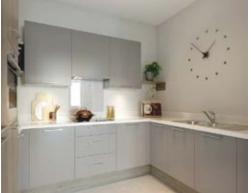

## MAYFIELD WATFORD

Plots 141,147

| Internal Measurements                                        | Metric (m)                                               | Imperial (ft)                                                    |
|--------------------------------------------------------------|----------------------------------------------------------|------------------------------------------------------------------|
| Living/Dining Room<br>Kitchen<br>Master Bedroom<br>Bedroom 2 | 5.55 x 4.03<br>3.06 x 2.13<br>4.21 x 3.80<br>3.15 x 2.99 | 18'3" x 13'3"<br>10'0" x 7'0"<br>13'10" x 12'1"<br>10'4" x 9'10" |
| Balcony 1 (approx)                                           | 3.88 x 1.54                                              | 12'9" x 5'1"                                                     |