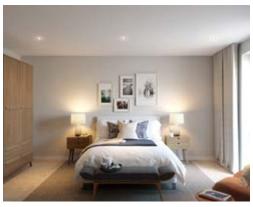

## MAYFIELD WATFORD

Plots 141,147

| Internal Measurements                                        | Metric (m)                                               | Imperial (ft)                                                    |
|--------------------------------------------------------------|----------------------------------------------------------|------------------------------------------------------------------|
| Living/Dining Room<br>Kitchen<br>Master Bedroom<br>Bedroom 2 | 5.55 x 4.03<br>3.06 x 2.13<br>4.21 x 3.80<br>3.15 x 2.99 | 18'3" x 13'3"<br>10'0" x 7'0"<br>13'10" x 12'1"<br>10'4" x 9'10" |
| Balcony 1 (approx)                                           | 3.88 x 1.54                                              | 12'9" x 5'1"                                                     |