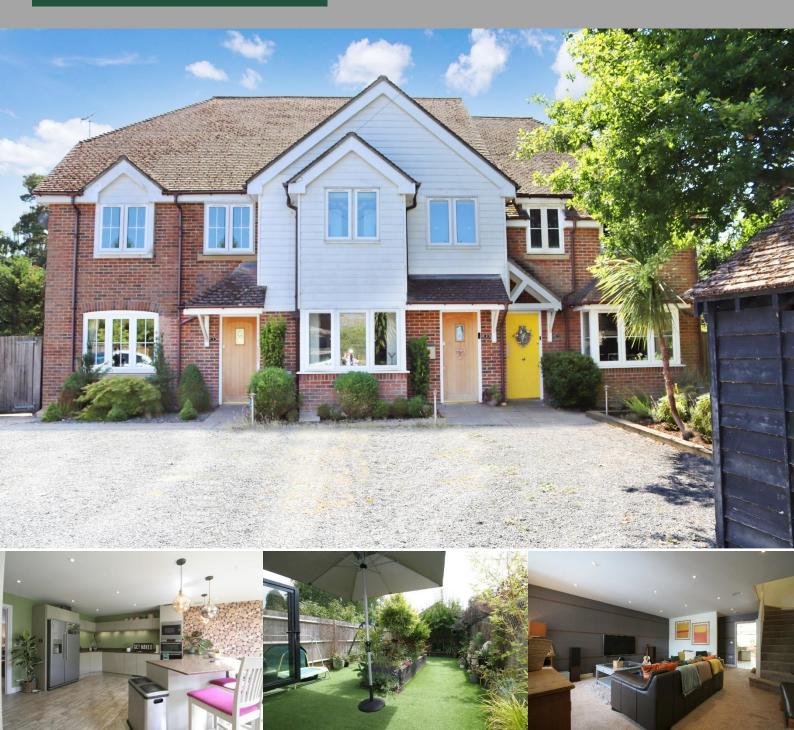

# 2 Wood Cottages Spierbridge Road | Storrington | West Sussex | RH20 4EA

has been built to a very high standard with accommodation comprising: sitting room/dining room, ground floor cloakroom, superb sized kitchen/breakfast/day room with high specification 'Whittingtons' fitted fully integrated kitchen. Upstairs there is the master bedroom with built-in wardrobe cupboards and en-suite, bedroom 2 with en-suite and a family bathroom. Outside, there is off-road parking for two vehicles to the front with an attractive secluded south aspect rear garden.

#### Entrance Door leading to:

Sitting Room/Dining Room 22' 2" x 15' 7" (6.76m x 4.75m) Radiator, uPVC double glazed bay window, wall-mounted vertical radiator, understairs storage cupboard.

Ground Floor Cloakroom Push flow w.c., wall-mounted wash hand basin with monobloc tap, wall-mounted chrome heated towel rail, part tiled walls, extractor, concealed spot lighting.

Open Plan Kitchen/Breakfast/Day Room High specification fitted kitchen with integrated appliances comprising: fan assisted electric oven and separate grill with built-in microwave, inset four ring Induction hob with recessed extractor, further range of eye-level cupboards, quartz working surfaces with groove drainer, one and a half bowl single drainer sink with mixer tap, fitted peninsula breakfast bar, built-in wine cooler, extensive range of built-in storage cupboards, recessed area suitable for housing fridge/freezer, built-in utility cupboard with space and plumbing for washing machine and tumble dryer, seating area with storage drawers under, lantern skylight with concealed spot lighting, bi-folding doors leading to rear garden.

#### Outside

Parking Parking area for two vehicles and use of shared storage shed.

Rear Garden South aspect garden with Astro turf and central raised feature with attractive trees and shrubs, screened by fence panelling, outside water tap.