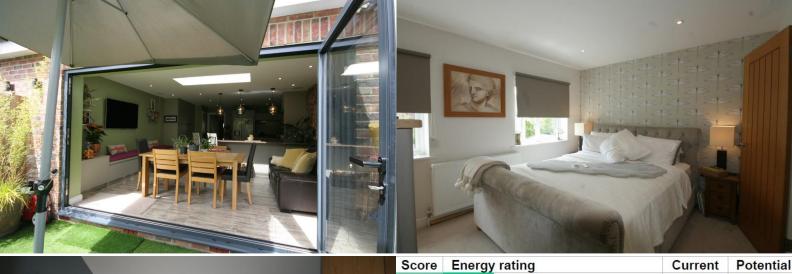

Open Plan Kitchen/Breakfast/Day Room High specification fitted kitchen with integrated appliances comprising: fan assisted electric oven and separate grill with built-in microwave, inset four ring Induction hob with recessed extractor, further range of eye-level cupboards, quartz working surfaces with groove drainer, one and a half bowl single drainer sink with mixer tap, fitted peninsula breakfast bar, built-in wine cooler, extensive range of built-in storage cupboards, recessed area suitable for housing fridge/freezer, built-in utility cupboard with space and plumbing for washing machine and tumble dryer, seating area with storage drawers under, lantern skylight with concealed spot lighting, bi-folding doors leading to rear garden.

#### Outside

Parking Parking area for two vehicles and use of shared storage shed.

Rear Garden South aspect garden with Astro turf and central raised feature with attractive trees and shrubs, screened by fence panelling, outside water tap.