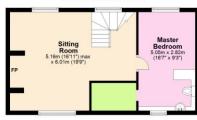

First Floor

Total area: approx. 150.2 sq. metres (1616.9 sq. feet)

These drawings are for representational purposes only. Drawn by Brian Blunden.
Plan produced using PlanUp.

8