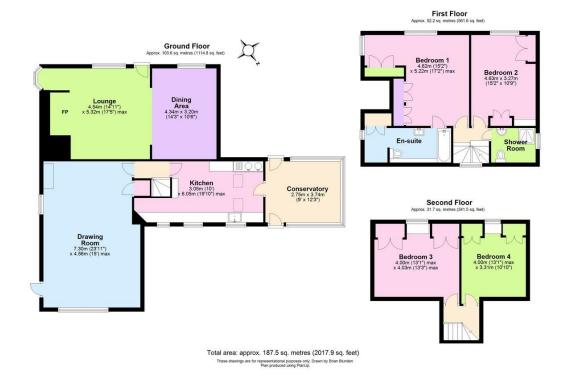

First Floor

Total area: approx. 150.2 sq. metres (1616.9 sq. feet)

These drawings are for representational purposes only. Drawn by Brian Blunden.
Plan produced using PlanUp.

8