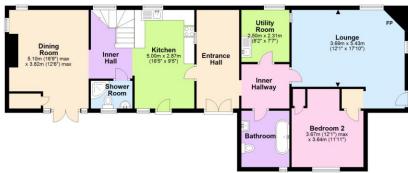

First Floor

Total area: approx. 150.2 sq. metres (1616.9 sq. feet)

These drawings are for representational purposes only. Drawn by Brian Blunden.
Plan produced using PlanUp.

8