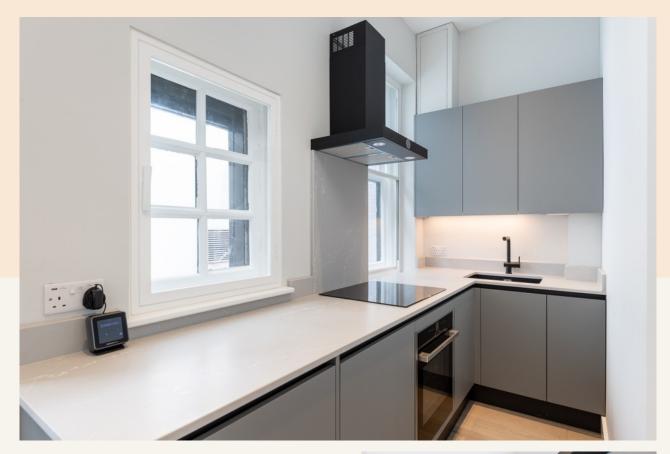

## Overview

Situated on the first floor there is a modern kitchen and open plan living space. Available immediately, unfurnished, 3 year contract with a 6 months mutual break clause. Westminster City Council tax band F.

The modern appliances and finish have been well kept. There is double glazing throughout.

Soho is surely the epitome of London life, the beating heart of the West End, a vibrant enclave where history, creativity and a sense of rebellion collide to create a truly original and unrivalled neighbourhood. Globally recognised for its bohemian spirit, Soho has been a haunt for artists, writers, poets and musicians for centuries. Modern Soho is a paradise for creatives, culture vultures, foodies and night owls a like.