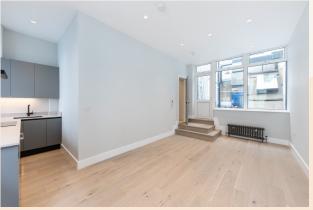

# **People Make Places**

Duck Lane, Soho

Studio | 258 sq ft £475 pw

A stunning recently refurbished studio flat to rent in Soho, moments from Alan Yau's famous Duck & Rice restaurant. Situated on the first floor there is a modern kitchen and open plan living space.

## What you need to know

- Studio
- One bathroom
- 1st floor (no lift)
- Modern
- Period building
- Unfurnished
- Available late June
- Ensuite shower room
- Wooden flooring throughout
- Close to Oxford Circus & Piccadilly tube

## Overview

Situated on the first floor there is a modern kitchen and open plan living space. Available immediately, unfurnished, 3 year contract with a 6 months mutual break clause. Westminster City Council tax band F.