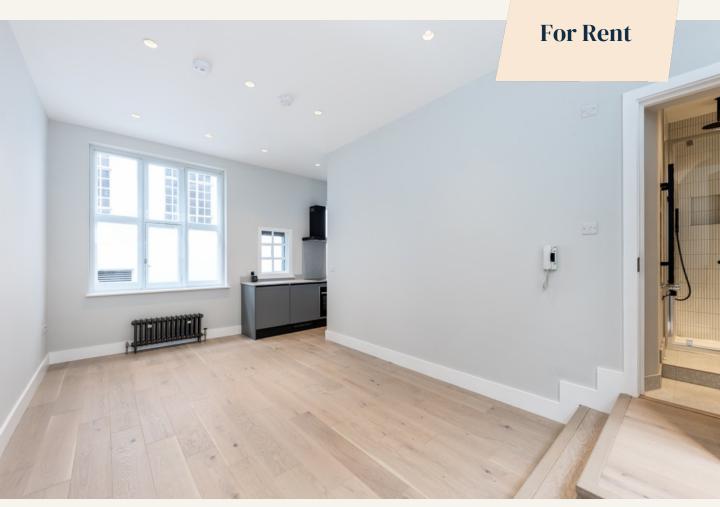

# **People Make Places**

Duck Lane, Soho

Studio | 258 sq ft £475 pw

A stunning recently refurbished studio flat to rent in Soho, moments from Alan Yau's famous Duck & Rice restaurant. Situated on the first floor there is a modern kitchen and open plan living space.

## What you need to know

- Studio
- One bathroom
- 1st floor (no lift)
- Modern
- Period building
- Unfurnished
- Available late June
- Ensuite shower room
- Wooden flooring throughout
- Close to Oxford Circus & Piccadilly tube

## Overview

Situated on the first floor there is a modern kitchen and open plan living space. Available immediately, unfurnished, 3 year contract with a 6 months mutual break clause. Westminster City Council tax band F.

The modern appliances and finish have been well kept. There is double glazing throughout.

Soho is surely the epitome of London life, the beating heart of the West End, a vibrant enclave where history, creativity and a sense of rebellion collide to create a truly original and unrivalled neighbourhood. Globally recognised for its bohemian spirit, Soho has been a haunt for artists, writers, poets and musicians for centuries. Modern Soho is a paradise for creatives, culture vultures, foodies and night owls a like.