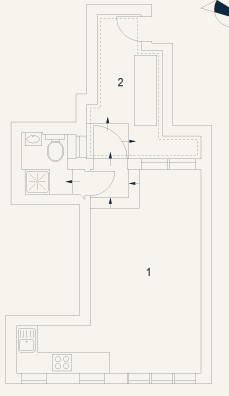

### Approximate Gross Internal Area 24 sq m / 258 sq ft

### First Floor

- 1 Studio 5.80 x 5.27M 19' x 17'3"
- 2 Terrace 4.12 x 3.27M 13'6" x 10'9"