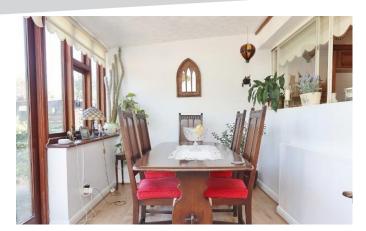

The property enters into a hallway with stairs to your right leading to the first floor. To the front of the property is the cosy 16ft living room and to the rear is the similar sized kitchen/diner. The dining room forms part of the extension and overlooks the garden. The first floor offers three bedrooms (bedrooms 2 & 3 facing the front and the master bedroom to the rear) and the family bathroom. Externally the front of the property has parking for 2 cars with the remainder laid to lawn. To the rear there is a well presented rear garden with views across fields to the rear.

Hallway

Living Room -  $16'7 \times 14'9 > 10'1$ 

Dining Room - 15'8 x 7'7

Kitchen/Diner - 16'6 x 8'5

First Floor Landing

Bedroom 1 - 11'3 Max x 9'4 Max

Bedroom 2 - 11'6 Max x 9'5 Max

Bedroom 3 - 8'6 x 6'9