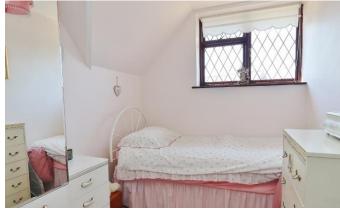

The property enters into a hallway with stairs to your right leading to the first floor. To the front of the property is the cosy 16ft living room and to the rear is the similar sized kitchen/diner. The dining room forms part of the extension and overlooks the garden. The first floor offers three bedrooms (bedrooms 2 & 3 facing the front and the master bedroom to the rear) and the family bathroom. Externally the front of the property has parking for 2 cars with the remainder laid to lawn. To the rear there is a well presented rear garden with views across fields to the rear.

Hallway

Living Room -  $16'7 \times 14'9 > 10'1$ 

Dining Room - 15'8 x 7'7

Kitchen/Diner - 16'6 x 8'5

First Floor Landing

Bedroom 1 - 11'3 Max x 9'4 Max

Bedroom 2 - 11'6 Max x 9'5 Max

Bedroom 3 - 8'6 x 6'9