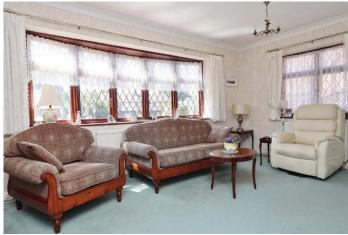

The property enters into a hallway with stairs to your right leading to the first floor. To the front of the property is the cosy 16ft living room and to the rear is the similar sized kitchen/diner. The dining room forms part of the extension and overlooks the garden. The first floor offers three bedrooms (bedrooms 2 & 3 facing the front and the master bedroom to the rear) and the family bathroom. Externally the front of the property has parking for 2 cars with the remainder laid to lawn. To the rear there is a well presented rear garden with views across fields to the rear.

Hallway

Living Room -  $16'7 \times 14'9 > 10'1$ 

Dining Room - 15'8 x 7'7

Kitchen/Diner - 16'6 x 8'5

First Floor Landing

Bedroom 1 - 11'3 Max x 9'4 Max

Bedroom 2 - 11'6 Max x 9'5 Max

Bedroom 3 - 8'6 x 6'9