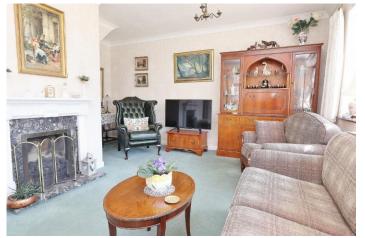

The property enters into a hallway with stairs to your right leading to the first floor. To the front of the property is the cosy 16ft living room and to the rear is the similar sized kitchen/diner. The dining room forms part of the extension and overlooks the garden. The first floor offers three bedrooms (bedrooms 2 & 3 facing the front and the master bedroom to the rear) and the family bathroom. Externally the front of the property has parking for 2 cars with the remainder laid to lawn. To the rear there is a well presented rear garden with views across fields to the rear.

Hallway

Living Room -  $16'7 \times 14'9 > 10'1$ 

Dining Room - 15'8 x 7'7

Kitchen/Diner - 16'6 x 8'5

First Floor Landing

Bedroom 1 - 11'3 Max x 9'4 Max

Bedroom 2 - 11'6 Max x 9'5 Max

Bedroom 3 - 8'6 x 6'9