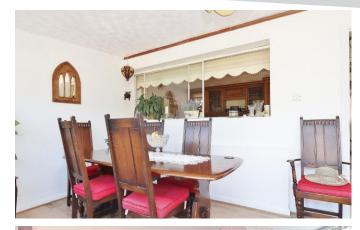

The property enters into a hallway with stairs to your right leading to the first floor. To the front of the property is the cosy 16ft living room and to the rear is the similar sized kitchen/diner. The dining room forms part of the extension and overlooks the garden. The first floor offers three bedrooms (bedrooms 2 & 3 facing the front and the master bedroom to the rear) and the family bathroom. Externally the front of the property has parking for 2 cars with the remainder laid to lawn. To the rear there is a well presented rear garden with views across fields to the rear.

Hallway

Living Room -  $16'7 \times 14'9 > 10'1$ 

Dining Room - 15'8 x 7'7

Kitchen/Diner - 16'6 x 8'5

First Floor Landing

Bedroom 1 - 11'3 Max x 9'4 Max

Bedroom 2 - 11'6 Max x 9'5 Max

Bedroom 3 - 8'6 x 6'9