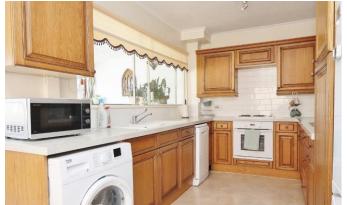

The property enters into a hallway with stairs to your right leading to the first floor. To the front of the property is the cosy 16ft living room and to the rear is the similar sized kitchen/diner. The dining room forms part of the extension and overlooks the garden. The first floor offers three bedrooms (bedrooms 2 & 3 facing the front and the master bedroom to the rear) and the family bathroom. Externally the front of the property has parking for 2 cars with the remainder laid to lawn. To the rear there is a well presented rear garden with views across fields to the rear.

Hallway

Living Room -  $16'7 \times 14'9 > 10'1$ 

Dining Room - 15'8 x 7'7

Kitchen/Diner - 16'6 x 8'5

First Floor Landing

Bedroom 1 - 11'3 Max x 9'4 Max

Bedroom 2 - 11'6 Max x 9'5 Max

Bedroom 3 - 8'6 x 6'9