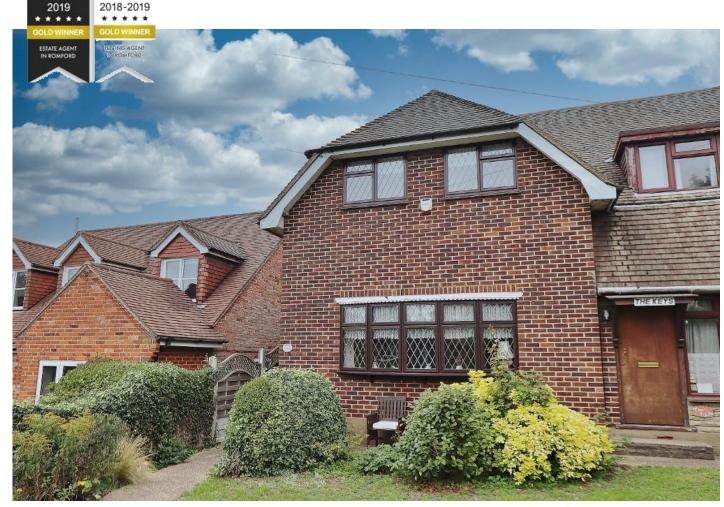

## **Property Description**

Located in HAVERING-ATTE-BOWER and a rarely available is a THREE BEDROOM EXTENDED family home with STUNNING VIEWS TO THE REAR. The property has OFF STREET PARKING FOR 2 CARS ON THE FRONT and access TO A GARAGE AT THE REAR. Call KEYSTONES to book your viewing!

The property enters into a hallway with stairs to your right leading to the first floor. To the front of the property is the cosy 16ft living room and to the rear is the similar sized kitchen/diner. The dining room forms part of the extension and overlooks the garden. The first floor offers three bedrooms (bedrooms 2 & 3 facing the front and the master bedroom to the rear) and the family bathroom. Externally the front of the property has parking for 2 cars with the remainder laid to lawn. To the rear there is a well presented rear garden with views across fields to the rear.