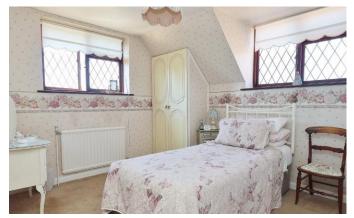

The property enters into a hallway with stairs to your right leading to the first floor. To the front of the property is the cosy 16ft living room and to the rear is the similar sized kitchen/diner. The dining room forms part of the extension and overlooks the garden. The first floor offers three bedrooms (bedrooms 2 & 3 facing the front and the master bedroom to the rear) and the family bathroom. Externally the front of the property has parking for 2 cars with the remainder laid to lawn. To the rear there is a well presented rear garden with views across fields to the rear.

Hallway

Living Room -  $16'7 \times 14'9 > 10'1$ 

Dining Room - 15'8 x 7'7

Kitchen/Diner - 16'6 x 8'5

First Floor Landing

Bedroom 1 - 11'3 Max x 9'4 Max

Bedroom 2 - 11'6 Max x 9'5 Max

Bedroom 3 - 8'6 x 6'9