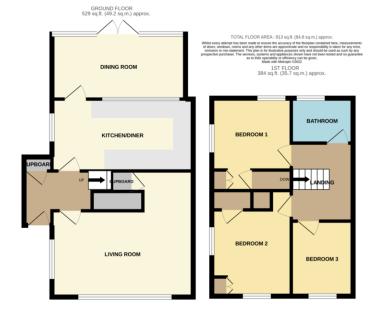

Hallway

Living Room -  $16'7 \times 14'9 > 10'1$ 

Dining Room - 15'8 x 7'7

Kitchen/Diner - 16'6 x 8'5

First Floor Landing

Bedroom 1 - 11'3 Max x 9'4 Max

Bedroom 2 - 11'6 Max x 9'5 Max

Bedroom 3 - 8'6 x 6'9

Bathroom - 6'7 x 5'3

Rear Garden

Keystones property also offer a professional, ARLA accredited Lettings and Management Service. If you are considering renting your property in order to purchase, are looking at buy to let or would like a free review of your current portfolio then please call the Lettings Branch Manager on the number shown above.