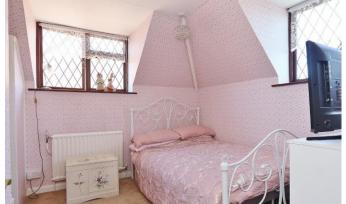

The property enters into a hallway with stairs to your right leading to the first floor. To the front of the property is the cosy 16ft living room and to the rear is the similar sized kitchen/diner. The dining room forms part of the extension and overlooks the garden. The first floor offers three bedrooms (bedrooms 2 & 3 facing the front and the master bedroom to the rear) and the family bathroom. Externally the front of the property has parking for 2 cars with the remainder laid to lawn. To the rear there is a well presented rear garden with views across fields to the rear.

Hallway

Living Room -  $16'7 \times 14'9 > 10'1$ 

Dining Room - 15'8 x 7'7

Kitchen/Diner - 16'6 x 8'5

First Floor Landing

Bedroom 1 - 11'3 Max x 9'4 Max

Bedroom 2 - 11'6 Max x 9'5 Max

Bedroom 3 - 8'6 x 6'9