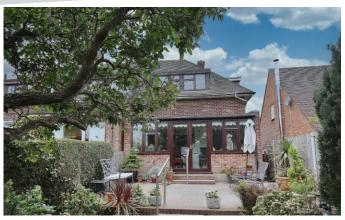

## **Property Description**

Located in HAVERING-ATTE-BOWER and a rarely available is a THREE BEDROOM EXTENDED family home with STUNNING VIEWS TO THE REAR. The property has OFF STREET PARKING FOR 2 CARS ON THE FRONT and access TO A GARAGE AT THE REAR. Call KEYSTONES to book your viewing!

The property enters into a hallway with stairs to your right leading to the first floor. To the front of the property is the cosy 16ft living room and to the rear is the similar sized kitchen/diner. The dining room forms part of the extension and overlooks the garden. The first floor offers three bedrooms (bedrooms 2 & 3 facing the front and the master bedroom to the rear) and the family bathroom. Externally the front of the property has parking for 2 cars with the remainder laid to lawn. To the rear there is a well presented rear garden with views across fields to the rear.