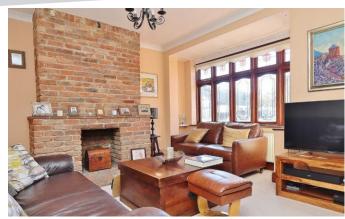

The property enters into a spacious entrance porch with a further door into the living room which runs the width of the house. The stairs are within the living room and lead to the first floor. From there, there is a door leading into the kitchen diner which also runs the eight of the house and overlooks the garden. The first floor landing gives access to three bedrooms and the family bathroom. Externally the property has gates to the front giving access to a spacious side access (25ft wide approx) and the detached double garage. This then leads round to the lawned rear garden.

Porch

Living Room - 18'10 x 13'5 Max

Kitchen Diner - 18'10 x 10'1

First Floor Landing

Bedroom - 10'2 Max x 10'1 Max

Bedroom 2 - 10'2 x 9'1 to wardrobes

Bedroom 3 - 7 x 6'10

Bathroom - 7'5 x 6'4