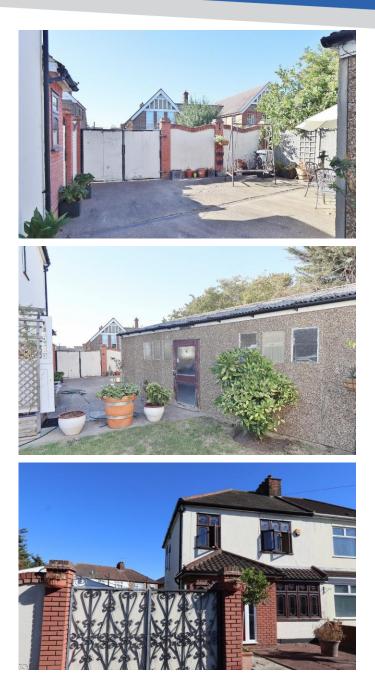

The property enters into a spacious entrance porch with a further door into the living room which runs the width of the house. The stairs are within the living room and lead to the first floor. From there, there is a door leading into the kitchen diner which also runs the eight of the house and overlooks the garden. The first floor landing gives access to three bedrooms and the family bathroom. Externally the property has gates to the front giving access to a spacious side access (25ft wide approx) and the detached double garage. This then leads round to the lawned rear garden.

Rear Garden

Double Garage - 24'7 Max x 19'5 Max

Keystones property also offer a professional, ARLA accredited Lettings and Management Service. If you are considering renting your property in order to purchase, are looking at buy to let or would like a free review of your current portfolio then please call the Lettings Branch Manager on the number shown above.