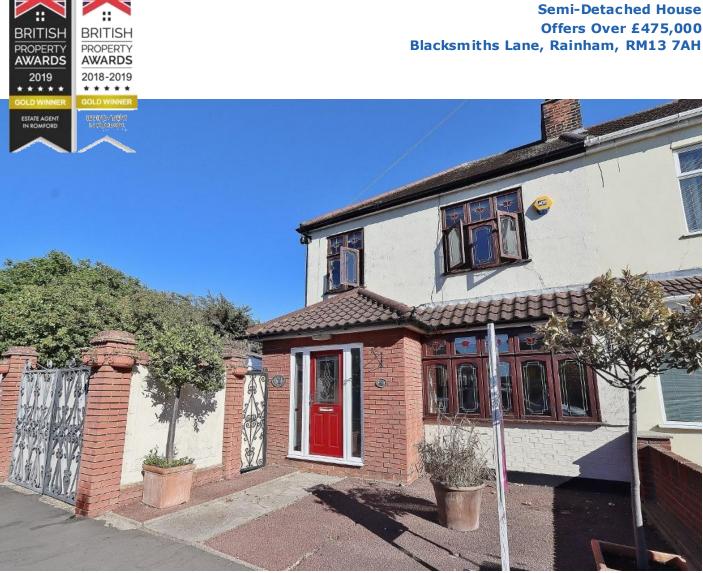

### **Property Description**

Located in RAINHAM and with SCHOOLS CLOSE BY is a THREE BEDROOM semi detached home WITH A DETACHED DOUBLE GARAGE and PLENTY OF ROOM TO EXTEND TO THE SIDE (subject to local planning). The property is also 1.7 MILES FROM DAGENHAM EAST UNDERGROUND STATION so an EARLY VIEWING IS STRONGLY ADVISED!!!

The property enters into a spacious entrance porch with a further door into the living room which runs the width of the house. The stairs are within the living room and lead to the first floor. From there, there is a door leading into the kitchen diner which also runs the eight of the house and overlooks the garden. The first floor landing gives access to three bedrooms and the family bathroom. Externally the property has gates to the front giving access to a spacious side access (25ft wide approx) and the detached double garage. This then leads round to the lawned rear garden.