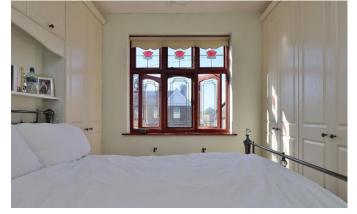

The property enters into a spacious entrance porch with a further door into the living room which runs the width of the house. The stairs are within the living room and lead to the first floor. From there, there is a door leading into the kitchen diner which also runs the eight of the house and overlooks the garden. The first floor landing gives access to three bedrooms and the family bathroom. Externally the property has gates to the front giving access to a spacious side access (25ft wide approx) and the detached double garage. This then leads round to the lawned rear garden.

Porch

Living Room - 18'10 x 13'5 Max

Kitchen Diner - 18'10 x 10'1

First Floor Landing

Bedroom - 10'2 Max x 10'1 Max

Bedroom 2 - 10'2 x 9'1 to wardrobes

Bedroom 3 - 7 x 6'10

Bathroom - 7'5 x 6'4