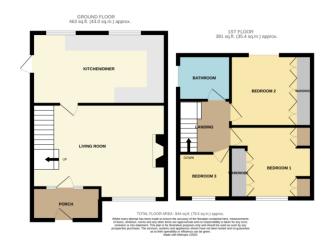

The property enters into a spacious entrance porch with a further door into the living room which runs the width of the house. The stairs are within the living room and lead to the first floor. From there, there is a door leading into the kitchen diner which also runs the eight of the house and overlooks the garden. The first floor landing gives access to three bedrooms and the family bathroom. Externally the property has gates to the front giving access to a spacious side access (25ft wide approx) and the detached double garage. This then leads round to the lawned rear garden.

Porch

Living Room - 18'10 x 13'5 Max

Kitchen Diner - 18'10 x 10'1

First Floor Landing

Bedroom - 10'2 Max x 10'1 Max

Bedroom 2 - 10'2 x 9'1 to wardrobes

Bedroom 3 - 7 x 6'10

Bathroom - 7'5 x 6'4

Rear Garden

Double Garage - 24'7 Max x 19'5 Max

Keystones property also offer a professional, ARLA accredited Lettings and Management Service. If you are considering renting your property in order to purchase, are looking at buy to let or would like a free review of your current portfolio then please call the Lettings Branch Manager on the number shown above.