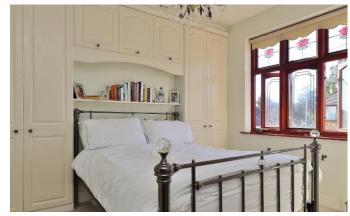

Porch

Living Room - 18'10 x 13'5 Max

Kitchen Diner - 18'10 x 10'1

First Floor Landing

Bedroom - 10'2 Max x 10'1 Max

Bedroom 2 - 10'2 x 9'1 to wardrobes

Bedroom 3 - 7 x 6'10

Bathroom - 7'5 x 6'4