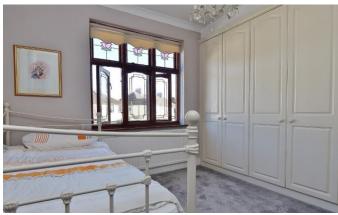

Porch

Living Room - 18'10 x 13'5 Max

Kitchen Diner - 18'10 x 10'1

First Floor Landing

Bedroom - 10'2 Max x 10'1 Max

Bedroom 2 - 10'2 x 9'1 to wardrobes

Bedroom 3 - 7 x 6'10

Bathroom - 7'5 x 6'4