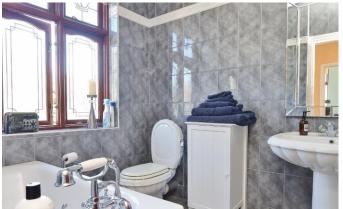

Porch

Living Room - 18'10 x 13'5 Max

Kitchen Diner - 18'10 x 10'1

First Floor Landing

Bedroom - 10'2 Max x 10'1 Max

Bedroom 2 - 10'2 x 9'1 to wardrobes

Bedroom 3 - 7 x 6'10

Bathroom - 7'5 x 6'4