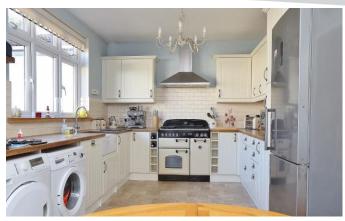

Porch

Living Room - 18'10 x 13'5 Max

Kitchen Diner - 18'10 x 10'1

First Floor Landing

Bedroom - 10'2 Max x 10'1 Max

Bedroom 2 - 10'2 x 9'1 to wardrobes

Bedroom 3 - 7 x 6'10

Bathroom - 7'5 x 6'4