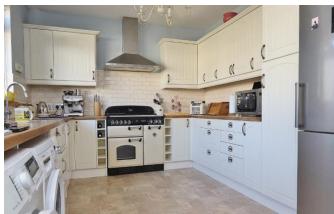

The property enters into a spacious entrance porch with a further door into the living room which runs the width of the house. The stairs are within the living room and lead to the first floor. From there, there is a door leading into the kitchen diner which also runs the eight of the house and overlooks the garden. The first floor landing gives access to three bedrooms and the family bathroom. Externally the property has gates to the front giving access to a spacious side access (25ft wide approx) and the detached double garage. This then leads round to the lawned rear garden.

Porch

Living Room - 18'10 x 13'5 Max

Kitchen Diner - 18'10 x 10'1

First Floor Landing

Bedroom - 10'2 Max x 10'1 Max

Bedroom 2 - 10'2 x 9'1 to wardrobes

Bedroom 3 - 7 x 6'10

Bathroom - 7'5 x 6'4