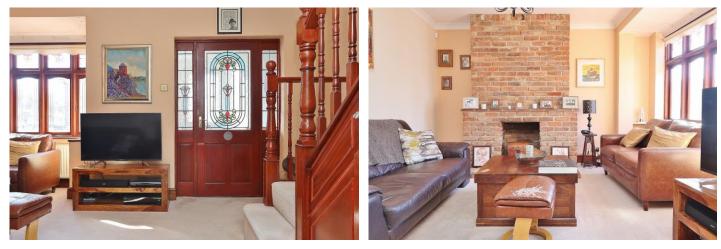

The property enters into a spacious entrance porch with a further door into the living room which runs the width of the house. The stairs are within the living room and lead to the first floor. From there, there is a door leading into the kitchen diner which also runs the eight of the house and overlooks the garden. The first floor landing gives access to three bedrooms and the family bathroom. Externally the property has gates to the front giving access to a spacious side access (25ft wide approx) and the detached double garage. This then leads round to the lawned rear garden.

Porch

Living Room - 18'10 x 13'5 Max

Kitchen Diner - 18'10 x 10'1

First Floor Landing

Bedroom - 10'2 Max x 10'1 Max

Bedroom 2 - 10'2 x 9'1 to wardrobes

Bedroom 3 - 7 x 6'10

Bathroom - 7'5 x 6'4