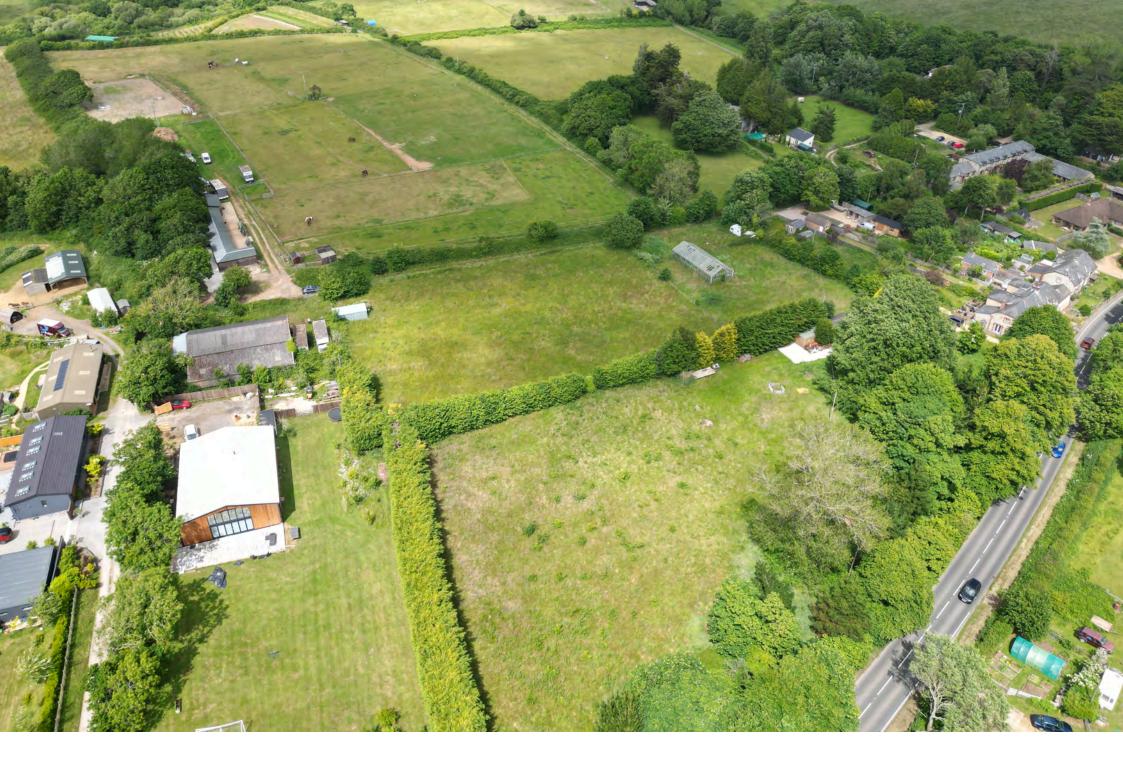

The property is situated in a semi-rural location, being only 3 miles from Shanklin and 5 miles from Newport.

The site comprises a large Atcost agricultural barn to the west which covers approximately 285m<sup>2</sup> and separate grass paddock to the east.

Additionally there is a grass paddock with a large greenhouse in the centre covering approximately 100m<sup>2</sup>.