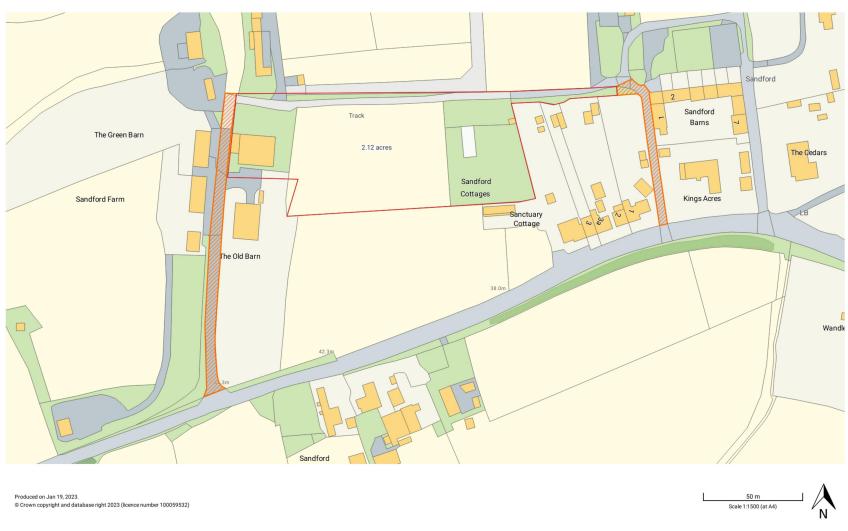

### **Plans, Areas and Schedules**

These are based on the Ordnance Survey and are for reference only. They have been checked and computed by BCM and the Purchaser(s) shall be deemed to have satisfied themselves as to the description of the property. Any error or mis-

### **Access**

The property is accessed from the public highway with a vehicular right of access over two private lanes. There is vehicular access across a private lane to the south-west of the Property and vehicular access across a private lane to the East of the Property. Both of the accesses are hatched in orange on the sale plan.

# **SALE PLAN**

WINCHESTER

BCM, The Old Dairy, Winchester Hill, Sutton Scotney, Winchester, Hampshire SO21 3NZ

T 01962 763 900 E info@bcm.co.uk

ISLE OF WIGHT

BCM, Red Barn, Cheeks Farm, Merstone Lane, Merstone, Isle of Wight PO30 3DE T 01983 828 805 E iow@bcm.co.uk OXFORD