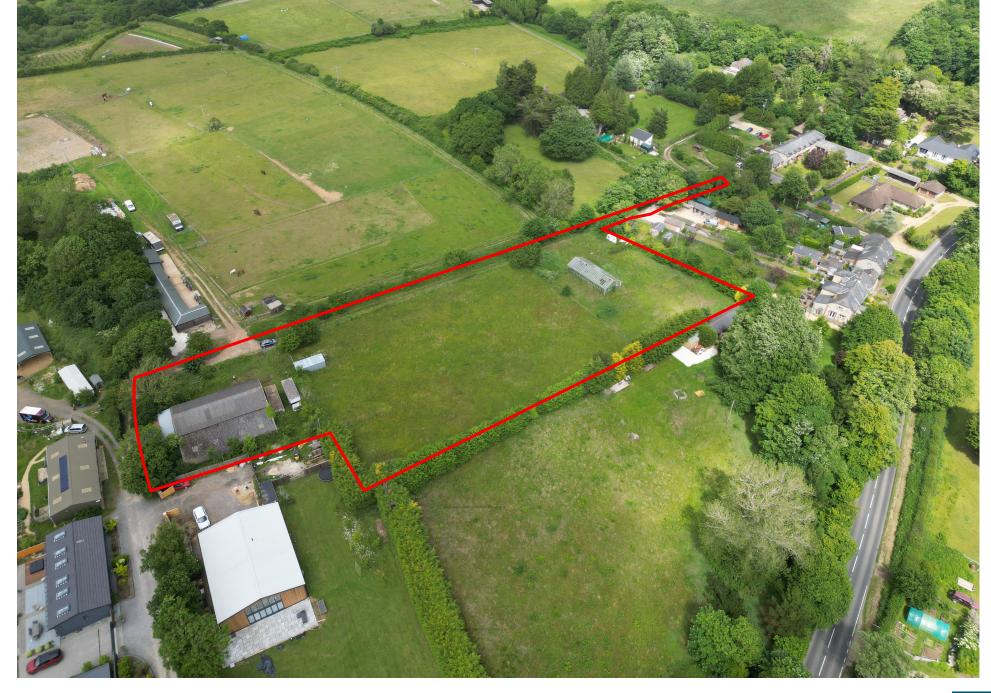

The property is situated in a semi-rural location, being only 3 miles from Shanklin and 5 miles from Newport.

The site comprises a large Atcost agricultural barn to the west which covers approximately 285m<sup>2</sup> and separate grass paddock to the east.

Additionally there is a grass paddock with a large greenhouse in the centre covering approximately 100m<sup>2</sup>.

### **Access**

The property is accessed from the public highway with a vehicular right of access over two private lanes. There is vehicular access across a private lane to the south-west of the Property and vehicular access across a private lane to the East of the Property. Both of the accesses are hatched in orange on the sale plan.