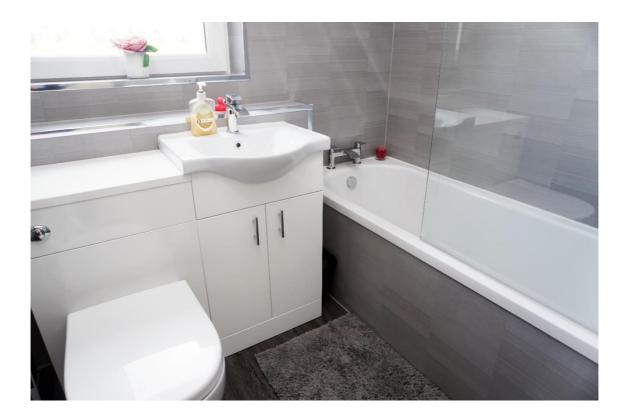

### **East Kilbride's Local Estate Agent**

The stylish bathroom has a white suite, vanity storage, heated towel rail and has rainwater shower over bath with glass screen.