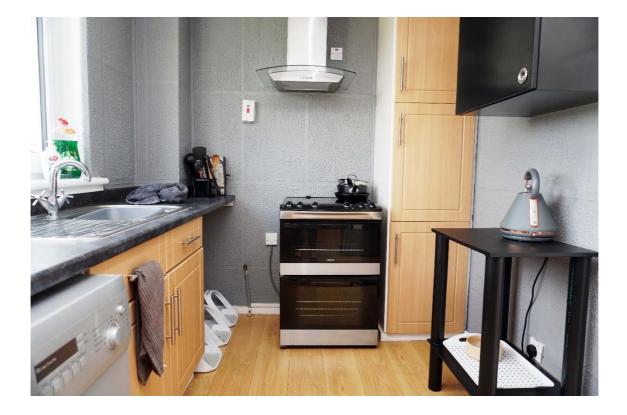

### **East Kilbride's Local Estate Agent**

The kitchen has beech effect base and wall cabinets and has space for all freestanding appliances.

G75 0YA