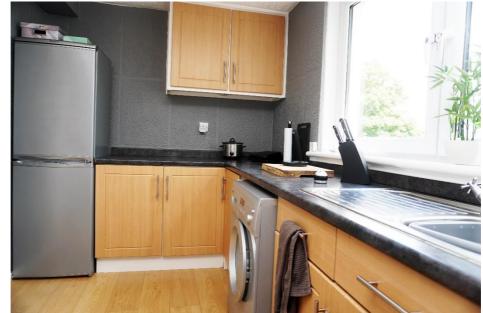

modern fitted kitchen, and stylish bathroom.

### **East Kilbride's Local Estate Agent**

The kitchen has beech effect base and wall cabinets and has space for all freestanding appliances.

G75 0YA