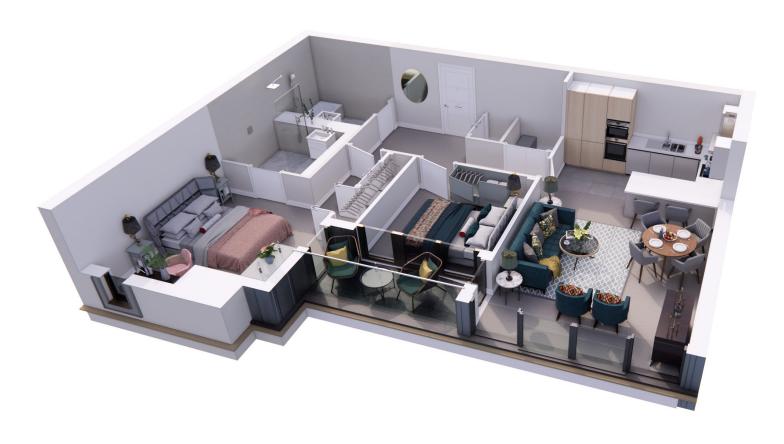

## Audley Cooper's Hill

33 Pembroke Court Third Floor Apartment Plot 73

## 2 bedroom, third floor apartment

With stunning views of the landscaped grounds and a private roof terrace this home is a perfect choice. Both bedrooms are double sized and the master benefits from a double fitted wardrobe and en suite.

Property specifications:

- Fully fitted luxury SieMatic kitchen with integrated Neff appliances and Corian worktops
- Spacious living/dining room with a Juliet balcony for additional light
- Private roof terrace accessed from the living room and master bedroom
- Master bedroom with en suite and double fitted wardrobe
- Second bathroom with Villeroy & Boch sanitaryware
- Spacious entrance hall with double doors to a store cupboard
- Lift access

## Audley Cooper's Hill

33 Pembroke Court Third Floor Apartment Plot 73

| Internal Measurements                                     | Metric (m)                                | Imperial (ft)                                    |
|-----------------------------------------------------------|-------------------------------------------|--------------------------------------------------|
| Kitchen/Living/Dining Room<br>Master Bedroom<br>Bedroom 2 | 7.21 x 4.15<br>4.24 x 3.88<br>3.09 x 2.99 | 23'8" x 13'7"<br>13'11" x 12'9"<br>10'2" x 9'10" |
| Terrace (approx)                                          | 3.30 x 1.21                               | 10'10" x 4'0"                                    |