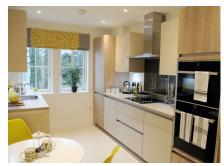

Property specifications:

- Fully fitted luxury SieMatic kitchen with integrated Neff appliances and Corian worktops
- Spacious living/dining room with a Juliet balcony for additional light
- Private roof terrace accessed from the living room and master bedroom
- Master bedroom with en suite and double fitted wardrobe
- Second bathroom with Villeroy & Boch sanitaryware
- Spacious entrance hall with double doors to a store cupboard
- Lift access