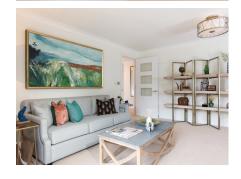

## 2 bedroom, third floor apartment

With stunning views of the landscaped grounds and a private roof terrace this home is a perfect choice. Both bedrooms are double sized and the master benefits from a double fitted wardrobe and en suite.

Property specifications:

- Fully fitted luxury SieMatic kitchen with integrated Neff appliances and Corian worktops
- Spacious living/dining room with a Juliet balcony for additional light
- Private roof terrace accessed from the living room and master bedroom
- Master bedroom with en suite and double fitted wardrobe
- Second bathroom with Villeroy & Boch sanitaryware
- Spacious entrance hall with double doors to a store cupboard
- Lift access