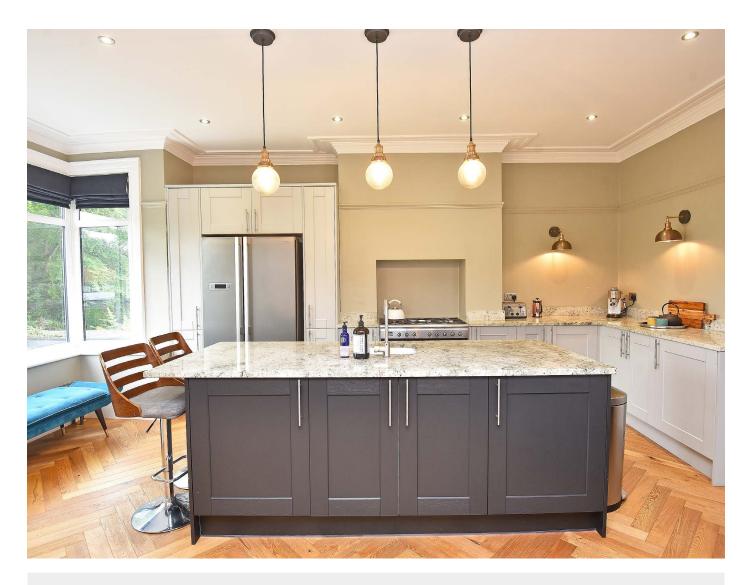

#### STUNNING LIVING KITCHEN

With bay window to rear, further windows to rear and side. Extensive range of Shaker-style wall and base units and good-sized central island with breakfast bar and sink unit. Range cooker and space for American-style fridge / freezer. Attractive engineered oak flooring.