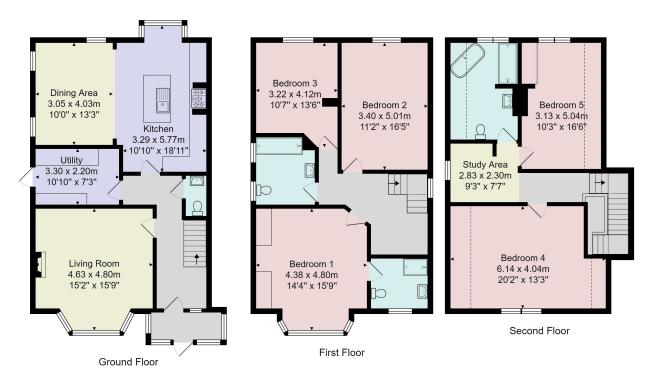

# FLOOR PLAN

Total Area: 216.8 m² ... 2333 ft²

All measurements are approximate and for display purposes only.

No liability is accepted by either the agency or Box Property Solutions Ltd as to the exact measurements of the rooms.