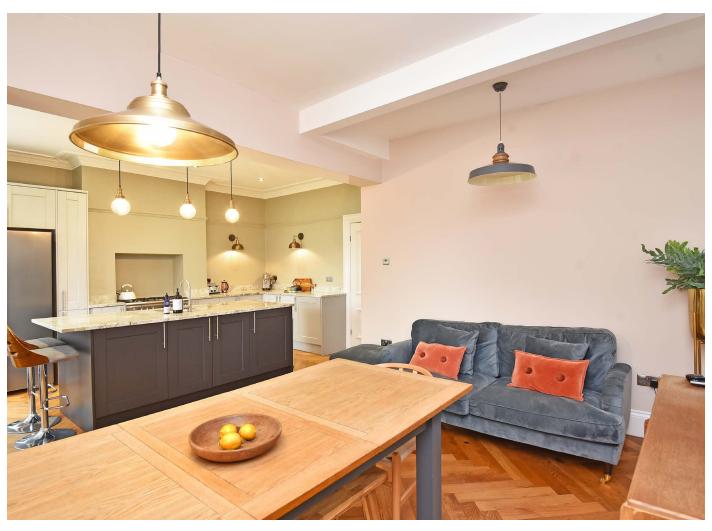

#### STUNNING LIVING KITCHEN

With bay window to rear, further windows to rear and side. Extensive range of Shaker-style wall and base units and good-sized central island with breakfast bar and sink unit. Range cooker and space for American-style fridge / freezer. Attractive engineered oak flooring.