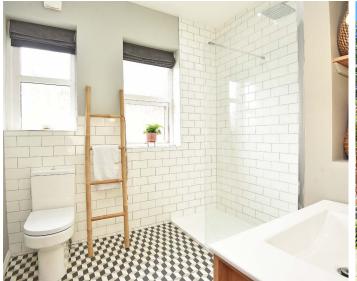

#### SHOWER ROOM

With walk-in shower, low-flush WC, and washbasin set within a vanity unit. Windows to side and modern tiling.

#### **HOUSE BATHROOM**

A stunning house bathroom with free-standing bath, walk-in shower, low-flush WC, washbasin set within a vanity unit. Window to rear and modern tiling.