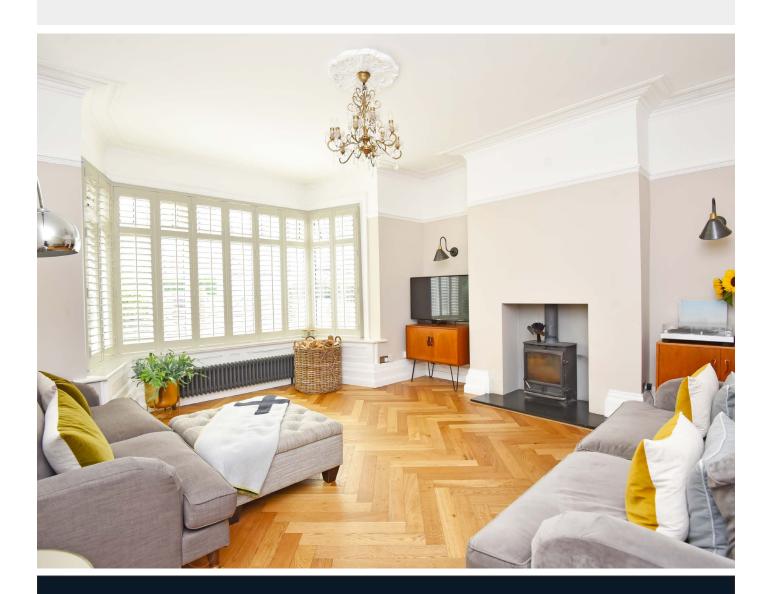

#### LIVING ROOM

A particularly spacious reception room, having a bay window to front with shutters, wood-burning stove and attractive wood flooring.