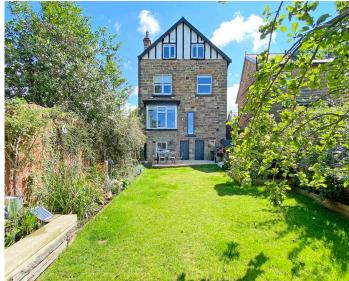

The accommodation has been updated extensively by our clients to reveal exceptionally well-appointed accommodation, whilst benefiting from the retention of many original features. A particular feature of the property is the attractive and good-sized rear garden.

#### **Outside**

Good-sized enclosed garden to front, predominantly paved and providing parking for three vehicles. Attached garage to side. A particular feature of the property is the attractive and mature garden to the rear, with patio area, planted borders and raised decked seating area.