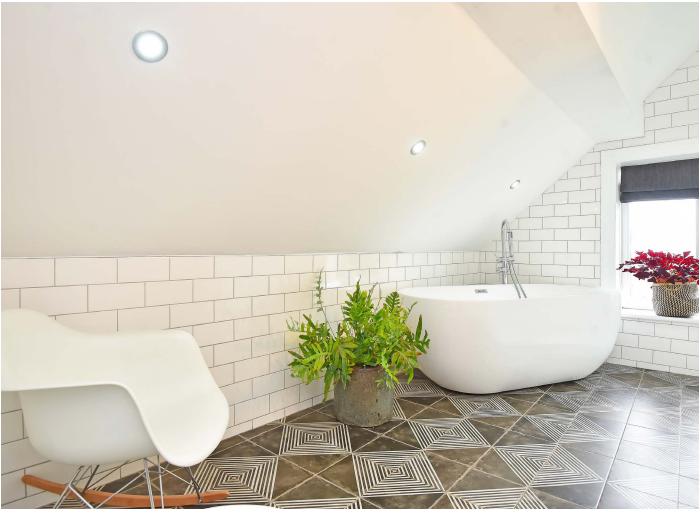

#### **HOUSE BATHROOM**

A stunning house bathroom with free-standing bath, walk-in shower, low-flush WC, washbasin set within a vanity unit. Window to rear and modern tiling.