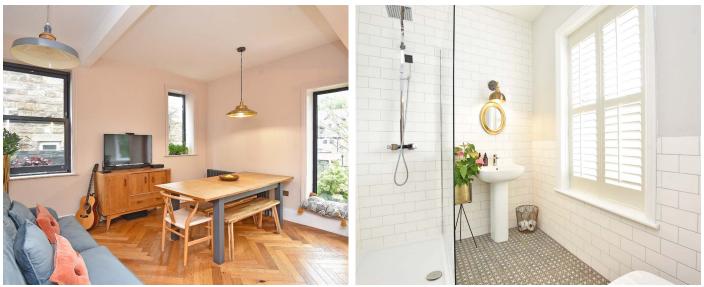

#### LIVING ROOM

A particularly spacious reception room, having a bay window to front with shutters, wood-burning stove and attractive wood flooring.

#### STUNNING LIVING KITCHEN

With bay window to rear, further windows to rear and side. Extensive range of Shaker-style wall and base units and good-sized central island with breakfast bar and sink unit. Range cooker and space for American-style fridge / freezer. Attractive engineered oak flooring.

#### **EN-SUITE SHOWER ROOM**

With walk-in shower, pedestal washbasin and low-flush WC. Window to front and modern tiling.