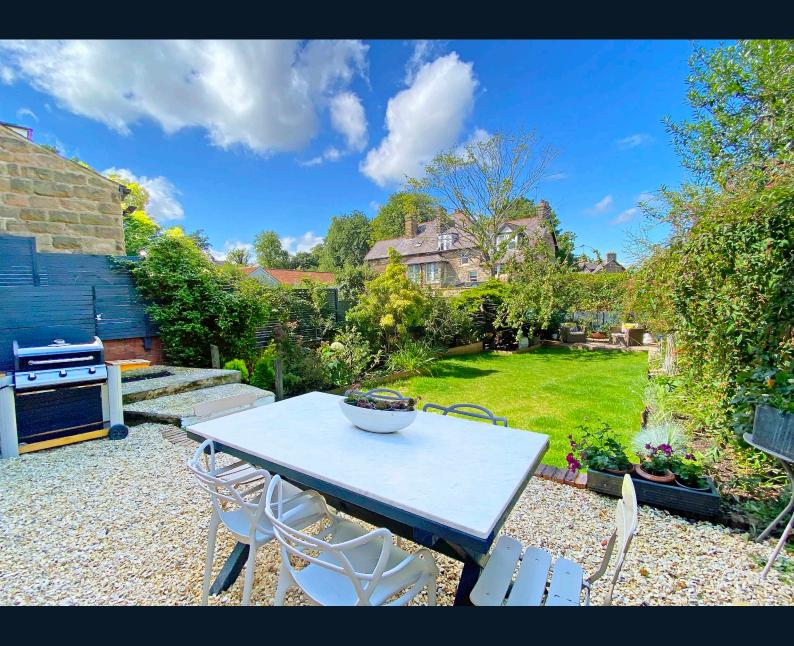

The accommodation has been updated extensively by our clients to reveal exceptionally well-appointed accommodation, whilst benefiting from the retention of many original features. A particular feature of the property is the attractive and good-sized rear garden.

#### **Outside**

Good-sized enclosed garden to front, predominantly paved and providing parking for three vehicles. Attached garage to side. A particular feature of the property is the attractive and mature garden to the rear, with patio area, planted borders and raised decked seating area.