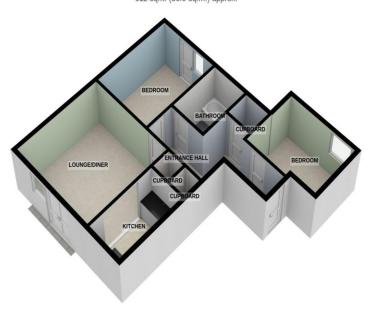

GROUND FLOOR 612 sq.ft. (56.9 sq.m.) approx.

TOTAL FLOOR AREA: 612 sq.ft. (56.9 sq.m.) approx.

For illustrative purposes only. Decorative finishes, fixtures, fittings and furnishings do not represent the current state of the property. Measurements are approximate. Not to scale.

Made with Metropix © 2022

### **COMMUNAL ENTRANCE HALL**

# **STAIRS TO 2ND FLOOR**

**ENTRANCE HALL** 

**LOUNGE/DINER** 13' 8" x 13' 4" (4.17m x 4.06m)

**OPEN PLAN KITCHEN** 10' 5" x 5' 9" (3.18m x 1.75m)

**BEDROOM 1** 12' 5" x 9' 6" (3.78m x 2.9m)

**BEDROOM 2** 10' 9" x 8' 9" (3.28m x 2.67m)

**BATHROOM** 8' 2" x 5' 7" (2.49m x 1.7m)

**VANITY AREA** 

**ALLOCATED PARKING** 

**LOFT ACCESS** 