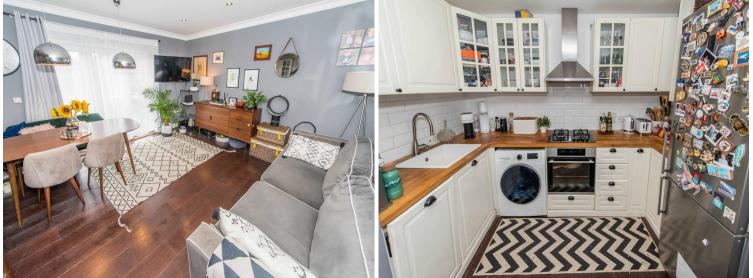

75 Heron Way, Wallington, Surrey, SM6 9DX | Guide Price £295,000 Leasehold

Offered with no onward chain this two bedroom 2nd floor apartment is situated in a modern development close to local shops, Pheonix Leisure Centre and bus routes providing access to Croydon and Sutton. The property benefits from a 14'3 living area with Juliet balcony, an open plan kitchen with built in appliances. There is a good size entrance hall with storage, built in vanity area, two bedrooms and a modern bathroom. Other benefits include allocated parking and loft access.

# **STAIRS TO 2ND FLOOR**

**ENTRANCE HALL** 

**LOUNGE/DINER** 13' 8" x 13' 4" (4.17m x 4.06m)

**OPEN PLAN KITCHEN** 10' 5" x 5' 9" (3.18m x 1.75m)

**BEDROOM 1** 12' 5" x 9' 6" (3.78m x 2.9m)

**BEDROOM 2** 10' 9" x 8' 9" (3.28m x 2.67m)