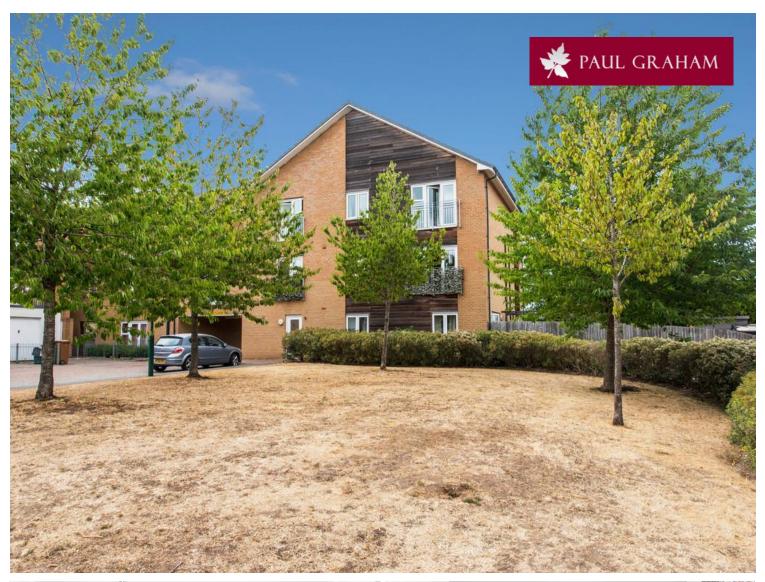

75 Heron Way, Wallington, Surrey, SM6 9DX | Guide Price £295,000 Leasehold

Offered with no onward chain this two bedroom 2nd floor apartment is situated in a modern development close to local shops, Pheonix Leisure Centre and bus routes providing access to Croydon and Sutton. The property benefits from a 14'3 living area with Juliet balcony, an open plan kitchen with built in appliances. There is a good size entrance hall with storage, built in vanity area, two bedrooms and a modern bathroom. Other benefits include allocated parking and loft access.