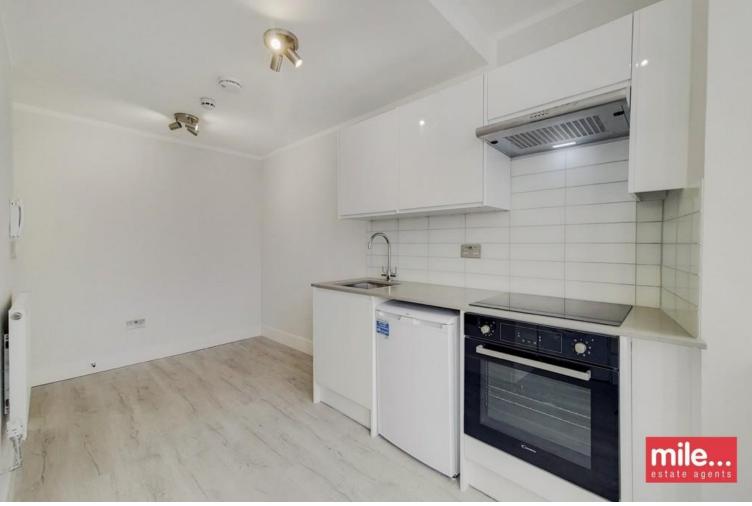

## North End Road, London £1,300 pcm

Mile are pleased to offer this BRAND NEWLY built SUPER BEDSIT for rent!! Consists of a double bed, built in wardrobes and fully fitted kitchen including a washer/dryer.. Finished to a high specification! The property is located RIGHT OPPOSITE Golders Green Station! Available 28th Feb 2023!! MUST BE SEEN TO AVOID DISAPPOINTMENT.

ALL BILLS INCLUDED (INCLUDING INTERNET) EPC RATING D.

- MODERN
- Private Kitchen
- Right opposite Golders Green Station
- Close to shops
- MUST BE SEEN!!

- Available 28th Feb 2023
- Internet Included
- ALL BILLS INCLUDED
- EPC Rating D