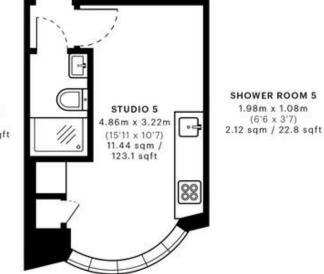

٢

٦

4"A

>2

IPMS 38 RESIDENTIAL 15.24 sqm / 164.04 sqft

- Ground Floor

Spec Verified floor plans are produced in accordance with

MONEY LAUNDERING REGULATIONS 2003: Intending purchasers will be asked to produce identification documentation at a later stage and we would ask for your co-operation in order that there will be no delay in agreeing the sale.