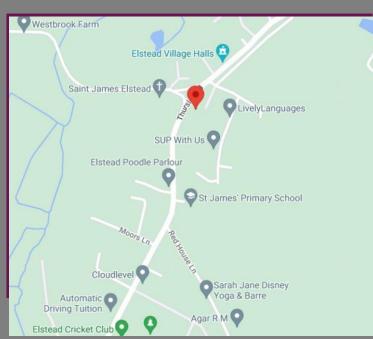

## Location

Elstead is set amongst miles of open countryside and common land, laced with footpaths and bridleways, ideal for lovely country walks. The property is situated conveniently in the centre of the village, with its village shop, three pubs, doctor's surgery, church and school. There is a real sense of community with the village hall, tennis, football and cricket clubs. Elstead is virtually mid-way between the larger market towns of Godalming and Farnham, with the neighbouring village of Milford providing additional amenities, access onto the A3, and the nearest mainline station, serving Waterloo in 50 minutes.