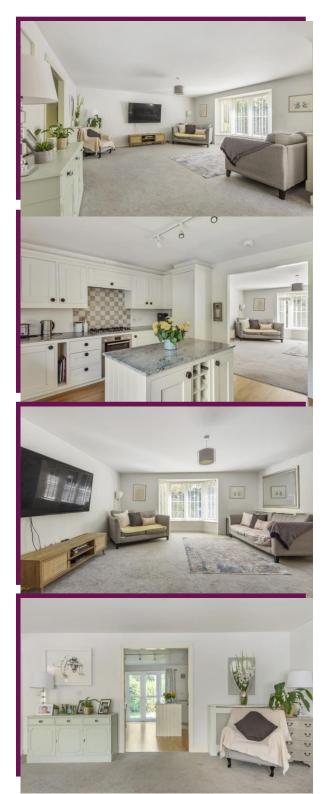

## Church View Close, Elstead, Surrey

Bourne is delighted to introduce to the market this beautifully presented three bedroom house in a desirable cul-de-sac location in the lovely village of Elstead.

From the moment you enter the property the feeling is one of spaciousness. The living room is a very generously sized area and can easily accommodate all the furniture you need.

Leading from the living room the kitchen continues the theme of spaciousness and is a wonderful size featuring not just a kitchen island but also plenty of space for a dining table. It is also fully equipped with all the appliances you need and the kitchen cabinets are finished in a light wood finish with granite worktops with a beautiful wood floor. Patio doors from the kitchen lead out to the garden which offers some useful outdoor space and finally on the ground floor a separate utility room and cloakroom which is of great benefit.

Upstairs you have two good sized double bedrooms with the main bedroom being over 17ft in length and width with an amazing array of built in cupboards plus an ensuite that is certainly the icing on the cake! The family bathroom again is of a good size and provides ample facilities for the other two bedrooms. If internal space isn't enough you also have the benefit of a loft with plenty of storage space.