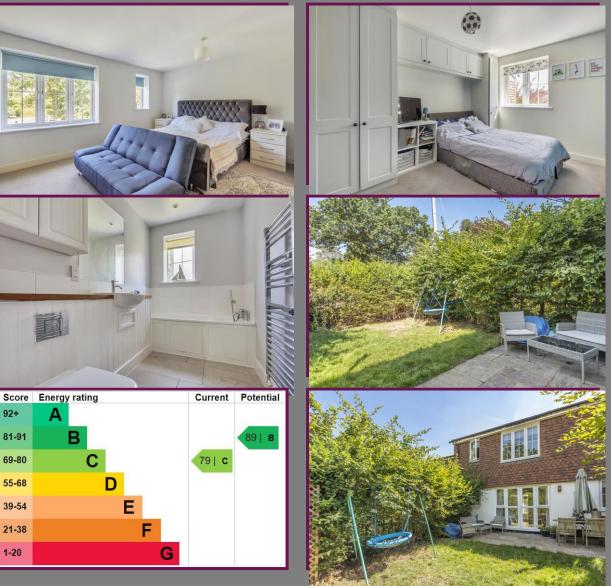

## Church View Close, Elstead, Surrey

Bourne is delighted to introduce to the market this beautifully presented three bedroom house in a desirable cul-de-sac location in the lovely village of Elstead.

From the moment you enter the property the feeling is one of spaciousness. The living room is a very generously sized area and can easily accommodate all the furniture you need.

Leading from the living room the kitchen continues the theme of spaciousness and is a wonderful size featuring not just a kitchen island but also plenty of space for a dining table. It is also fully equipped with all the appliances you need and the kitchen cabinets are finished in a light wood finish with granite worktops with a beautiful wood floor. Patio doors from the kitchen lead out to the garden which offers some useful outdoor space and finally on the ground floor a separate utility room and cloakroom which is of great benefit.

Upstairs you have two good sized double bedrooms with the main bedroom being over 17ft in length and width with an amazing array of built in cupboards plus an ensuite that is certainly the icing on the cake! The family bathroom again is of a good size and provides ample facilities for the other two bedrooms. If internal space isn't enough you also have the benefit of a loft with plenty of storage space.

Tenure : Freehold Council Tax Bad : E Maintenance Charge for Parking & Grounds : £638.34 per annum (2022/23)

- Three Bedrooms
- Spacious Living Room
- Modern Fitted Kitchen
- Utility Room
- Family Bathroom
- Separate Downstairs Cloakroom
- Bedroom with Ensuite
- Enclosed Read Garden
- Allocated Parking Space and Garage
- Viewings Highly Recommended