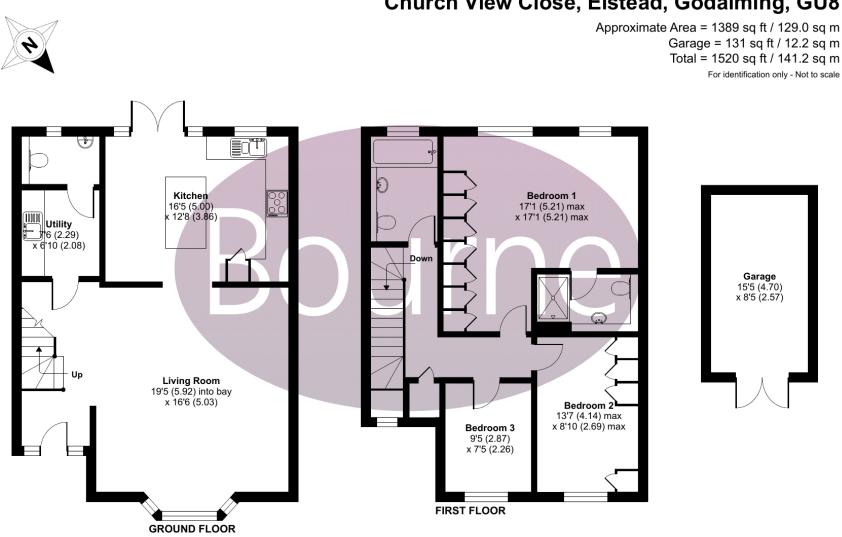

## Floor Plan

## Church View Close, Elstead, Godalming, GU8

Garage = 131 sq ft / 12.2 sq m Total = 1520 sq ft / 141.2 sq m For identification only - Not to scale