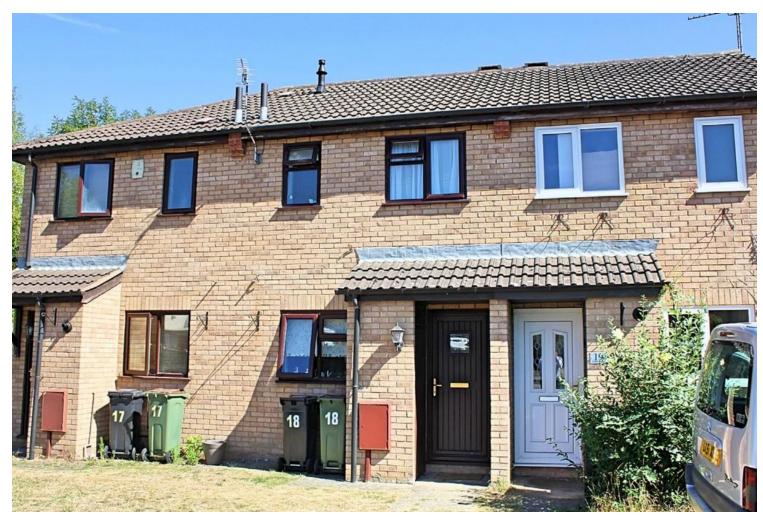

### Lime Kilns, Wigston Harcourt, Leicester, LE18 3ST

## **Property Summary**

A beautifully presented two bedroom mid-terraced property ideally located within the sought after Wigston Harcourt location. The property comprises of entrance porch, kitchen, lounge, conservatory to the ground floor. The first floor lays host to two bedrooms as well as the family bathroom. Outside of the property benefits from a paved driveway and to the rear of the property is an easy-to-maintain rear garden. Call Phillips George on 01162168178 to book your viewing.

1ST FLOOR 240 sq.ft. (22.3 sq.m.) approx CONSERVATORY 11'0" x 10'0" 3.35m x 3.04m England, Scotland & Wales

- Two Bedrooms
- Well Presented Throughout
- Quiet Cul-De-Sac Location
- Allocated Parking
- Perfect First Time Buy!
- Sought After Location
- Ideal Investment Opportunity
- Easy To Maintain Garden