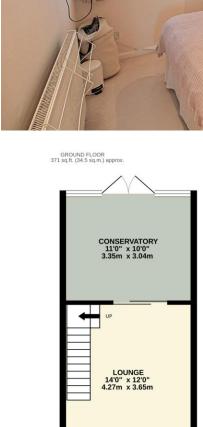

1ST FLOOR 240 sq.ft. (22.3 sq.m.) approx CONSERVATORY 11'0" x 10'0" 3.35m x 3.04m England, Scotland & Wales

- Two Bedrooms
- Well Presented Throughout
- Quiet Cul-De-Sac Location
- Allocated Parking
- Perfect First Time Buy!
- Sought After Location
- Ideal Investment Opportunity
- Easy To Maintain Garden