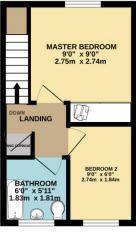

1ST FLOOR 240 sq.ft. (22.3 sq.m.) approx CONSERVATORY 11'0" x 10'0" 3.35m x 3.04m England, Scotland & Wales

- Two Bedrooms
- Well Presented Throughout
- Quiet Cul-De-Sac Location
- Allocated Parking
- Perfect First Time Buy!
- Sought After Location
- Ideal Investment Opportunity
- Easy To Maintain Garden