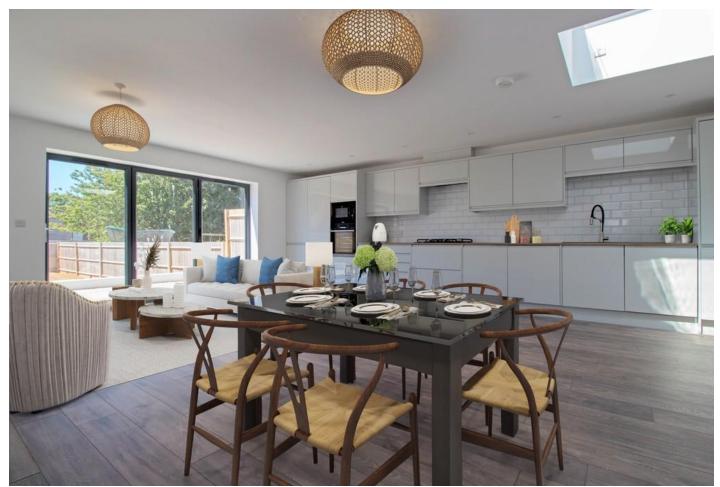

## Dymchurch Close, Seaford, BN25 3JX

A superb newly refurbished and extended house finished to an extremely high specification throughout, comprising; four bedrooms - the master suite complete with en-suite shower room, family bathroom, and fantastic open plan living space with bi-folding doors overlooking the delightful west facing rear garden. To the front there is a hardstand providing off street parking for multiple cars.