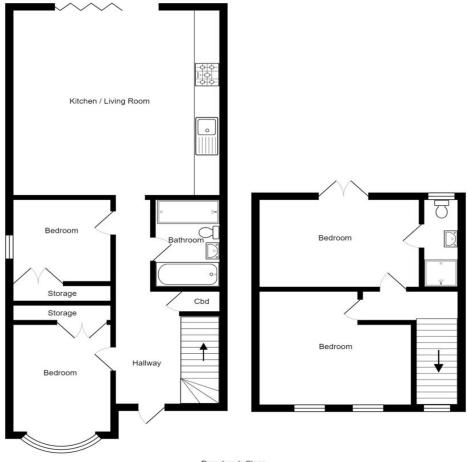

## Offers In Excess Of £450,000

Dymchurch Close Total Area: 117.0 m² ... 1259 ft²

All measurements are approximate and for display purposes only.

www.ni.cholasjamesproperty.co.uk 01273 917915 hello@ni.cholasjamesproperty.co.uk Agents Note: Whilst every care has been taken to prepare these sales particulars, they are for guidance purposes only. All measurements are approximate are for general guidance purposes only and whilst every care has been taken to ensure their accuracy, they should not be relied upon and potential buyers are advised to recheck the measurements