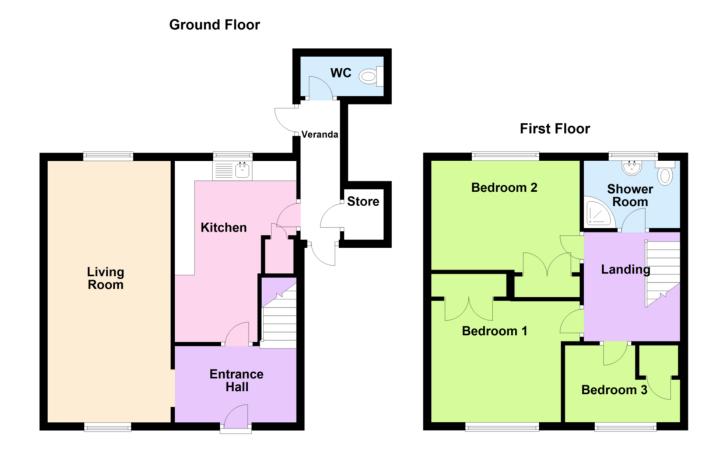

#### **ENTRANCE HALL**

Radiator, staircase to the first floor, doors to the living room and kitchen.

# THROUGH LIVING ROOM 21' 7" x 10' 2" (6.58m x 3.11m)

Double glazed windows to the front and rear, two radiators.

### KITCHEN 14' 11" x 10' 0" (4.55m max x 3.07m max)

Double glazed window to the rear, radiator, door to the side verandah.

### SIDE VERANDAH

Doors to the front drive way and rear garden, store cupboard and w.c.

### W.C.

Low level w.c.

### **FIRST FLOOR LANDING** Double glazed obscure window to the side, loft access hatch and doors to;

**BEDROOM ONE 11' 3" x 11' 1" (3.44m x 3.4m)** Double glazed window to the front and radiator.

### **BEDROOM TWO 12' 3" x 8' 5" (3.75m x 2.57m)** Double glazed window to the rear.

## BEDROOM THREE 9' 4" x 8' 4" (2.87m max x 2.55m max) Double glazed window to the front and radiator.

### BATHROOM 8' 2" x 5' 6" (2.5m x 1.69m)

Double glazed obscure window to the front, radiator, part tiled walls, low level w.c. pedestal wash hand basin and corner shower endosure.