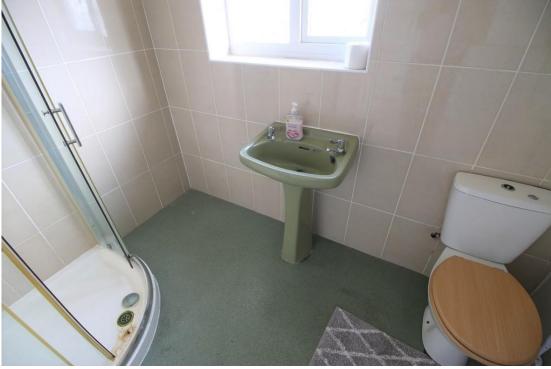

### BATHROOM 8' 2" x 5' 6" (2.5m x 1.69m)

Double glazed obscure window to the front, radiator, part tiled walls, low level w.c. pedestal wash hand basin and corner shower endosure.