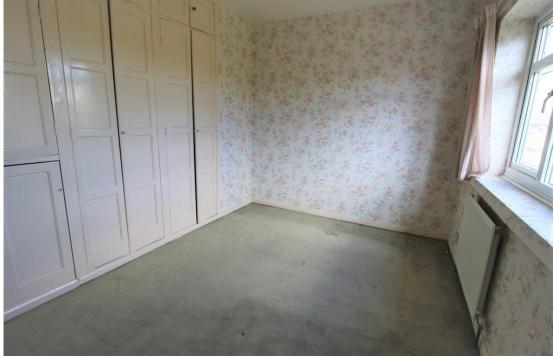

### **BEDROOM TWO 12' 3" x 8' 5" (3.75m x 2.57m)** Double glazed window to the rear.

## BEDROOM THREE 9' 4" x 8' 4" (2.87m max x 2.55m max) Double glazed window to the front and radiator.