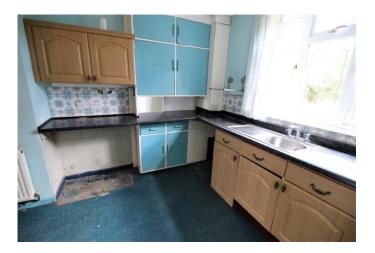

### KITCHEN 14' 11" x 10' 0" (4.55m max x 3.07m max)

Double glazed window to the rear, radiator, door to the side verandah.