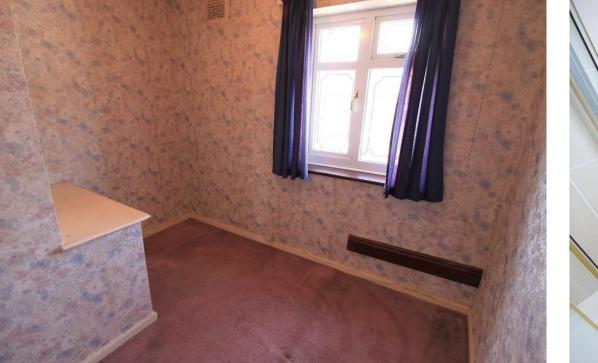

## BEDROOM THREE 9' 4" x 8' 4" (2.87m max x 2.55m max) Double glazed window to the front and radiator.