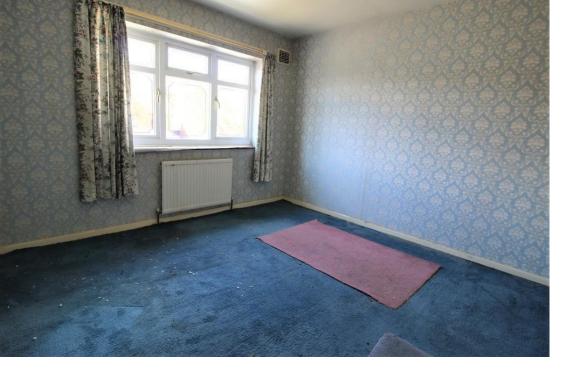

# THROUGH LIVING ROOM 21' 7" x 10' 2" (6.58m x 3.11m)

Double glazed windows to the front and rear, two radiators.