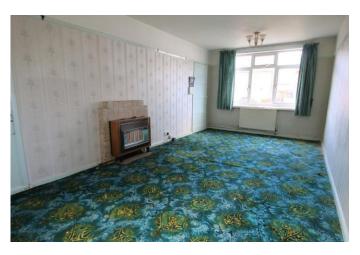

# THROUGH LIVING ROOM 21' 7" x 10' 2" (6.58m x 3.11m)

Double glazed windows to the front and rear, two radiators.