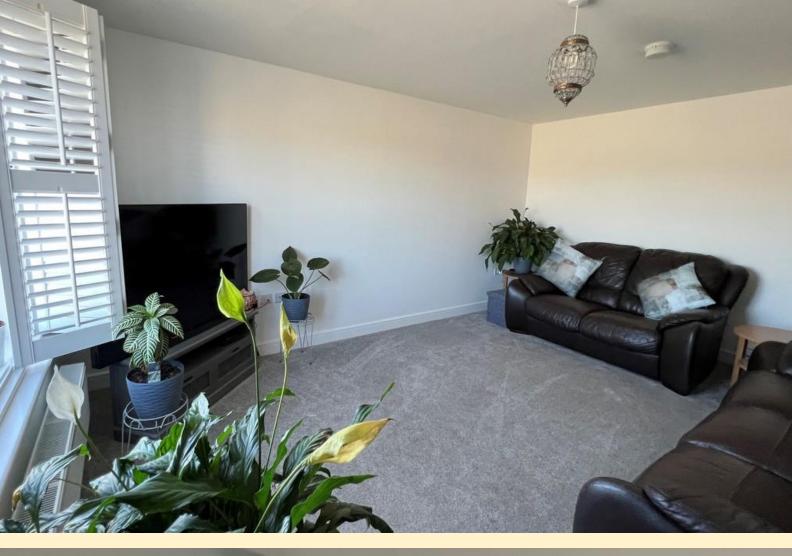

**WC** 7' 3" x 4' 9" (2.22m x 1.45m) Comprising of a low flush WC, pedestal wash hand basin with tiled splash back, vinyl flooring and radiator.

**LOUNGE** 12' 2" x 15' 10" (3.72m x 4.85m) Having a double glazed window to the front aspect with fitted shutters with views of the open countryside, radiator, TV aerial point and carpet flooring.