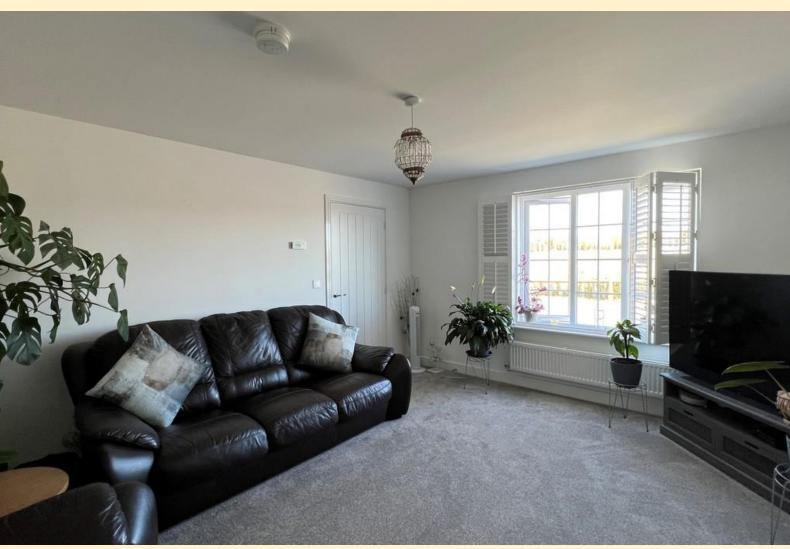

**WC** 7' 3" x 4' 9" (2.22m x 1.45m) Comprising of a low flush WC, pedestal wash hand basin with tiled splash back, vinyl flooring and radiator.

**LOUNGE** 12' 2" x 15' 10" (3.72m x 4.85m) Having a double glazed window to the front aspect with fitted shutters with views of the open countryside, radiator, TV aerial point and carpet flooring.