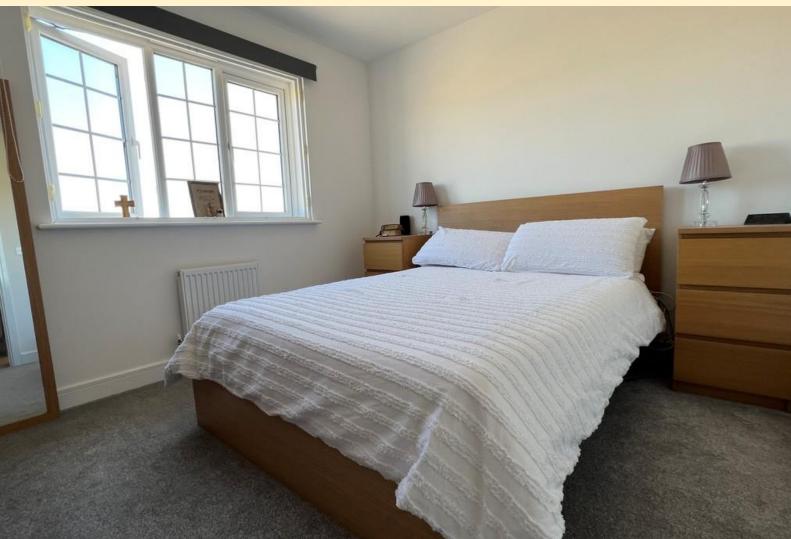

MASTER BEDROOM 11' 4" x 10' 4" (3.47m x 3.17m) Having a double glazed window to the rear aspect, radiator and carpet flooring. Door to the ensuite.

**ENSUITE** 5' 4" x 3' 7" (1.63m x 1.11m) Comprising of a shower cubicle, pedestal wash hand basin and a close coupled WC. Radiator and cushioned vinyl flooring.