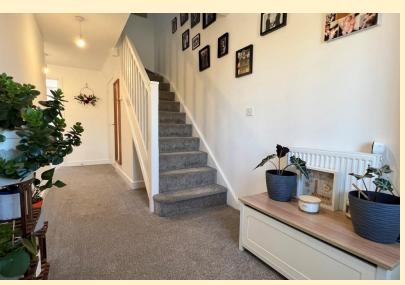

**ENTRANCE HALL** Composite door into the entrance hall having stairs rising to the first floor landing, under stair storage cupboard, cloaks cupboard, radiator and carpet flooring.

KITCHEN DIN ER 9' 11" x 19' 2" (3.03m x 5.86m) Openplan kitchen diner fitted with a contemporary range of wall, base and drawer units, return work surfaces, stainless steel sink and drainer with mixer tap over. Integrated appliances to include; Zanussi eye level double oven, gas hob with extractor hood over, dishwasher, washing machine and fridge freezer. Double glazed window and french doors to the rear garden, ample room for a dining table, radiator, TV aerial point, LED spotlights and laminate wood flooring.