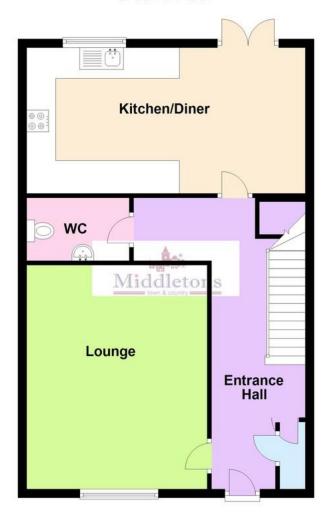

The accommodation in brief comprises; Entrance hall, lounge, downstairs WC and kitchen diner to the ground floor. Master bedroom with an ensuite, three further bedrooms and a family bathroom to the first floor. Outside the property benefits from ample off road parking and a rear garden.

**ENTRANCE HALL** Composite door into the entrance hall having stairs rising to the first floor landing, under stair storage cupboard, cloaks cupboard, radiator and carpet flooring.

KITCHEN DIN ER 9' 11" x 19' 2" (3.03m x 5.86m) Openplan kitchen diner fitted with a contemporary range of wall, base and drawer units, return work surfaces, stainless steel sink and drainer with mixer tap over. Integrated appliances to include; Zanussi eye level double oven, gas hob with extractor hood over, dishwasher, washing machine and fridge freezer. Double glazed window and french doors to the rear garden, ample room for a dining table, radiator, TV aerial point, LED spotlights and laminate wood flooring.

**WC** 7' 3" x 4' 9" (2.22m x 1.45m) Comprising of a low flush WC, pedestal wash hand basin with tiled splash back, vinyl flooring and radiator.

**LOUNGE** 12' 2" x 15' 10" (3.72m x 4.85m) Having a double glazed window to the front aspect with fitted shutters with views of the open countryside, radiator, TV aerial point and carpet flooring.

## **Ground Floor**