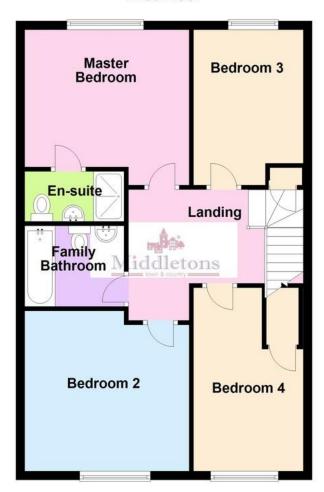

The accommodation in brief comprises; Entrance hall, lounge, downstairs WC and kitchen diner to the ground floor. Master bedroom with an ensuite, three further bedrooms and a family bathroom to the first floor. Outside the property benefits from ample off road parking and a rear garden.

**BATHROOM** 7' 1" x 6' 5" (2.18m x 1.96m) Fitted with a white three piece suite comprising of a panel bath with shower riser over and glazed shower screen, pedestal wash hand basin and a close coupled WC. Heated towel rail and cushioned vinyl flooring.

MASTER BEDROOM 11' 4" x 10' 4" (3.47m x 3.17m) Having a double glazed window to the rear aspect, radiator and carpet flooring. Door to the ensuite.

**ENSUITE** 5' 4" x 3' 7" (1.63m x 1.11m) Comprising of a shower cubicle, pedestal wash hand basin and a close coupled WC. Radiator and cushioned vinyl flooring.

**BEDROOM TWO**  $9' 4" \times 10' 9"$  (2.86m x 3.28m) Having a double glazed window to the front aspect, radiator and carpet flooring.

**BEDROOM THREE** 7' 5" x 12' 11" (2.28m x 3.95m) Having a double glazed window to the rear aspect, radiator, inbuilt cupboard and carpet flooring.

**BEDROOM FOUR** 11' 10" x 8' 0" (3.63m x 2.46m) Having a double glazed window to the front aspect, radiator, over stair storage cupboard and carpet flooring.

**OUTSIDE TO THE FRONT** Off road parking to the side with gated access to the rear garden. Courtesy lighting, small lawn with planted shrubs and paved path to the front door.

## **First Floor**

This floorplan has been produced by Middletons as a guide only. For further information call 01664 566258 Plan produced using PlanUp.