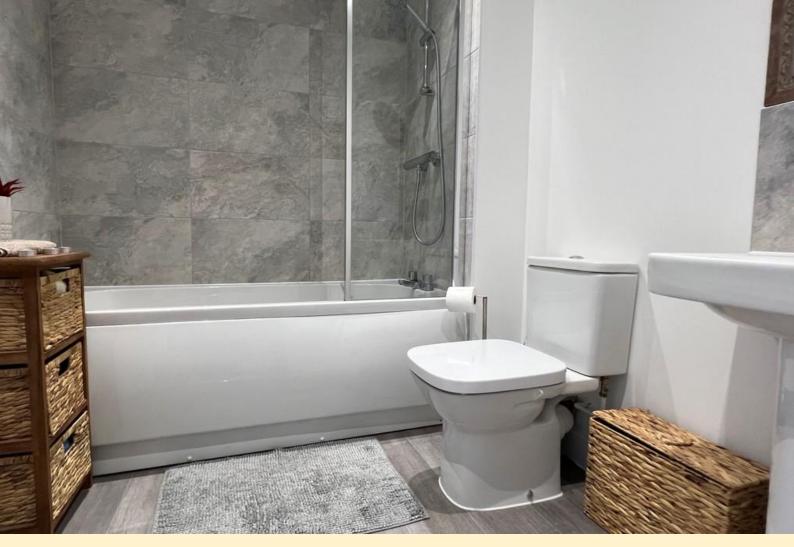

**BATHROOM** 7' 1" x 6' 5" (2.18m x 1.96m) Fitted with a white three piece suite comprising of a panel bath with shower riser over and glazed shower screen, pedestal wash hand basin and a close coupled WC. Heated towel rail and cushioned vinyl flooring.