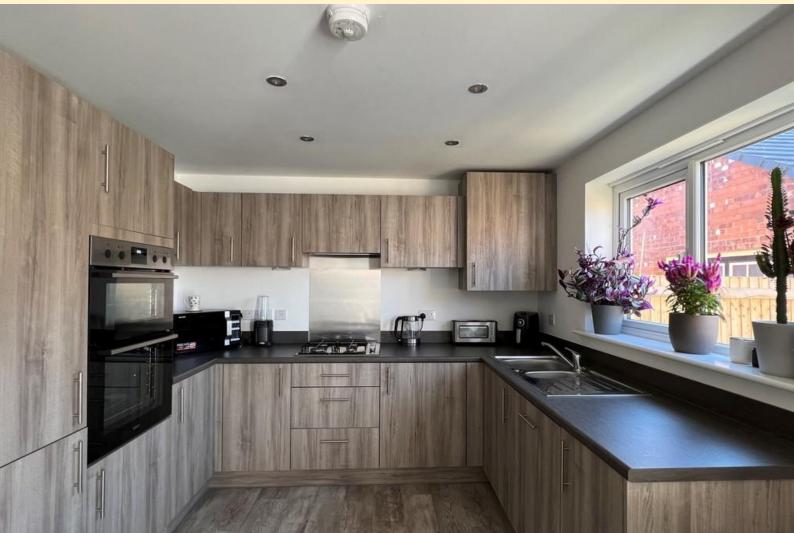

**ENTRANCE HALL** Composite door into the entrance hall having stairs rising to the first floor landing, under stair storage cupboard, cloaks cupboard, radiator and carpet flooring.

KITCHEN DIN ER 9' 11" x 19' 2" (3.03m x 5.86m) Openplan kitchen diner fitted with a contemporary range of wall, base and drawer units, return work surfaces, stainless steel sink and drainer with mixer tap over. Integrated appliances to include; Zanussi eye level double oven, gas hob with extractor hood over, dishwasher, washing machine and fridge freezer. Double glazed window and french doors to the rear garden, ample room for a dining table, radiator, TV aerial point, LED spotlights and laminate wood flooring.