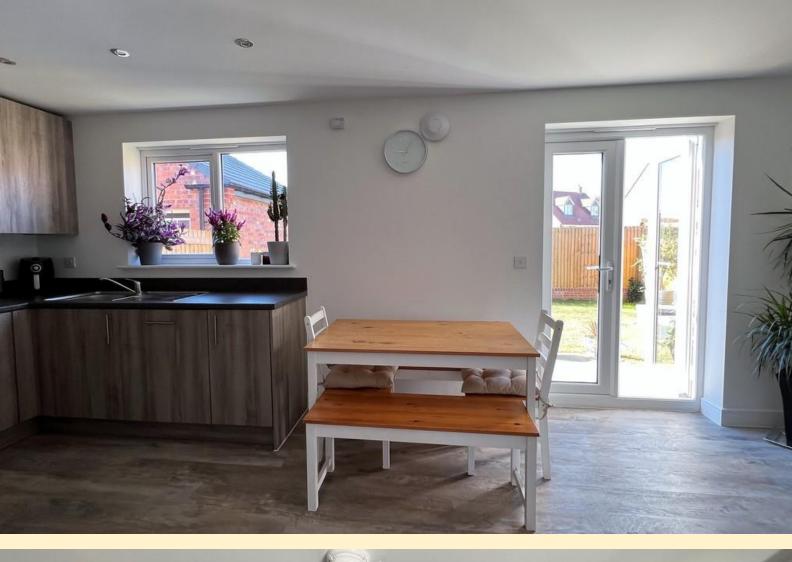

**ENTRANCE HALL** Composite door into the entrance hall having stairs rising to the first floor landing, under stair storage cupboard, cloaks cupboard, radiator and carpet flooring.

KITCHEN DIN ER 9' 11" x 19' 2" (3.03m x 5.86m) Openplan kitchen diner fitted with a contemporary range of wall, base and drawer units, return work surfaces, stainless steel sink and drainer with mixer tap over. Integrated appliances to include; Zanussi eye level double oven, gas hob with extractor hood over, dishwasher, washing machine and fridge freezer. Double glazed window and french doors to the rear garden, ample room for a dining table, radiator, TV aerial point, LED spotlights and laminate wood flooring.