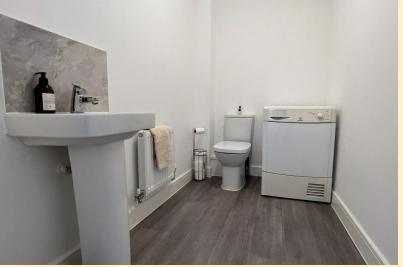

**WC** 7' 3" x 4' 9" (2.22m x 1.45m) Comprising of a low flush WC, pedestal wash hand basin with tiled splash back, vinyl flooring and radiator.

**LOUNGE** 12' 2" x 15' 10" (3.72m x 4.85m) Having a double glazed window to the front aspect with fitted shutters with views of the open countryside, radiator, TV aerial point and carpet flooring.