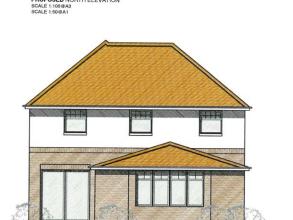

Bedhampton is ideally situated within easy reach of the A27 and A3. Langstone Harbour with its costal walks is easily accessible as is Hayling Island Beach. The mainline train station at Havant offers direct trains to both London Waterloo and London Victoria. Please note as the property is currently still under construction all photographs are architects drawings and kitchen designer CAD drawings. Floor plans have been carried out by ourselves and are accurate.