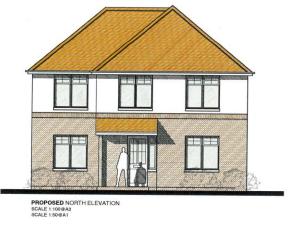

## QUEEN ANNE'S DRIVE BEDHAMPTON, PO9 3PG

PROPOSED SOUTH ELEVATION

GUIDE PRICE £560,000 FREEHOLD

Bespoke new build detached family home situated in one of Bedhampton's most prestigious roads.

Bedhampton is ideally situated within easy reach of the A27 and A3. Langstone Harbour with its costal walks is easily accessible as is Hayling Island Beach. The mainline train station at Havant offers direct trains to both London Waterloo and London Victoria. Please note as the property is currently still under construction all photographs are architects drawings and kitchen designer CAD drawings. Floor plans have been carried out by ourselves and are accurate.