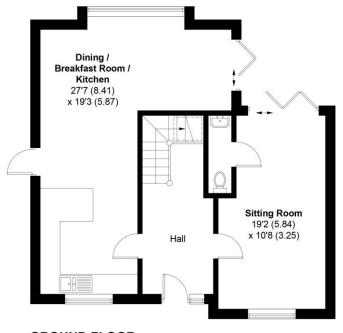

## Queen Anne's Drive, PO9 3PG

APPROXIMATE GROSS INTERNAL AREA = 1246 SQ FT / 115.8 SQ M

GROUND FLOOR FIRST FLOOR

This plan is for layout guidance only. Not drawn to scale unless stated. Windows and door openings are approximate. Whilst every care is taken in the preparation of this plan, please check all dimensions, shapes and compass bearings before making any decisions reliant upon them. (ID887610)