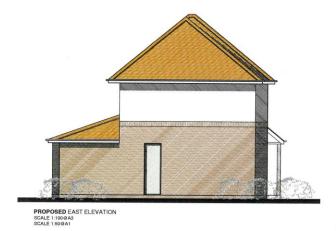

Bedhampton is ideally situated within easy reach of the A27 and A3. Langstone Harbour with its costal walks is easily accessible as is Hayling Island Beach. The mainline train station at Havant offers direct trains to both London Waterloo and London Victoria. Please note as the property is currently still under construction all photographs are architects drawings and kitchen designer CAD drawings. Floor plans have been carried out by ourselves and are accurate.