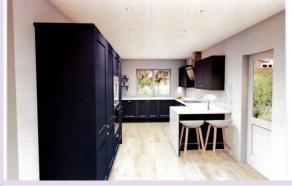

Offers 3 double bedrooms, all with built in wardrobes, an ensuite to the Master Bedroom and a modern family bathroom to the first floor. On the ground floor the property has a bright and spacious lounge, downstairs WC, stunning brand new kitchen breakfast room with built in appliances, being open plan to the dining area with bi folding doors to the attractive garden.

The decor is contemporary, bright and this new home offers gas central heating and double glazing. Outside there is ample off street parking and gardens to the side and rear. This home has all you need for modern day living.

Bedhampton is ideally situated within easy reach of the A27 and A3. Langstone Harbour with its costal walks is easily accessible as is Hayling Island Beach. The mainline train station at Havant offers direct trains to both London Waterloo and London Victoria. Please note as the property is currently still under construction all photographs are architects drawings and kitchen designer CAD drawings. Floor plans have been carried out by ourselves and are accurate.