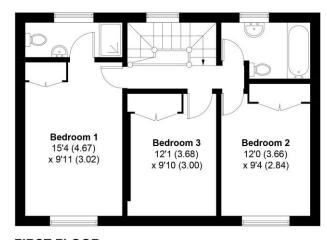

## Queen Anne's Drive, PO9 3PG

APPROXIMATE GROSS INTERNAL AREA = 1246 SQ FT / 115.8 SQ M

GROUND FLOOR FIRST FLOOR

This plan is for layout guidance only. Not drawn to scale unless stated. Windows and door openings are approximate. Whilst every care is taken in the preparation of this plan, please check all dimensions, shapes and compass bearings before making any decisions reliant upon them. (ID887610)