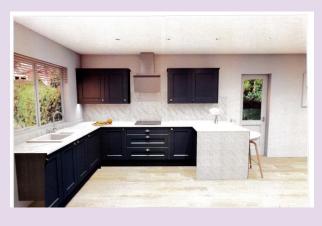

Offers 3 double bedrooms, all with built in wardrobes, an ensuite to the Master Bedroom and a modern family bathroom to the first floor. On the ground floor the property has a bright and spacious lounge, downstairs WC, stunning brand new kitchen breakfast room with built in appliances, being open plan to the dining area with bi folding doors to the attractive garden.

The decor is contemporary, bright and this new home offers gas central heating and double glazing. Outside there is ample off street parking and gardens to the side and rear. This home has all you need for modern day living.

Bedhampton is ideally situated within easy reach of the A27 and A3. Langstone Harbour with its costal walks is easily accessible as is Hayling Island Beach. The mainline train station at Havant offers direct trains to both London Waterloo and London Victoria. Please note as the property is currently still under construction all photographs are architects drawings and kitchen designer CAD drawings. Floor plans have been carried out by ourselves and are accurate.