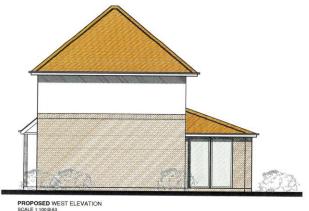

Bedhampton is ideally situated within easy reach of the A27 and A3. Langstone Harbour with its costal walks is easily accessible as is Hayling Island Beach. The mainline train station at Havant offers direct trains to both London Waterloo and London Victoria. Please note as the property is currently still under construction all photographs are architects drawings and kitchen designer CAD drawings. Floor plans have been carried out by ourselves and are accurate.