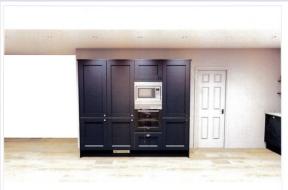

Offers 3 double bedrooms, all with built in wardrobes, an ensuite to the Master Bedroom and a modern family bathroom to the first floor. On the ground floor the property has a bright and spacious lounge, downstairs WC, stunning brand new kitchen breakfast room with built in appliances, being open plan to the dining area with bi folding doors to the attractive garden.

Bedhampton is ideally situated within easy reach of the A27 and A3. Langstone Harbour with its costal walks is easily accessible as is Hayling Island Beach. The mainline train station at Havant offers direct trains to both London Waterloo and London Victoria. Please note as the property is currently still under construction all photographs are architects drawings and kitchen designer CAD drawings. Floor plans have been carried out by ourselves and are accurate.