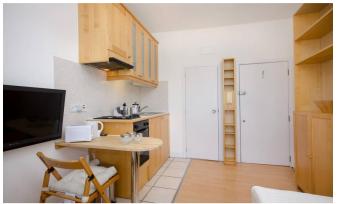

## INTERLET

BELGRAVE ROAD, PIMLICO, LONDON, SWIV  ${\pm}345~\mathrm{PW}$ 

Modern studio apartment situated on the third floor of a lovely Victorian style property, self-contained, open plan fitted kitchen with oven/cooker/fridge /microwave, en-suite tiled shower/wc with heated towel rail, neutral décor, fully furnished, laminate wood effect floors, tv, free broadband internet, free digital tv/selected sky channels, the rent includes electricity, water and heatingThe building is located only seconds from Pimlico tube station (Victoria Line, Zone 1). Victoria tube/train/coach station is only 10 minutes walk away. The property also benefits from being located next to a vast amount of amenities, including shops, restaurants and cafes.[...]