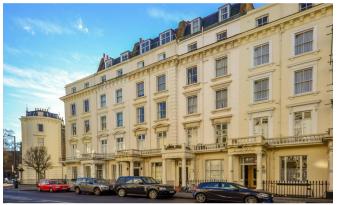

## INTERLET

BELGRAVE ROAD, PIMLICO, LONDON, SWIV  ${\pm}345~\mathrm{PW}$ 

Modern studio apartment situated on the third floor of a lovely Victorian style property, self-contained, open plan fitted kitchen with oven/cooker/fridge /microwave, en-suite tiled shower/wc with heated towel rail, neutral décor, fully furnished, laminate wood effect floors, tv, free broadband internet, free digital tv/selected sky channels, the rent includes electricity, water and heatingThe building is located only seconds from Pimlico tube station (Victoria Line, Zone 1). Victoria tube/train/coach station is only 10 minutes walk away. The property also benefits from being located next to a vast amount of amenities, including shops, restaurants and cafes.[...]