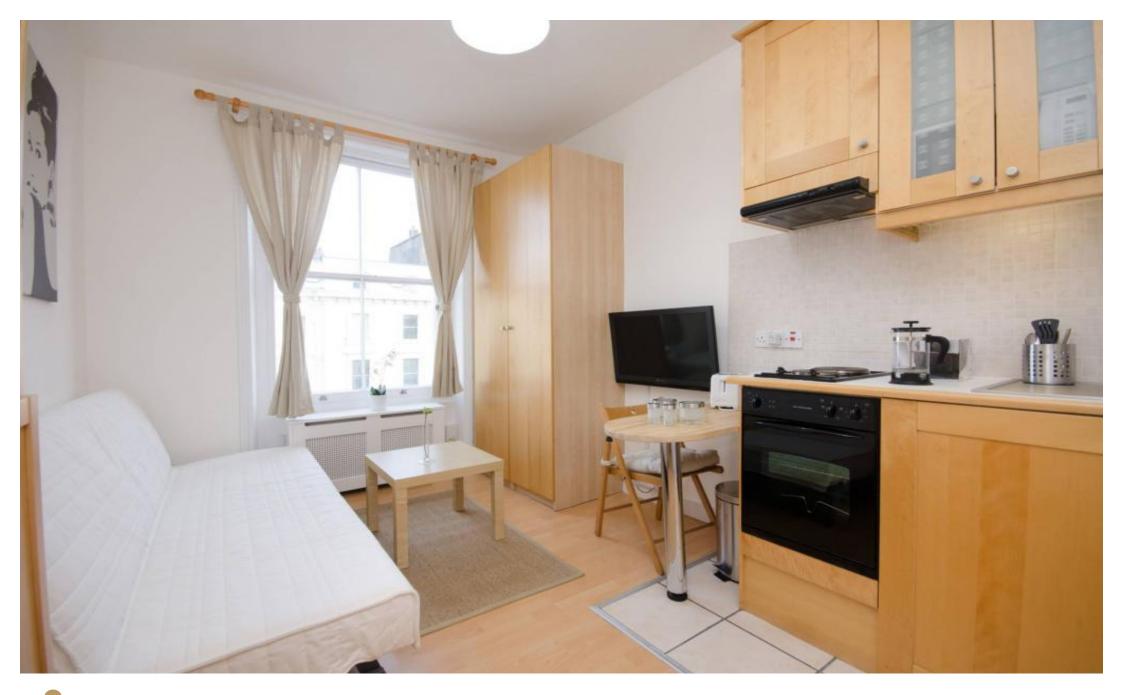

## INTERLET

BELGRAVE ROAD, PIMLICO, LONDON, SWIV  ${\pm}345~\mathrm{PW}$ 

Modern studio apartment situated on the third floor of a lovely Victorian style property, self-contained, open plan fitted kitchen with oven/cooker/fridge /microwave, en-suite tiled shower/wc with heated towel rail, neutral décor, fully furnished, laminate wood effect floors, tv, free broadband internet, free digital tv/selected sky channels, the rent includes electricity, water and heatingThe building is located only seconds from Pimlico tube station (Victoria Line, Zone 1). Victoria tube/train/coach station is only 10 minutes walk away. The property also benefits from being located next to a vast amount of amenities, including shops, restaurants and cafes.[...]