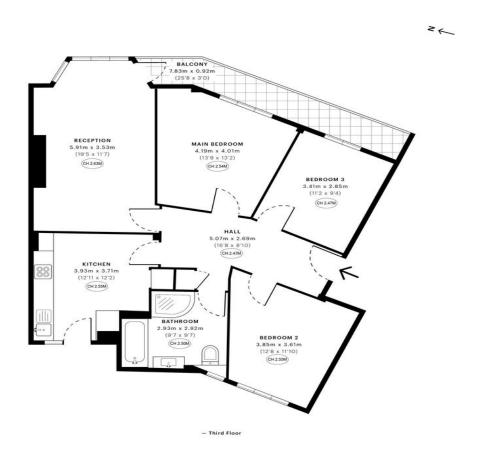

## **Property Features**

- Blackheath Village
- 3rd Floor Flat
- 3 bedrooms
- Beautiful Kitchen
- Beautiful Bathroom
- Decorated to a high standard
- Wrap around balcony
- Long lease
- Communal garden
- 400ft to the Station (circa)