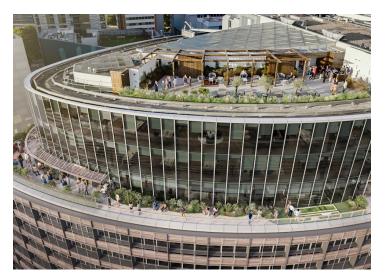

## Description

The Point is a striking office building in Paddington Basin, arranged over lower ground to ninth floors. The floors enjoy full height glazing and a dramatic glass atrium which provide an abundance of natural light.

The building benefits from a large communal roof terrace with sweeping views, contemporary reception, and an on-site gym which is private to occupiers of the building. The 7th floor benefits from its own beautiful landscaped private terrace.