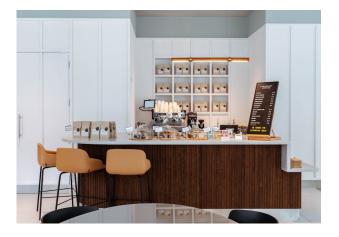

## Description

The Point is a striking office building in Paddington Basin, arranged over lower ground to ninth floors. The floors enjoy full height glazing and a dramatic glass atrium which provide an abundance of natural light.

The building benefits from a large communal roof terrace with sweeping views, contemporary reception, and an on-site gym which is private to occupiers of the building. The 7th floor benefits from its own beautiful landscaped private terrace.