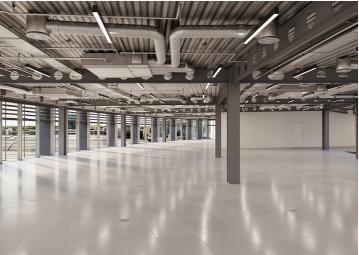

## Description

The Point is a striking office building in Paddington Basin, arranged over lower ground to ninth floors. The floors enjoy full height glazing and a dramatic glass atrium which provide an abundance of natural light.

## Accommodation

The accommodation comprises the following

| Name  | sq ft  | sq m     | Availability |
|-------|--------|----------|--------------|
| 7th   | 18,159 | 1,687.03 | Available    |
| Total | 18,159 | 1,687.03 |              |