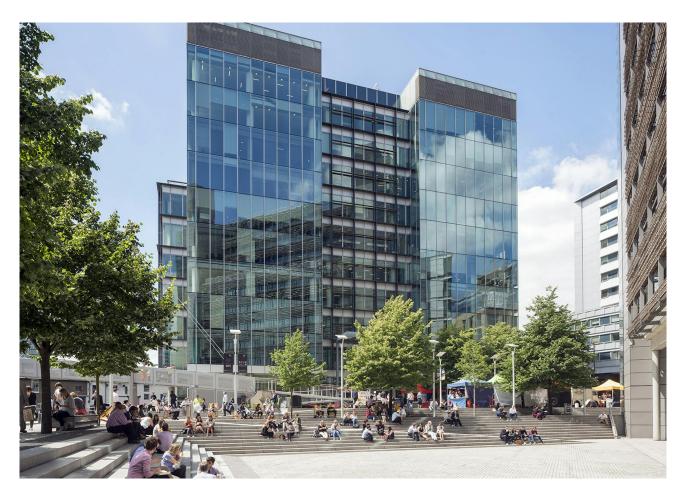

## Description

The Point is a striking office building in Paddington Basin, arranged over lower ground to ninth floors. The floors enjoy full height glazing and a dramatic glass atrium which provide an abundance of natural light.

The building benefits from a large communal roof terrace with sweeping views, contemporary reception, and an on-site gym which is private to occupiers of the building. The 7th floor benefits from its own beautiful landscaped private terrace.