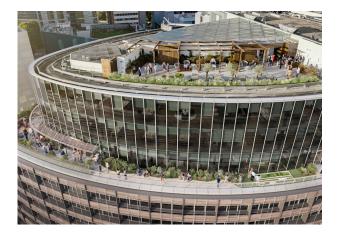

## Description

The Point is a striking office building in Paddington Basin, arranged over lower ground to ninth floors. The floors enjoy full height glazing and a dramatic glass atrium which provide an abundance of natural light.

The building benefits from a large communal roof terrace with sweeping views, contemporary reception, and an on-site gym which is private to occupiers of the building. The 7th floor benefits from its own beautiful landscaped private terrace.