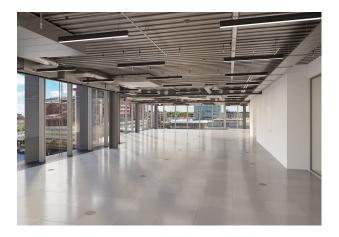

## Description

The Point is a striking office building in Paddington Basin, arranged over lower ground to ninth floors. The floors enjoy full height glazing and a dramatic glass atrium which provide an abundance of natural light.