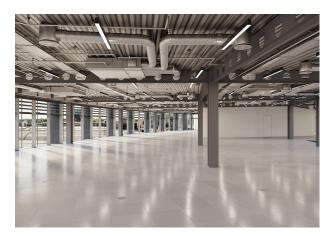

## Description

The Point is a striking office building in Paddington Basin, arranged over lower ground to ninth floors. The floors enjoy full height glazing and a dramatic glass atrium which provide an abundance of natural light.

## Accommodation

The accommodation comprises the following

| Name  | sq ft  | sq m     | Availability |
|-------|--------|----------|--------------|
| 7th   | 18,159 | 1,687.03 | Available    |
| Total | 18,159 | 1,687.03 |              |