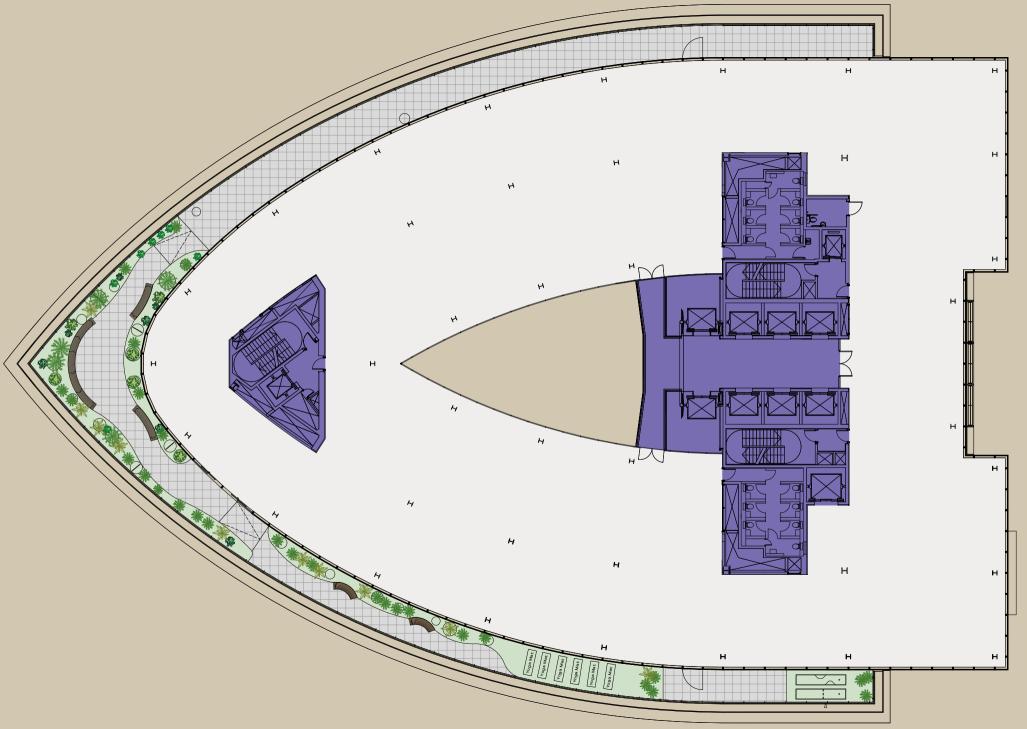

The building benefits from a large communal roof terrace with sweeping views, contemporary reception, and an on-site gym which is private to occupiers of the building. The 7th floor benefits from its own beautiful landscaped private terrace.

## Accommodation

The accommodation comprises the following

| Name  | sq ft  | sq m     | Availability |
|-------|--------|----------|--------------|
| 7th   | 18,159 | 1,687.03 | Available    |
| Total | 18,159 | 1,687.03 |              |